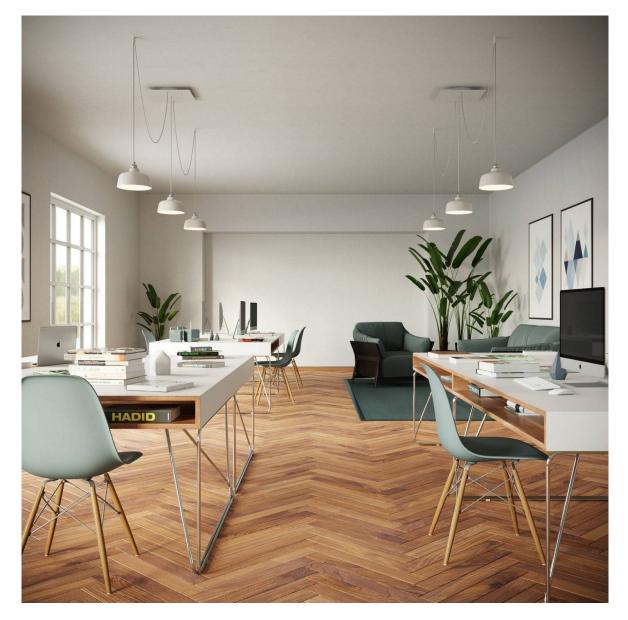

#### **Product short description:**

This Rose One Canopy Kit comes with EVERYTHING you need to make your own 3 hole pendant light utilizing our EXTRA LARGE Rose One Canopy & square Cover.

What sets the Rose One System apart from our regular pendant light canopies is that this is a two part system with an extra deep ceiling canopy that allows for easier wiring of connections, as well as a wide cover over the canopy that allows you to create pendant lights, swag chandeliers, cluster lights and more with even greater impact.

This Rose One Canopy Kit includes the following: an EXTRA LARGE Rose One Cover (15.75" diameter) with pre-drilled holes; an EXTRA LARGE Extra Deep Rose One Canopy (11.8" diameter); cable clamp strain reliefs; and all brackets & mounting hardware.

Our Rose One Canopy Kits come in a wide variety of colors and designs. And you can choose from the whichever pre-drilled hole pattern works best for you OR purchase one of our Rose One Cover Un-drilled Blanks and you can create whatever pattern you like!