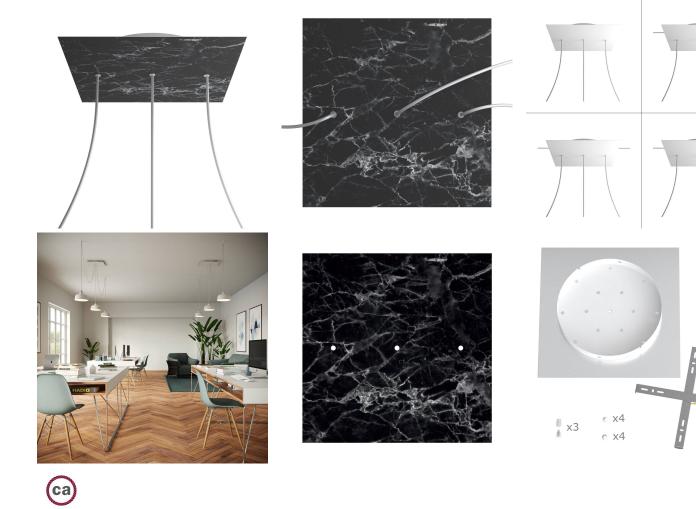

# **Product title:**

3 In-Line Holes - EXTRA LARGE Square Ceiling Canopy Kit - Rose One System

### Product attributes:

Decoration: Matt White, Matt Black, Marble Marquina, Marble Carrara, Concrete, Satin Brass Dibond, Satin Copper Dibond, Satin Steel Dibond, Wood, Anthracite, Mirror, Yellow mustard, Soft blue, Petrol, Soft Green Ceiling Rose Colour: White, Black

This Rose One Canopy Kit includes the following: an EXTRA LARGE Rose One Cover (15.75" diameter) with pre-drilled holes; an EXTRA LARGE Extra Deep Rose One Canopy (11.8" diameter); cable clamp strain reliefs; and all brackets & mounting hardware.

#### Technical data for EXTRA LARGE Square Ceiling Canopy Kit - Rose One System

- EXTRA LARGE Extra Deep Rose One Ceiling Canopy
- Diameter: 11.8 inches
- Height: 1.38 inches
- Material: metal
- Bracket fasteners
- 4 Caps and 4 rubber grommets are included for side holes
- EXTRA LARGE Rose One Cover
- Material: aluminum or dibond
- Length of Each Side: 15.75 inches
- Hole diameters: 10 mm (3/8")
- Thickness: if aluminum 1 mm, if dibond 3 mm
- Clear plastic cable clamp strain reliefs included (1 per hole)