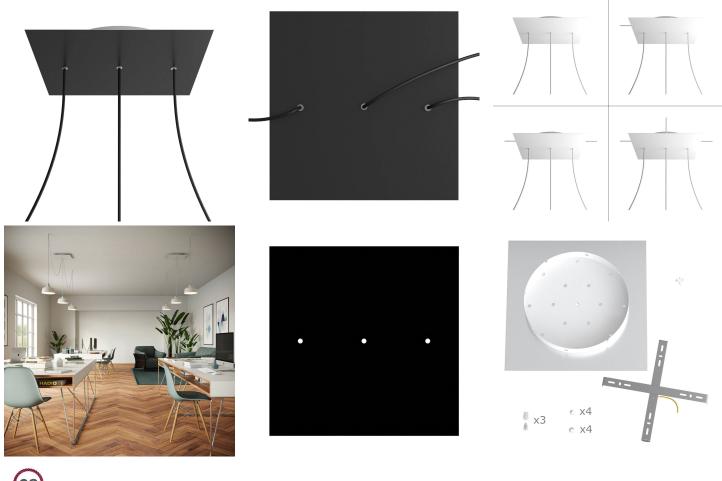

### **Product short description:**

This Rose One Canopy Kit comes with EVERYTHING you need to make your own 3 hole pendant light utilizing our EXTRA LARGE Rose One Canopy & square Cover.

What sets the Rose One System apart from our regular pendant light canopies is that this is a two part system with an extra deep ceiling canopy that allows for easier wiring of connections, as well as a wide cover over the canopy that allows you to create pendant lights, swag chandeliers, cluster lights and more with even greater impact.

This Rose One Canopy Kit includes the following: an EXTRA LARGE Rose One Cover (15.75" diameter) with pre-drilled holes; an EXTRA LARGE Extra Deep Rose One Canopy (11.8" diameter); cable clamp strain reliefs; and all brackets & mounting hardware.

Our Rose One Canopy Kits come in a wide variety of colors and designs. And you can choose from the whichever pre-drilled hole pattern works best for you OR purchase one of our Rose One Cover Un-drilled Blanks and you can create whatever pattern you like!