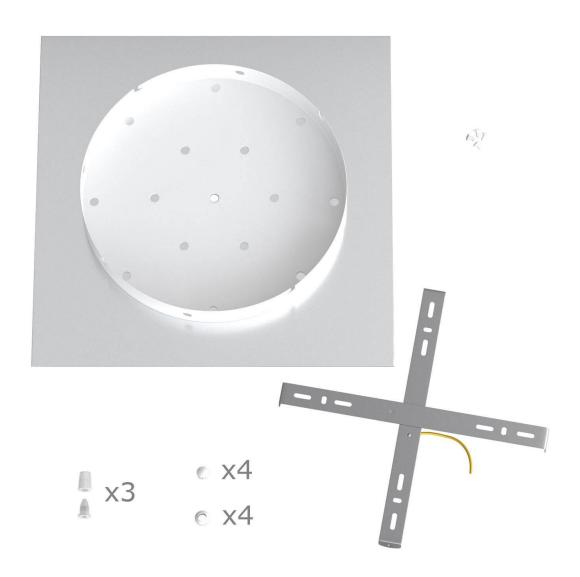

This Rose One Canopy Kit includes the following: an EXTRA LARGE Rose One Cover (15.75" diameter) with pre-drilled holes; an EXTRA LARGE Extra Deep Rose One Canopy (11.8" diameter); cable clamp strain reliefs; and all brackets & mounting hardware.

### Technical data for EXTRA LARGE Square Ceiling Canopy Kit - Rose One System

- EXTRA LARGE Extra Deep Rose One Ceiling Canopy
- Diameter: 11.8 inchesHeight: 1.38 inches
- Material: metal
- Bracket fasteners
- 4 Caps and 4 rubber grommets are included for side holes
- EXTRA LARGE Rose One Cover
- Material: aluminum or dibond
- Length of Each Side: 15.75 inches
- Hole diameters: 10 mm (3/8")
- Thickness: if aluminum 1 mm, if dibond 3 mm
- Clear plastic cable clamp strain reliefs included (1 per hole)