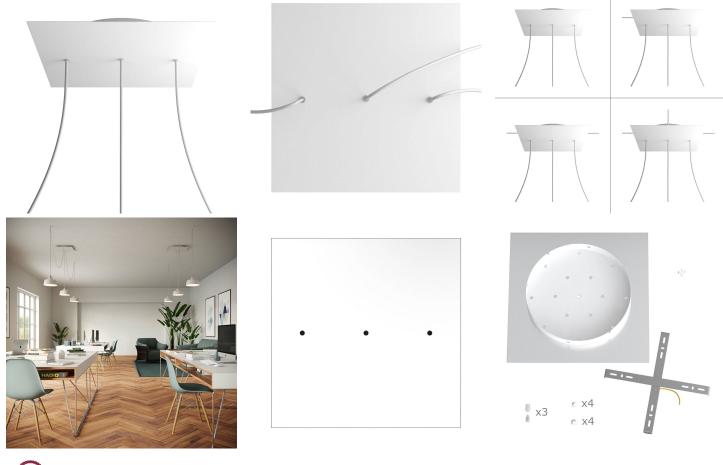

### **Product short description:**

This Rose One Canopy Kit comes with EVERYTHING you need to make your own 3 hole pendant light utilizing our EXTRA LARGE Rose One Canopy & square Cover.

What sets the Rose One System apart from our regular pendant light canopies is that this is a two part system with an extra deep ceiling canopy that allows for easier wiring of connections, as well as a wide cover over the canopy that allows you to create pendant lights, swag chandeliers, cluster lights and more with even greater impact.

This Rose One Canopy Kit includes the following: an EXTRA LARGE Rose One Cover (15.75" diameter) with pre-drilled holes; an EXTRA LARGE Extra Deep Rose One Canopy (11.8" diameter); cable clamp strain reliefs; and all brackets & mounting hardware.

Our Rose One Canopy Kits come in a wide variety of colors and designs. And you can choose from the whichever pre-drilled hole pattern works best for you OR purchase one of our Rose One Cover Un-drilled Blanks and you can create whatever pattern you like!

### Technical data for EXTRA LARGE Square Ceiling Canopy Kit - Rose One System

- EXTRA LARGE Extra Deep Rose One Ceiling Canopy
- Diameter: 11.8 inchesHeight: 1.38 inches
- Material: metal
- Bracket fasteners
- 4 Caps and 4 rubber grommets are included for side holes
- EXTRA LARGE Rose One Cover
- Material: aluminum or dibond
- Length of Each Side: 15.75 inches
- Hole diameters: 10 mm (3/8")
- Thickness: if aluminum 1 mm, if dibond 3 mm
- Clear plastic cable clamp strain reliefs included (1 per hole)