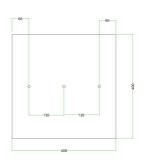

### Technical data for EXTRA LARGE Square Ceiling Canopy Kit - Rose One System

- EXTRA LARGE Extra Deep Rose One Ceiling Canopy
- Diameter: 11.8 inchesHeight: 1.38 inches
- Material: metal
- Bracket fasteners
- 4 Caps and 4 rubber grommets are included for side holes
- EXTRA LARGE Rose One Cover
- Material: aluminum or dibond
- Length of Each Side: 15.75 inches
- Hole diameters: 10 mm (3/8")
- Thickness: if aluminum 1 mm, if dibond 3 mm
- Clear plastic cable clamp strain reliefs included (1 per hole)