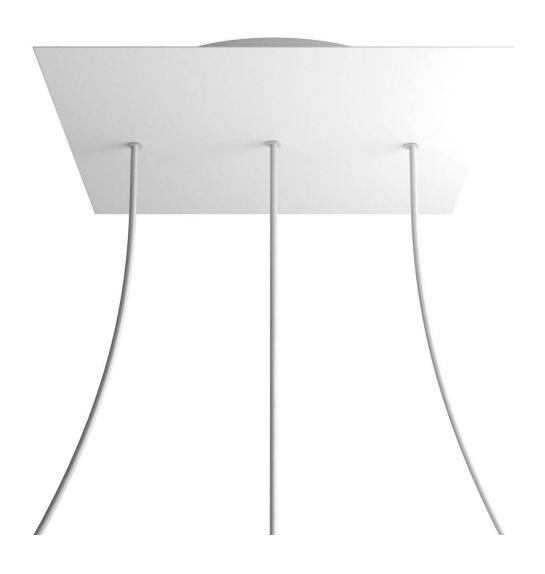

### **Product short description:**

This Rose One Canopy Kit comes with EVERYTHING you need to make your own 3 hole pendant light utilizing our EXTRA LARGE Rose One Canopy & square Cover.

What sets the Rose One System apart from our regular pendant light canopies is that this is a two part system with an extra deep ceiling canopy that allows for easier wiring of connections, as well as a wide cover over the canopy that allows you to create pendant lights, swag chandeliers, cluster lights and more with even greater impact.

This Rose One Canopy Kit includes the following: an EXTRA LARGE Rose One Cover (15.75" diameter) with pre-drilled holes; an EXTRA LARGE Extra Deep Rose One Canopy (11.8" diameter); cable clamp strain reliefs; and all brackets & mounting hardware.