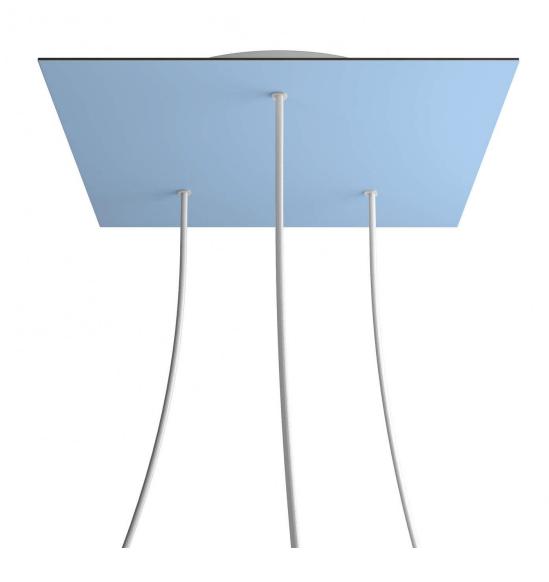

### **Product short description:**

This Rose One Canopy Kit comes with EVERYTHING you need to make your own 3 hole pendant light utilizing our EXTRA LARGE Rose One Canopy & square Cover.

What sets the Rose One System apart from our regular pendant light canopies is that this is a two part system with an extra deep ceiling canopy that allows for easier wiring of connections, as well as a wide cover over the canopy that allows you to create pendant lights, swag chandeliers, cluster lights and more with even greater impact.

This Rose One Canopy Kit includes the following: an EXTRA LARGE Rose One Cover (15.75" diameter) with pre-drilled holes; an EXTRA LARGE Extra Deep Rose One Canopy (11.8" diameter); cable clamp strain reliefs; and all brackets & mounting hardware.