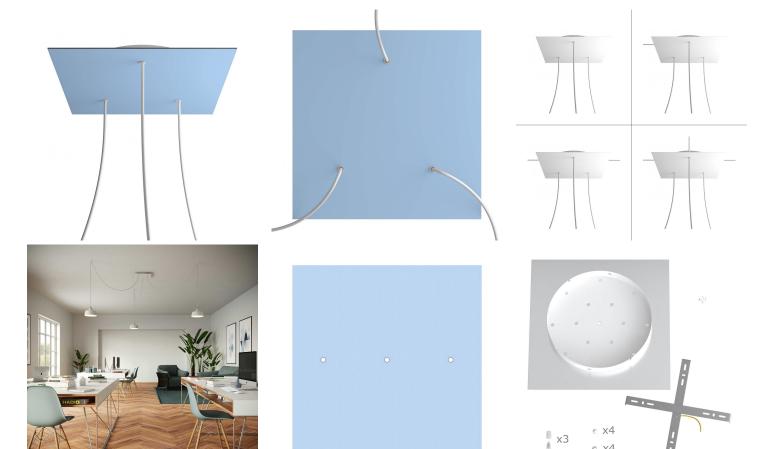

This Rose One Canopy Kit includes the following: an EXTRA LARGE Rose One Cover (15.75" diameter) with pre-drilled holes; an EXTRA LARGE Extra Deep Rose One Canopy (11.8" diameter); cable clamp strain reliefs; and all brackets & mounting hardware.

Our Rose One Canopy Kits come in a wide variety of colors and designs. And you can choose from the whichever pre-drilled hole pattern works best for you OR purchase one of our Rose One Cover Un-drilled Blanks and you can create whatever pattern you like!

### Technical data for EXTRA LARGE Square Ceiling Canopy Kit - Rose One System

- EXTRA LARGE Extra Deep Rose One Ceiling Canopy
- Diameter: 11.8 inchesHeight: 1.38 inches
- Material: metal
- Bracket fasteners
- 4 Caps and 4 rubber grommets are included for side holes
- EXTRA LARGE Rose One Cover
- Material: aluminum or dibond
- Length of Each Side: 15.75 inches
- Hole diameters: 10 mm (3/8")
- Thickness: if aluminum 1 mm, if dibond 3 mm
- Clear plastic cable clamp strain reliefs included (1 per hole)