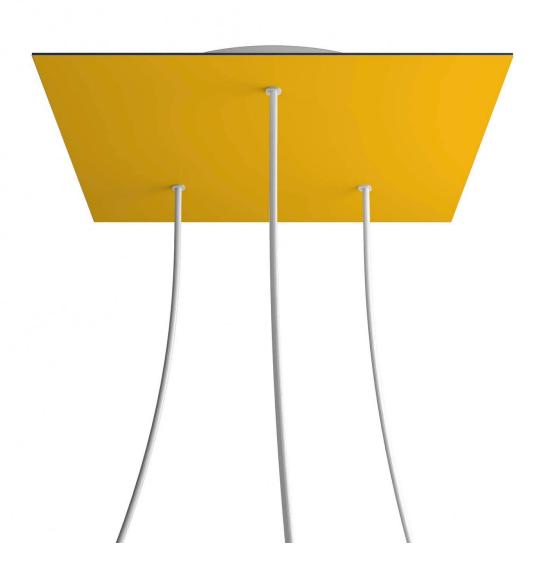

### **Product short description:**

This Rose One Canopy Kit comes with EVERYTHING you need to make your own 3 hole pendant light utilizing our EXTRA LARGE Rose One Canopy & square Cover.

What sets the Rose One System apart from our regular pendant light canopies is that this is a two part system with an extra deep ceiling canopy that allows for easier wiring of connections, as well as a wide cover over the canopy that allows you to create pendant lights, swag chandeliers, cluster lights and more with even greater impact.

This Rose One Canopy Kit includes the following: an EXTRA LARGE Rose One Cover (15.75" diameter) with pre-drilled holes; an EXTRA LARGE Extra Deep Rose One Canopy (11.8" diameter); cable clamp strain reliefs; and all brackets & mounting hardware.