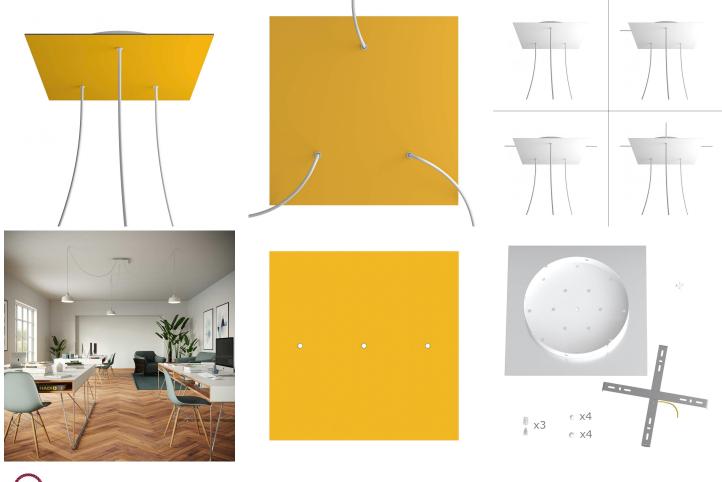

### **Product short description:**

This Rose One Canopy Kit comes with EVERYTHING you need to make your own 3 hole pendant light utilizing our EXTRA LARGE Rose One Canopy & square Cover.

What sets the Rose One System apart from our regular pendant light canopies is that this is a two part system with an extra deep ceiling canopy that allows for easier wiring of connections, as well as a wide cover over the canopy that allows you to create pendant lights, swag chandeliers, cluster lights and more with even greater impact.

This Rose One Canopy Kit includes the following: an EXTRA LARGE Rose One Cover (15.75" diameter) with pre-drilled holes; an EXTRA LARGE Extra Deep Rose One Canopy (11.8" diameter); cable clamp strain reliefs; and all brackets & mounting hardware.

Our Rose One Canopy Kits come in a wide variety of colors and designs. And you can choose from the whichever pre-drilled hole pattern works best for you OR purchase one of our Rose One Cover Un-drilled Blanks and you can create whatever pattern you like!

### Technical data for EXTRA LARGE Square Ceiling Canopy Kit - Rose One System

- EXTRA LARGE Extra Deep Rose One Ceiling Canopy
- Diameter: 11.8 inchesHeight: 1.38 inches
- Material: metal
- Bracket fasteners
- 4 Caps and 4 rubber grommets are included for side holes
- EXTRA LARGE Rose One Cover
- Material: aluminum or dibond
- Length of Each Side: 15.75 inches
- Hole diameters: 10 mm (3/8")
- Thickness: if aluminum 1 mm, if dibond 3 mm
- Clear plastic cable clamp strain reliefs included (1 per hole)