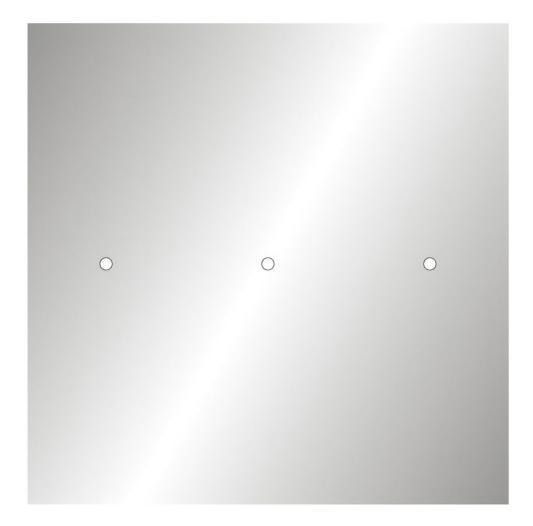

This Rose One Canopy Kit includes the following: an EXTRA LARGE Rose One Cover (15.75" diameter) with pre-drilled holes; an EXTRA LARGE Extra Deep Rose One Canopy (11.8" diameter); cable clamp strain reliefs; and all brackets & mounting hardware.

#### Technical data for EXTRA LARGE Square Ceiling Canopy Kit - Rose One System

- EXTRA LARGE Extra Deep Rose One Ceiling Canopy
- Diameter: 11.8 inches
- Height: 1.38 inches
- Material: metal
- Bracket fasteners
- 4 Caps and 4 rubber grommets are included for side holes
- EXTRA LARGE Rose One Cover
- Material: aluminum or dibond
- Length of Each Side: 15.75 inches
- Hole diameters: 10 mm (3/8")
- Thickness: if aluminum 1 mm, if dibond 3 mm
- Clear plastic cable clamp strain reliefs included (1 per hole)