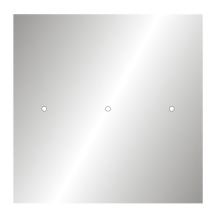

This Rose One Canopy Kit includes the following: an EXTRA LARGE Rose One Cover (15.75" diameter) with pre-drilled holes; an EXTRA LARGE Extra Deep Rose One Canopy (11.8" diameter); cable clamp strain reliefs; and all brackets & mounting hardware.

Our Rose One Canopy Kits come in a wide variety of colors and designs. And you can choose from the whichever pre-drilled hole pattern works best for you OR purchase one of our Rose One Cover Un-drilled Blanks and you can create whatever pattern you like!