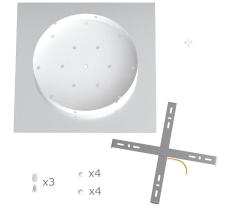

This Rose One Canopy Kit includes the following: an EXTRA LARGE Rose One Cover (15.75" diameter) with pre-drilled holes; an EXTRA LARGE Extra Deep Rose One Canopy (11.8" diameter); cable clamp strain reliefs; and all brackets & mounting hardware.

#### Technical data for EXTRA LARGE Square Ceiling Canopy Kit - Rose One System

- EXTRA LARGE Extra Deep Rose One Ceiling Canopy
- Diameter: 11.8 inches
- Height: 1.38 inches
- Material: metal
- Bracket fasteners
- 4 Caps and 4 rubber grommets are included for side holes
- EXTRA LARGE Rose One Cover
- Material: aluminum or dibond
- Length of Each Side: 15.75 inches
- Hole diameters: 10 mm (3/8")
- Thickness: if aluminum 1 mm, if dibond 3 mm
- Clear plastic cable clamp strain reliefs included (1 per hole)