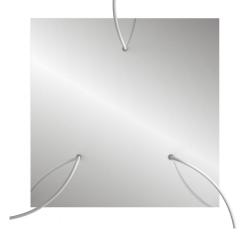

#### **Product short description:**

This Rose One Canopy Kit comes with EVERYTHING you need to make your own 3 hole pendant light utilizing our EXTRA LARGE Rose One Canopy & square Cover.

What sets the Rose One System apart from our regular pendant light canopies is that this is a two part system with an extra deep ceiling canopy that allows for easier wiring of connections, as well as a wide cover over the canopy that allows you to create pendant lights, swag chandeliers, cluster lights and more with even greater impact.

This Rose One Canopy Kit includes the following: an EXTRA LARGE Rose One Cover (15.75" diameter) with pre-drilled holes; an EXTRA LARGE Extra Deep Rose One Canopy (11.8" diameter); cable clamp strain reliefs; and all brackets & mounting hardware.