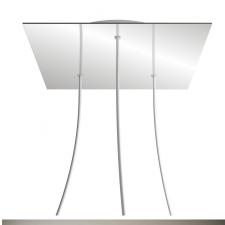

#### **Product short description:**

This Rose One Canopy Kit comes with EVERYTHING you need to make your own 3 hole pendant light utilizing our EXTRA LARGE Rose One Canopy & square Cover.

What sets the Rose One System apart from our regular pendant light canopies is that this is a two part system with an extra deep ceiling canopy that allows for easier wiring of connections, as well as a wide cover over the canopy that allows you to create pendant lights, swag chandeliers, cluster lights and more with even greater impact.

This Rose One Canopy Kit includes the following: an EXTRA LARGE Rose One Cover (15.75" diameter) with pre-drilled holes; an EXTRA LARGE Extra Deep Rose One Canopy (11.8" diameter); cable clamp strain reliefs; and all brackets & mounting hardware.