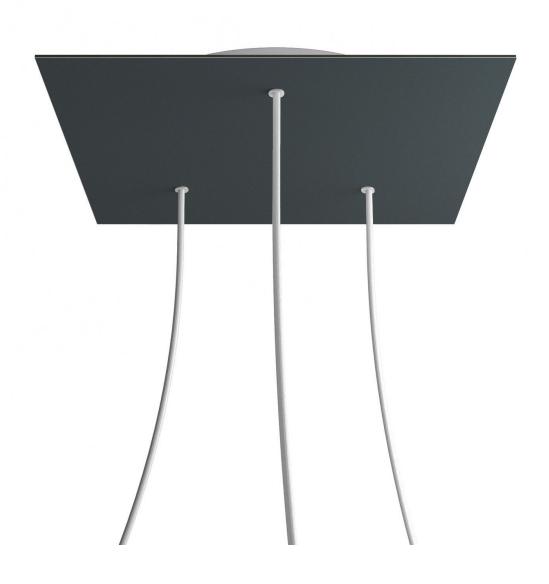

### **Product short description:**

This Rose One Canopy Kit comes with EVERYTHING you need to make your own 3 hole pendant light utilizing our EXTRA LARGE Rose One Canopy & square Cover.

What sets the Rose One System apart from our regular pendant light canopies is that this is a two part system with an extra deep ceiling canopy that allows for easier wiring of connections, as well as a wide cover over the canopy that allows you to create pendant lights, swag chandeliers, cluster lights and more with even greater impact.

This Rose One Canopy Kit includes the following: an EXTRA LARGE Rose One Cover (15.75" diameter) with pre-drilled holes; an EXTRA LARGE Extra Deep Rose One Canopy (11.8" diameter); cable clamp strain reliefs; and all brackets & mounting hardware.

### Technical data for EXTRA LARGE Square Ceiling Canopy Kit - Rose One System

- EXTRA LARGE Extra Deep Rose One Ceiling Canopy
- Diameter: 11.8 inchesHeight: 1.38 inches
- Material: metal
- Bracket fasteners
- 4 Caps and 4 rubber grommets are included for side holes
- EXTRA LARGE Rose One Cover
- Material: aluminum or dibond
- Length of Each Side: 15.75 inches
- Hole diameters: 10 mm (3/8")
- Thickness: if aluminum 1 mm, if dibond 3 mm
- Clear plastic cable clamp strain reliefs included (1 per hole)