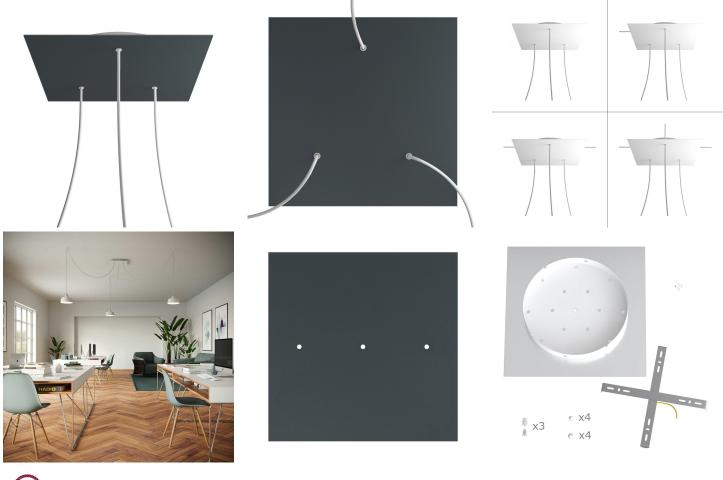

### **Product short description:**

This Rose One Canopy Kit comes with EVERYTHING you need to make your own 3 hole pendant light utilizing our EXTRA LARGE Rose One Canopy & square Cover.

What sets the Rose One System apart from our regular pendant light canopies is that this is a two part system with an extra deep ceiling canopy that allows for easier wiring of connections, as well as a wide cover over the canopy that allows you to create pendant lights, swag chandeliers, cluster lights and more with even greater impact.

This Rose One Canopy Kit includes the following: an EXTRA LARGE Rose One Cover (15.75" diameter) with pre-drilled holes; an EXTRA LARGE Extra Deep Rose One Canopy (11.8" diameter); cable clamp strain reliefs; and all brackets & mounting hardware.

Our Rose One Canopy Kits come in a wide variety of colors and designs. And you can choose from the whichever pre-drilled hole pattern works best for you OR purchase one of our Rose One Cover Un-drilled Blanks and you can create whatever pattern you like!

### Technical data for EXTRA LARGE Square Ceiling Canopy Kit - Rose One System

- EXTRA LARGE Extra Deep Rose One Ceiling Canopy
- Diameter: 11.8 inchesHeight: 1.38 inches
- Material: metal
- Bracket fasteners
- 4 Caps and 4 rubber grommets are included for side holes
- EXTRA LARGE Rose One Cover
- Material: aluminum or dibond
- Length of Each Side: 15.75 inches
- Hole diameters: 10 mm (3/8")
- Thickness: if aluminum 1 mm, if dibond 3 mm
- Clear plastic cable clamp strain reliefs included (1 per hole)