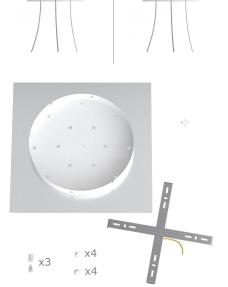

This Rose One Canopy Kit includes the following: an EXTRA LARGE Rose One Cover (15.75" diameter) with pre-drilled holes; an EXTRA LARGE Extra Deep Rose One Canopy (11.8" diameter); cable clamp strain reliefs; and all brackets & mounting hardware.

### Technical data for EXTRA LARGE Square Ceiling Canopy Kit - Rose One System

- EXTRA LARGE Extra Deep Rose One Ceiling Canopy
- Diameter: 11.8 inchesHeight: 1.38 inches
- Material: metal
- Bracket fasteners
- 4 Caps and 4 rubber grommets are included for side holes
- EXTRA LARGE Rose One Cover
- Material: aluminum or dibond
- Length of Each Side: 15.75 inches
- Hole diameters: 10 mm (3/8")
- Thickness: if aluminum 1 mm, if dibond 3 mm
- Clear plastic cable clamp strain reliefs included (1 per hole)