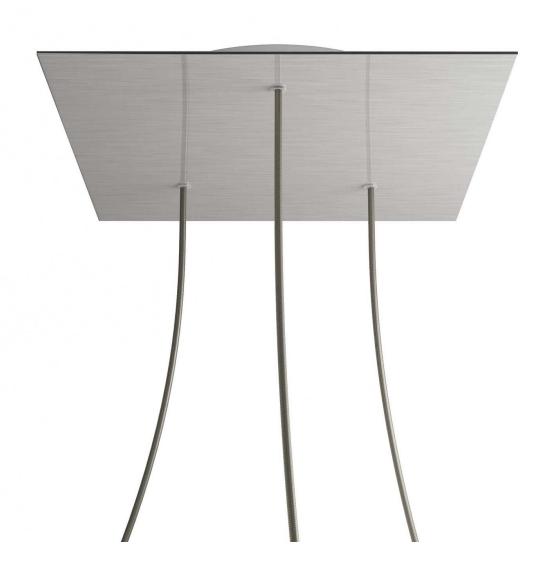

### **Product short description:**

This Rose One Canopy Kit comes with EVERYTHING you need to make your own 3 hole pendant light utilizing our EXTRA LARGE Rose One Canopy & square Cover.

What sets the Rose One System apart from our regular pendant light canopies is that this is a two part system with an extra deep ceiling canopy that allows for easier wiring of connections, as well as a wide cover over the canopy that allows you to create pendant lights, swag chandeliers, cluster lights and more with even greater impact.

This Rose One Canopy Kit includes the following: an EXTRA LARGE Rose One Cover (15.75" diameter) with pre-drilled holes; an EXTRA LARGE Extra Deep Rose One Canopy (11.8" diameter); cable clamp strain reliefs; and all brackets & mounting hardware.