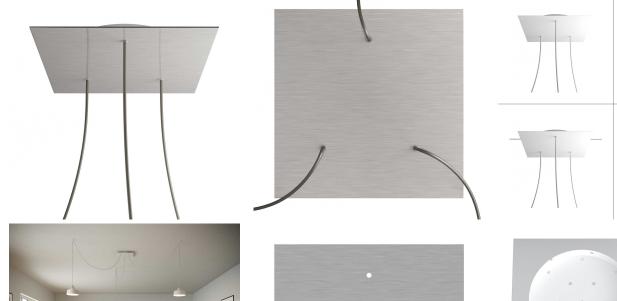

### **Product short description:**

This Rose One Canopy Kit comes with EVERYTHING you need to make your own 3 hole pendant light utilizing our EXTRA LARGE Rose One Canopy & square Cover.

What sets the Rose One System apart from our regular pendant light canopies is that this is a two part system with an extra deep ceiling canopy that allows for easier wiring of connections, as well as a wide cover over the canopy that allows you to create pendant lights, swag chandeliers, cluster lights and more with even greater impact.

This Rose One Canopy Kit includes the following: an EXTRA LARGE Rose One Cover (15.75" diameter) with pre-drilled holes; an EXTRA LARGE Extra Deep Rose One Canopy (11.8" diameter); cable clamp strain reliefs; and all brackets & mounting hardware.