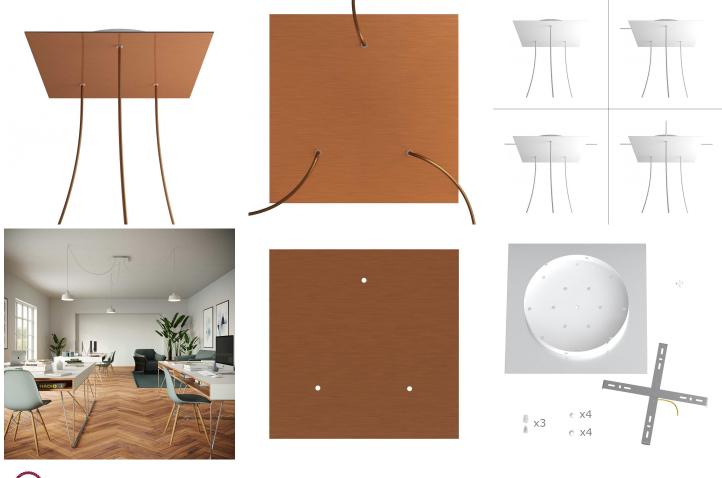

## **Product title:**

3 Holes - EXTRA LARGE Square Ceiling Canopy Kit - Rose One System

This Rose One Canopy Kit includes the following: an EXTRA LARGE Rose One Cover (15.75" diameter) with pre-drilled holes; an EXTRA LARGE Extra Deep Rose One Canopy (11.8" diameter); cable clamp strain reliefs; and all brackets & mounting hardware.

#### Technical data for EXTRA LARGE Square Ceiling Canopy Kit - Rose One System

- EXTRA LARGE Extra Deep Rose One Ceiling Canopy
- Diameter: 11.8 inchesHeight: 1.38 inches
- Material: metal
- Bracket fasteners
- 4 Caps and 4 rubber grommets are included for side holes
- EXTRA LARGE Rose One Cover
- Material: aluminum or dibond
- Length of Each Side: 15.75 inches
- Hole diameters: 10 mm (3/8")
- Thickness: if aluminum 1 mm, if dibond 3 mm
- Clear plastic cable clamp strain reliefs included (1 per hole)