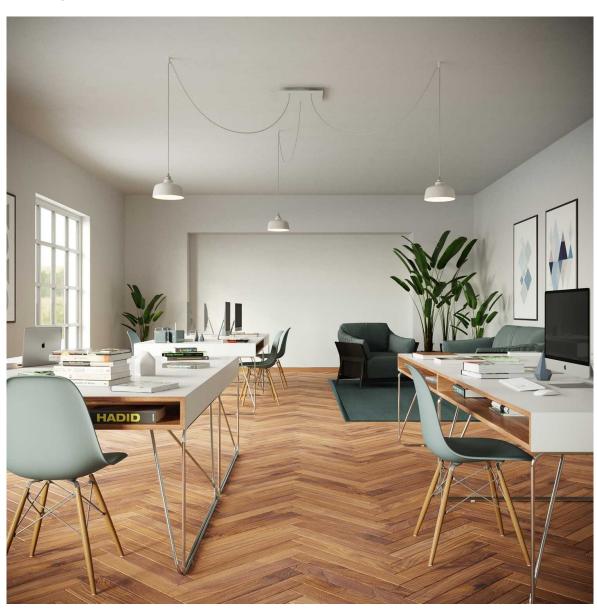

#### **Product short description:**

This Rose One Canopy Kit comes with EVERYTHING you need to make your own 3 hole pendant light utilizing our EXTRA LARGE Rose One Canopy & square Cover.

What sets the Rose One System apart from our regular pendant light canopies is that this is a two part system with an extra deep ceiling canopy that allows for easier wiring of connections, as well as a wide cover over the canopy that allows you to create pendant lights, swag chandeliers, cluster lights and more with even greater impact.

This Rose One Canopy Kit includes the following: an EXTRA LARGE Rose One Cover (15.75" diameter) with pre-drilled holes; an EXTRA LARGE Extra Deep Rose One Canopy (11.8" diameter); cable clamp strain reliefs; and all brackets & mounting hardware.

Our Rose One Canopy Kits come in a wide variety of colors and designs. And you can choose from the whichever pre-drilled hole pattern works best for you OR purchase one of our Rose One Cover Un-drilled Blanks and you can create whatever pattern you like!