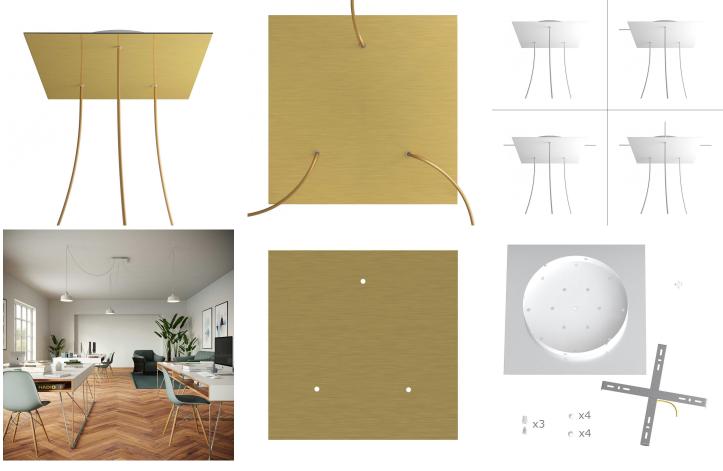

## **Product title:**

3 Holes - EXTRA LARGE Square Ceiling Canopy Kit - Rose One System

This Rose One Canopy Kit includes the following: an EXTRA LARGE Rose One Cover (15.75" diameter) with pre-drilled holes; an EXTRA LARGE Extra Deep Rose One Canopy (11.8" diameter); cable clamp strain reliefs; and all brackets & mounting hardware.

#### Technical data for EXTRA LARGE Square Ceiling Canopy Kit - Rose One System

- EXTRA LARGE Extra Deep Rose One Ceiling Canopy
- Diameter: 11.8 inchesHeight: 1.38 inches
- Material: metal
- Bracket fasteners
- 4 Caps and 4 rubber grommets are included for side holes
- EXTRA LARGE Rose One Cover
- Material: aluminum or dibond
- Length of Each Side: 15.75 inches
- Hole diameters: 10 mm (3/8")
- Thickness: if aluminum 1 mm, if dibond 3 mm
- Clear plastic cable clamp strain reliefs included (1 per hole)