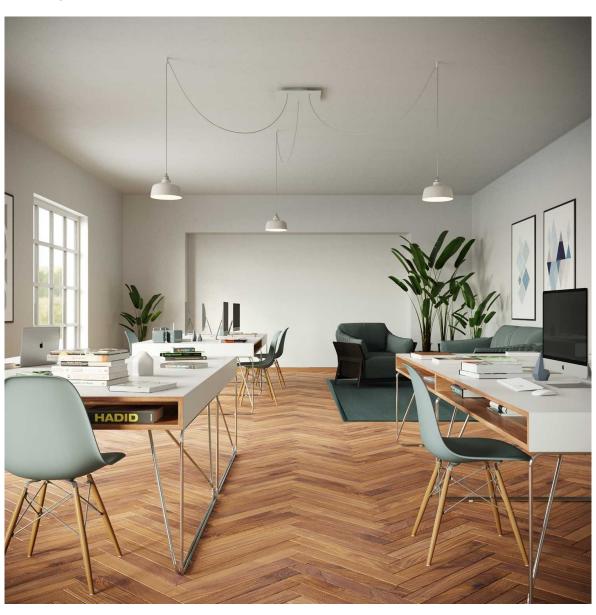

#### **Product short description:**

This Rose One Canopy Kit comes with EVERYTHING you need to make your own 3 hole pendant light utilizing our EXTRA LARGE Rose One Canopy & square Cover.

What sets the Rose One System apart from our regular pendant light canopies is that this is a two part system with an extra deep ceiling canopy that allows for easier wiring of connections, as well as a wide cover over the canopy that allows you to create pendant lights, swag chandeliers, cluster lights and more with even greater impact.

This Rose One Canopy Kit includes the following: an EXTRA LARGE Rose One Cover (15.75" diameter) with pre-drilled holes; an EXTRA LARGE Extra Deep Rose One Canopy (11.8" diameter); cable clamp strain reliefs; and all brackets & mounting hardware.

Our Rose One Canopy Kits come in a wide variety of colors and designs. And you can choose from the whichever pre-drilled hole pattern works best for you OR purchase one of our Rose One Cover Un-drilled Blanks and you can create whatever pattern you like!