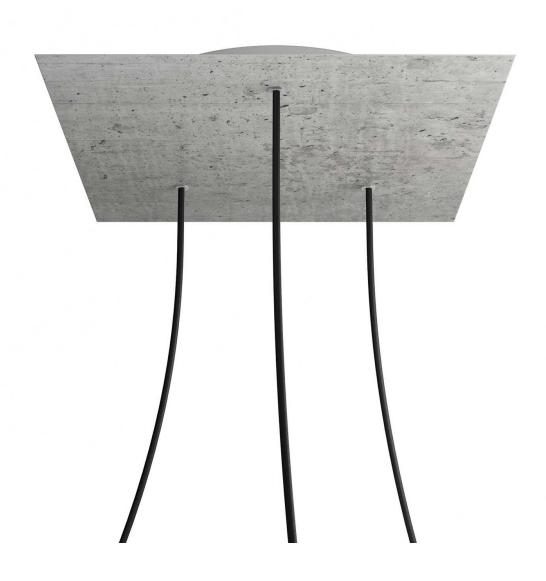

## **Product title:**

3 Holes - EXTRA LARGE Square Ceiling Canopy Kit - Rose One System

### **Product short description:**

This Rose One Canopy Kit comes with EVERYTHING you need to make your own 3 hole pendant light utilizing our EXTRA LARGE Rose One Canopy & square Cover.

What sets the Rose One System apart from our regular pendant light canopies is that this is a two part system with an extra deep ceiling canopy that allows for easier wiring of connections, as well as a wide cover over the canopy that allows you to create pendant lights, swag chandeliers, cluster lights and more with even greater impact.

This Rose One Canopy Kit includes the following: an EXTRA LARGE Rose One Cover (15.75" diameter) with pre-drilled holes; an EXTRA LARGE Extra Deep Rose One Canopy (11.8" diameter); cable clamp strain reliefs; and all brackets & mounting hardware.

### Technical data for EXTRA LARGE Square Ceiling Canopy Kit - Rose One System

- EXTRA LARGE Extra Deep Rose One Ceiling Canopy
- Diameter: 11.8 inchesHeight: 1.38 inches
- Material: metal
- Bracket fasteners
- 4 Caps and 4 rubber grommets are included for side holes
- EXTRA LARGE Rose One Cover
- Material: aluminum or dibond
- Length of Each Side: 15.75 inches
- Hole diameters: 10 mm (3/8")
- Thickness: if aluminum 1 mm, if dibond 3 mm
- Clear plastic cable clamp strain reliefs included (1 per hole)