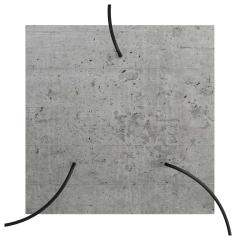

## **Product title:**

3 Holes - EXTRA LARGE Square Ceiling Canopy Kit - Rose One System

This Rose One Canopy Kit includes the following: an EXTRA LARGE Rose One Cover (15.75" diameter) with pre-drilled holes; an EXTRA LARGE Extra Deep Rose One Canopy (11.8" diameter); cable clamp strain reliefs; and all brackets & mounting hardware.

### Technical data for EXTRA LARGE Square Ceiling Canopy Kit - Rose One System

- EXTRA LARGE Extra Deep Rose One Ceiling Canopy
- Diameter: 11.8 inchesHeight: 1.38 inches
- Material: metal
- Bracket fasteners
- 4 Caps and 4 rubber grommets are included for side holes
- EXTRA LARGE Rose One Cover
- Material: aluminum or dibond
- Length of Each Side: 15.75 inches
- Hole diameters: 10 mm (3/8")
- Thickness: if aluminum 1 mm, if dibond 3 mm
- Clear plastic cable clamp strain reliefs included (1 per hole)