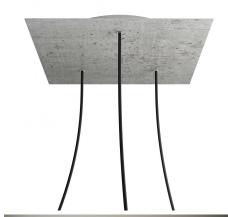

## **Product title:**

3 Holes - EXTRA LARGE Square Ceiling Canopy Kit - Rose One System

### **Product short description:**

This Rose One Canopy Kit comes with EVERYTHING you need to make your own 3 hole pendant light utilizing our EXTRA LARGE Rose One Canopy & square Cover.

What sets the Rose One System apart from our regular pendant light canopies is that this is a two part system with an extra deep ceiling canopy that allows for easier wiring of connections, as well as a wide cover over the canopy that allows you to create pendant lights, swag chandeliers, cluster lights and more with even greater impact.

This Rose One Canopy Kit includes the following: an EXTRA LARGE Rose One Cover (15.75" diameter) with pre-drilled holes; an EXTRA LARGE Extra Deep Rose One Canopy (11.8" diameter); cable clamp strain reliefs; and all brackets & mounting hardware.

### Technical data for EXTRA LARGE Square Ceiling Canopy Kit - Rose One System

- EXTRA LARGE Extra Deep Rose One Ceiling Canopy
- Diameter: 11.8 inchesHeight: 1.38 inches
- Material: metal
- Bracket fasteners
- 4 Caps and 4 rubber grommets are included for side holes
- EXTRA LARGE Rose One Cover
- Material: aluminum or dibond
- Length of Each Side: 15.75 inches
- Hole diameters: 10 mm (3/8")
- Thickness: if aluminum 1 mm, if dibond 3 mm
- Clear plastic cable clamp strain reliefs included (1 per hole)