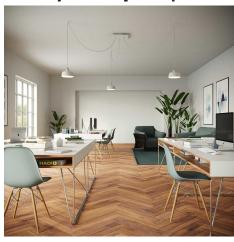

### **Product short description:**

This Rose One Canopy Kit comes with EVERYTHING you need to make your own 3 hole pendant light utilizing our EXTRA LARGE Rose One Canopy & square Cover.

What sets the Rose One System apart from our regular pendant light canopies is that this is a two part system with an extra deep ceiling canopy that allows for easier wiring of connections, as well as a wide cover over the canopy that allows you to create pendant lights, swag chandeliers, cluster lights and more with even greater impact.