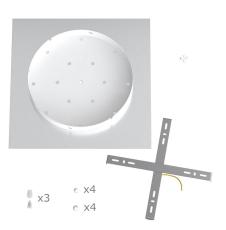

This Rose One Canopy Kit includes the following: an EXTRA LARGE Rose One Cover (15.75" diameter) with pre-drilled holes; an EXTRA LARGE Extra Deep Rose One Canopy (11.8" diameter); cable clamp strain reliefs; and all brackets & mounting hardware.

### Technical data for EXTRA LARGE Square Ceiling Canopy Kit - Rose One System

- EXTRA LARGE Extra Deep Rose One Ceiling Canopy
- Diameter: 11.8 inchesHeight: 1.38 inches
- Material: metal
- Bracket fasteners
- 4 Caps and 4 rubber grommets are included for side holes
- EXTRA LARGE Rose One Cover
- Material: aluminum or dibond
- Length of Each Side: 15.75 inches
- Hole diameters: 10 mm (3/8")
- Thickness: if aluminum 1 mm, if dibond 3 mm
- Clear plastic cable clamp strain reliefs included (1 per hole)