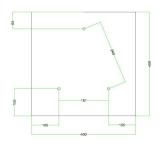

### Technical data for EXTRA LARGE Square Ceiling Canopy Kit - Rose One System

- EXTRA LARGE Extra Deep Rose One Ceiling Canopy
- Diameter: 11.8 inchesHeight: 1.38 inches
- Material: metal
- Bracket fasteners
- 4 Caps and 4 rubber grommets are included for side holes
- EXTRA LARGE Rose One Cover
- Material: aluminum or dibond
- Length of Each Side: 15.75 inches
- Hole diameters: 10 mm (3/8")
- Thickness: if aluminum 1 mm, if dibond 3 mm
- Clear plastic cable clamp strain reliefs included (1 per hole)