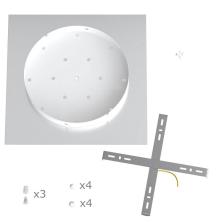

This Rose One Canopy Kit includes the following: an EXTRA LARGE Rose One Cover (15.75" diameter) with pre-drilled holes; an EXTRA LARGE Extra Deep Rose One Canopy (11.8" diameter); cable clamp strain reliefs; and all brackets & mounting hardware.

#### Technical data for EXTRA LARGE Square Ceiling Canopy Kit - Rose One System

- EXTRA LARGE Extra Deep Rose One Ceiling Canopy
- Diameter: 11.8 inchesHeight: 1.38 inches
- Material: metal
- Bracket fasteners
- 4 Caps and 4 rubber grommets are included for side holes
- EXTRA LARGE Rose One Cover
- Material: aluminum or dibond
- Length of Each Side: 15.75 inches
- Hole diameters: 10 mm (3/8")
- Thickness: if aluminum 1 mm, if dibond 3 mm
- Clear plastic cable clamp strain reliefs included (1 per hole)