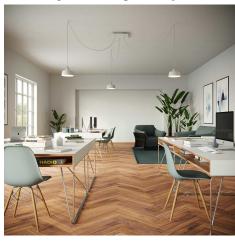

you OR purchase one of our Rose One Cover Un-drilled Blanks and you can create whatever pattern you like!

#### **Product description:**

#### Technical data for EXTRA LARGE Square Ceiling Canopy Kit - Rose One System

- EXTRA LARGE Extra Deep Rose One Ceiling Canopy
- Diameter: 11.8 inchesHeight: 1.38 inches
- Material: metal
- Bracket fasteners
- 4 Caps and 4 rubber grommets are included for side holes
- EXTRA LARGE Rose One Cover
- Material: aluminum or dibond
- Length of Each Side: 15.75 inches
- Hole diameters: 10 mm (3/8")
- Thickness: if aluminum 1 mm, if dibond 3 mm
- Clear plastic cable clamp strain reliefs included (1 per hole)

The Rose One System is Patent Pending



### **Product features:**

Material: Metal Material: Dibond Material: Aluminium

## **Product gallery:**