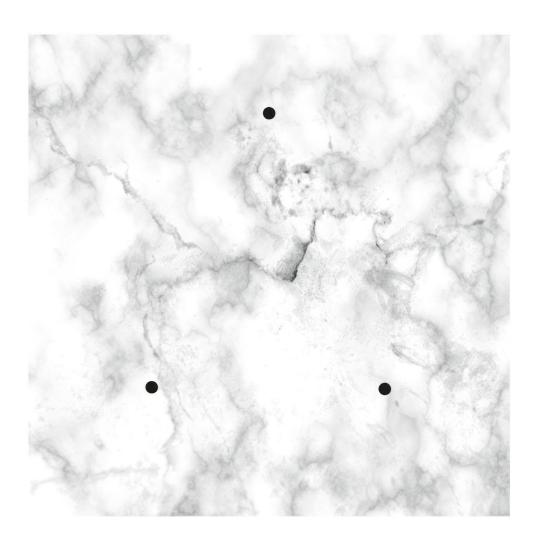

This Rose One Canopy Kit includes the following: an EXTRA LARGE Rose One Cover (15.75" diameter) with pre-drilled holes; an EXTRA LARGE Extra Deep Rose One Canopy (11.8" diameter); cable clamp strain reliefs; and all brackets & mounting hardware.

#### Technical data for EXTRA LARGE Square Ceiling Canopy Kit - Rose One System

- EXTRA LARGE Extra Deep Rose One Ceiling Canopy
- Diameter: 11.8 inchesHeight: 1.38 inches
- Material: metal
- Bracket fasteners
- 4 Caps and 4 rubber grommets are included for side holes
- EXTRA LARGE Rose One Cover
- Material: aluminum or dibond
- Length of Each Side: 15.75 inches
- Hole diameters: 10 mm (3/8")
- Thickness: if aluminum 1 mm, if dibond 3 mm
- Clear plastic cable clamp strain reliefs included (1 per hole)