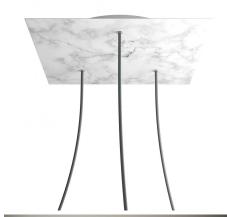

This Rose One Canopy Kit includes the following: an EXTRA LARGE Rose One Cover (15.75" diameter) with pre-drilled holes; an EXTRA LARGE Extra Deep Rose One Canopy (11.8" diameter); cable clamp strain reliefs; and all brackets & mounting hardware.

#### Technical data for EXTRA LARGE Square Ceiling Canopy Kit - Rose One System

- EXTRA LARGE Extra Deep Rose One Ceiling Canopy
- Diameter: 11.8 inchesHeight: 1.38 inches
- Material: metal
- Bracket fasteners
- 4 Caps and 4 rubber grommets are included for side holes
- EXTRA LARGE Rose One Cover
- Material: aluminum or dibond
- Length of Each Side: 15.75 inches
- Hole diameters: 10 mm (3/8")
- Thickness: if aluminum 1 mm, if dibond 3 mm
- Clear plastic cable clamp strain reliefs included (1 per hole)