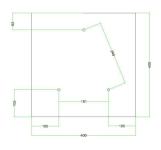

#### Technical data for EXTRA LARGE Square Ceiling Canopy Kit - Rose One System

- EXTRA LARGE Extra Deep Rose One Ceiling Canopy
- Diameter: 11.8 inchesHeight: 1.38 inches
- Material: metal
- Bracket fasteners
- 4 Caps and 4 rubber grommets are included for side holes
- EXTRA LARGE Rose One Cover
- Material: aluminum or dibond
- Length of Each Side: 15.75 inches
- Hole diameters: 10 mm (3/8")
- Thickness: if aluminum 1 mm, if dibond 3 mm
- Clear plastic cable clamp strain reliefs included (1 per hole)