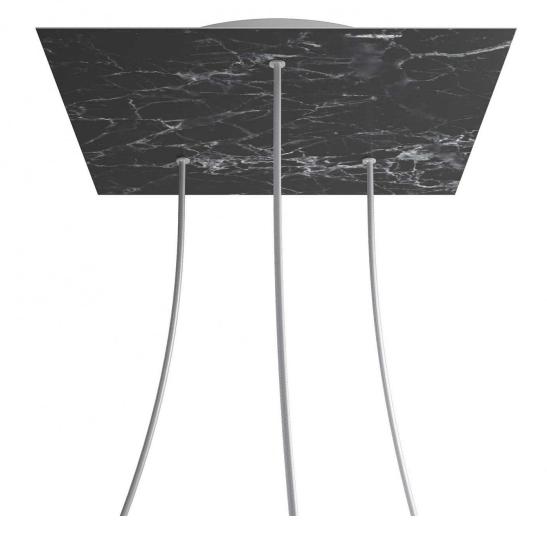

#### **Product short description:**

This Rose One Canopy Kit comes with EVERYTHING you need to make your own 3 hole pendant light utilizing our EXTRA LARGE Rose One Canopy & square Cover.

What sets the Rose One System apart from our regular pendant light canopies is that this is a two part system with an extra deep ceiling canopy that allows for easier wiring of connections, as well as a wide cover over the canopy that allows you to create pendant lights, swag chandeliers, cluster lights and more with even greater impact.

This Rose One Canopy Kit includes the following: an EXTRA LARGE Rose One Cover (15.75" diameter) with pre-drilled holes; an EXTRA LARGE Extra Deep Rose One Canopy (11.8" diameter); cable clamp strain reliefs; and all brackets & mounting hardware.