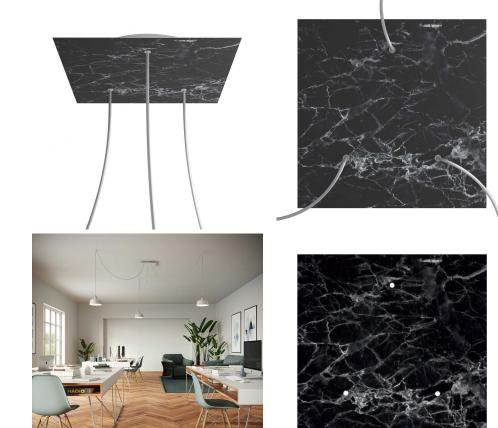

#### **Product short description:**

This Rose One Canopy Kit comes with EVERYTHING you need to make your own 3 hole pendant light utilizing our EXTRA LARGE Rose One Canopy & square Cover.

What sets the Rose One System apart from our regular pendant light canopies is that this is a two part system with an extra deep ceiling canopy that allows for easier wiring of connections, as well as a wide cover over the canopy that allows you to create pendant lights, swag chandeliers, cluster lights and more with even greater impact.

This Rose One Canopy Kit includes the following: an EXTRA LARGE Rose One Cover (15.75" diameter) with pre-drilled holes; an EXTRA LARGE Extra Deep Rose One Canopy (11.8" diameter); cable clamp strain reliefs; and all brackets & mounting hardware.

Our Rose One Canopy Kits come in a wide variety of colors and designs. And you can choose from the whichever pre-drilled hole pattern works best for you OR purchase one of our Rose One Cover Un-drilled Blanks and you can create whatever pattern you like!