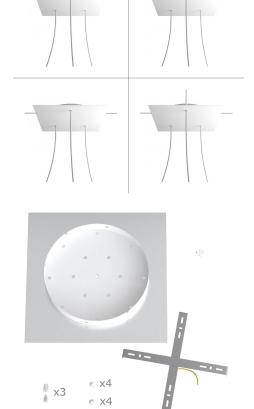

This Rose One Canopy Kit includes the following: an EXTRA LARGE Rose One Cover (15.75" diameter) with pre-drilled holes; an EXTRA LARGE Extra Deep Rose One Canopy (11.8" diameter); cable clamp strain reliefs; and all brackets & mounting hardware.

#### Technical data for EXTRA LARGE Square Ceiling Canopy Kit - Rose One System

- EXTRA LARGE Extra Deep Rose One Ceiling Canopy
- Diameter: 11.8 inches
- Height: 1.38 inches
- Material: metal
- Bracket fasteners
- 4 Caps and 4 rubber grommets are included for side holes
- EXTRA LARGE Rose One Cover
- Material: aluminum or dibond
- Length of Each Side: 15.75 inches
- Hole diameters: 10 mm (3/8")
- Thickness: if aluminum 1 mm, if dibond 3 mm
- Clear plastic cable clamp strain reliefs included (1 per hole)