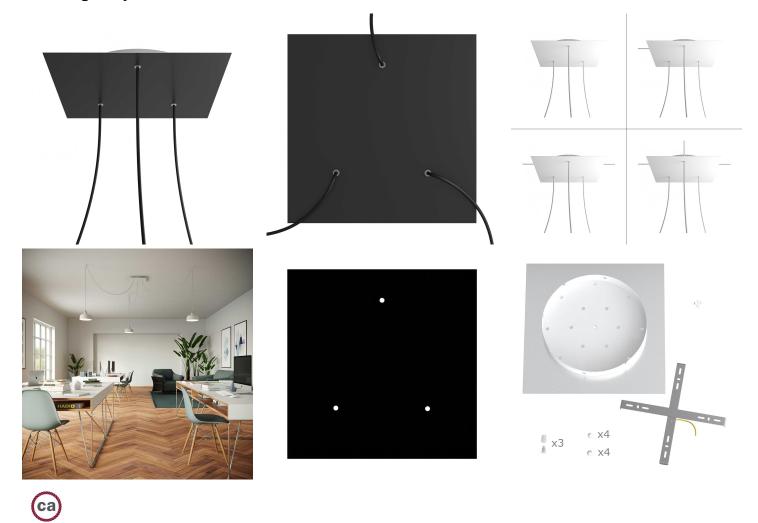

## **Product title:**

3 Holes - EXTRA LARGE Square Ceiling Canopy Kit - Rose One System

#### **Product short description:**

This Rose One Canopy Kit comes with EVERYTHING you need to make your own 3 hole pendant light utilizing our EXTRA LARGE Rose One Canopy & square Cover.

What sets the Rose One System apart from our regular pendant light canopies is that this is a two part system with an extra deep ceiling canopy that allows for easier wiring of connections, as well as a wide cover over the canopy that allows you to create pendant lights, swag chandeliers, cluster lights and more with even greater impact.

This Rose One Canopy Kit includes the following: an EXTRA LARGE Rose One Cover (15.75" diameter) with pre-drilled holes; an EXTRA LARGE Extra Deep Rose One Canopy (11.8" diameter); cable clamp strain reliefs; and all brackets & mounting hardware.

#### Technical data for EXTRA LARGE Square Ceiling Canopy Kit - Rose One System

- EXTRA LARGE Extra Deep Rose One Ceiling Canopy
- Diameter: 11.8 inchesHeight: 1.38 inches
- Material: metal
- Bracket fasteners
- 4 Caps and 4 rubber grommets are included for side holes
- EXTRA LARGE Rose One Cover
- Material: aluminum or dibond
- Length of Each Side: 15.75 inches
- Hole diameters: 10 mm (3/8")
- Thickness: if aluminum 1 mm, if dibond 3 mm
- Clear plastic cable clamp strain reliefs included (1 per hole)