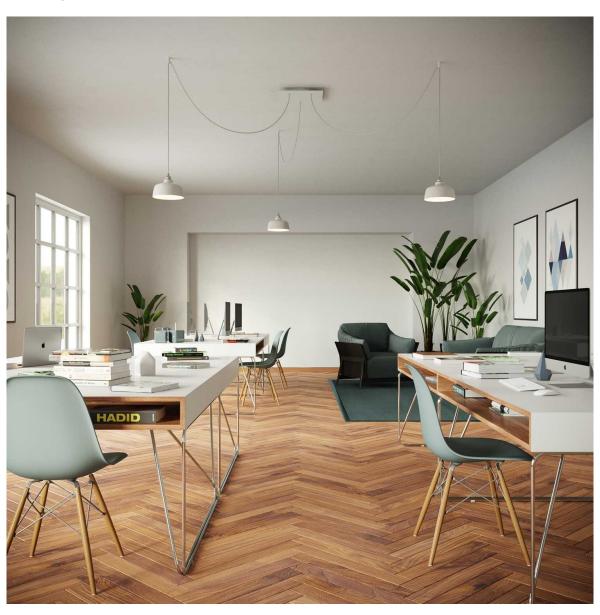

#### **Product short description:**

This Rose One Canopy Kit comes with EVERYTHING you need to make your own 3 hole pendant light utilizing our EXTRA LARGE Rose One Canopy & square Cover.

What sets the Rose One System apart from our regular pendant light canopies is that this is a two part system with an extra deep ceiling canopy that allows for easier wiring of connections, as well as a wide cover over the canopy that allows you to create pendant lights, swag chandeliers, cluster lights and more with even greater impact.

This Rose One Canopy Kit includes the following: an EXTRA LARGE Rose One Cover (15.75" diameter) with pre-drilled holes; an EXTRA LARGE Extra Deep Rose One Canopy (11.8" diameter); cable clamp strain reliefs; and all brackets & mounting hardware.