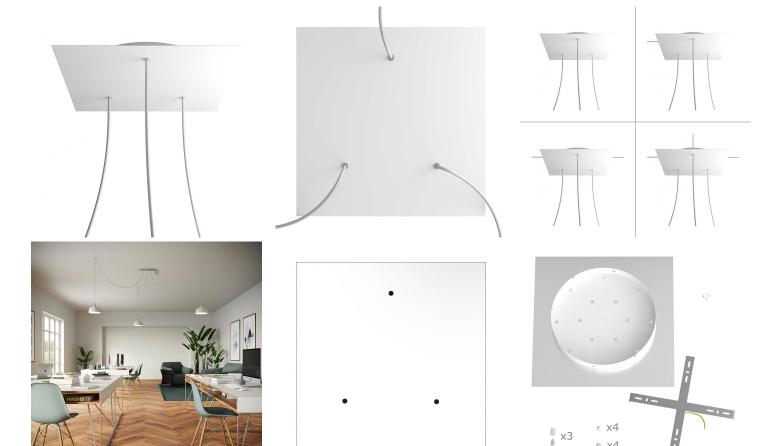

## **Product title:**

3 Holes - EXTRA LARGE Square Ceiling Canopy Kit - Rose One System

### **Product short description:**

This Rose One Canopy Kit comes with EVERYTHING you need to make your own 3 hole pendant light utilizing our EXTRA LARGE Rose One Canopy & square Cover.

What sets the Rose One System apart from our regular pendant light canopies is that this is a two part system with an extra deep ceiling canopy that allows for easier wiring of connections, as well as a wide cover over the canopy that allows you to create pendant lights, swag chandeliers, cluster lights and more with even greater impact.

This Rose One Canopy Kit includes the following: an EXTRA LARGE Rose One Cover (15.75" diameter) with pre-drilled holes; an EXTRA LARGE Extra Deep Rose One Canopy (11.8" diameter); cable clamp strain reliefs; and all brackets & mounting hardware.

Our Rose One Canopy Kits come in a wide variety of colors and designs. And you can choose from the whichever pre-drilled hole pattern works best for you OR purchase one of our Rose One Cover Un-drilled Blanks and you can create whatever pattern you like!