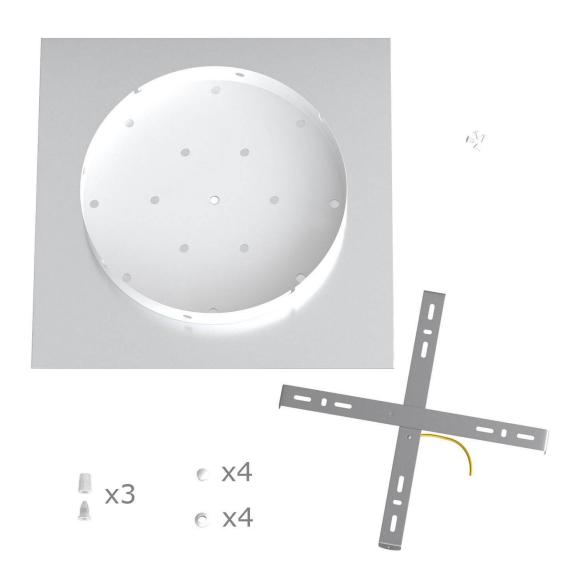

This Rose One Canopy Kit includes the following: an EXTRA LARGE Rose One Cover (15.75" diameter) with pre-drilled holes; an EXTRA LARGE Extra Deep Rose One Canopy (11.8" diameter); cable clamp strain reliefs; and all brackets & mounting hardware.

### Technical data for EXTRA LARGE Square Ceiling Canopy Kit - Rose One System

- EXTRA LARGE Extra Deep Rose One Ceiling Canopy
- Diameter: 11.8 inchesHeight: 1.38 inches
- Material: metal
- Bracket fasteners
- 4 Caps and 4 rubber grommets are included for side holes
- EXTRA LARGE Rose One Cover
- Material: aluminum or dibond
- Length of Each Side: 15.75 inches
- Hole diameters: 10 mm (3/8")
- Thickness: if aluminum 1 mm, if dibond 3 mm
- Clear plastic cable clamp strain reliefs included (1 per hole)