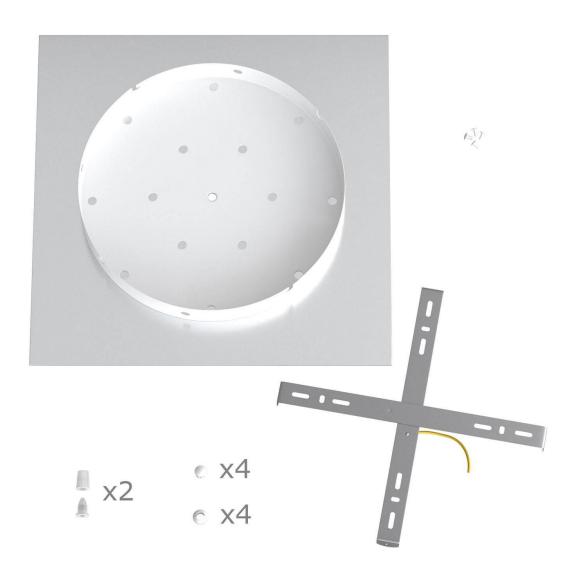

This Rose One Canopy Kit includes the following: an EXTRA LARGE Rose One Cover (15.75" diameter) with pre-drilled holes; an EXTRA LARGE Extra Deep Rose One Canopy (11.8" diameter); cable clamp strain reliefs; and all brackets & mounting hardware.

### Technical data for EXTRA LARGE Square Ceiling Canopy Kit - Rose One System

- EXTRA LARGE Extra Deep Rose One Ceiling Canopy
- Diameter: 11.8 inchesHeight: 1.38 inches
- Material: metal
- Bracket fasteners
- 4 Caps and 4 rubber grommets are included for side holes
- EXTRA LARGE Rose One Cover
- Material: aluminum or dibond
- Length of Each Side: 15.75 inches
- Hole diameters: 10 mm (3/8")
- Thickness: if aluminum 1 mm, if dibond 3 mm
- Clear plastic cable clamp strain reliefs included (1 per hole)