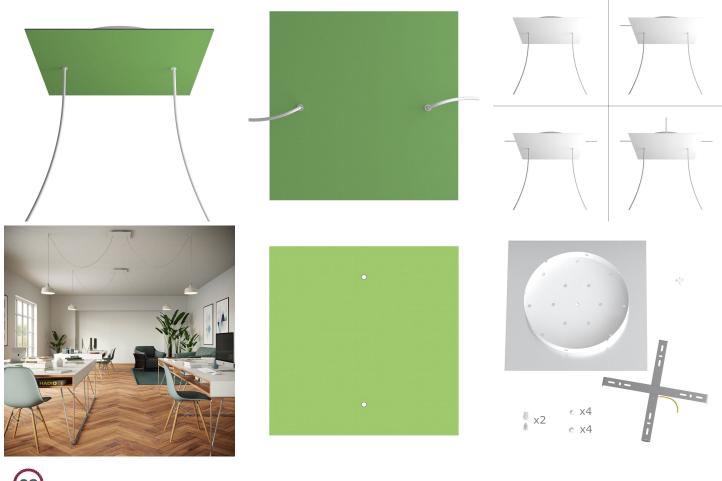

### **Product short description:**

This Rose One Canopy Kit comes with EVERYTHING you need to make your own 2 hole pendant light utilizing our EXTRA LARGE Rose One Canopy & square Cover.

What sets the Rose One System apart from our regular pendant light canopies is that this is a two part system with an extra deep ceiling canopy that allows for easier wiring of connections, as well as a wide cover over the canopy that allows you to create pendant lights, swag chandeliers, cluster lights and more with even greater impact.

This Rose One Canopy Kit includes the following: an EXTRA LARGE Rose One Cover (15.75" diameter) with pre-drilled holes; an EXTRA LARGE Extra Deep Rose One Canopy (11.8" diameter); cable clamp strain reliefs; and all brackets & mounting hardware.

Our Rose One Canopy Kits come in a wide variety of colors and designs. And you can choose from the whichever pre-drilled hole pattern works best for you OR purchase one of our Rose One Cover Un-drilled Blanks and you can create whatever pattern you like!