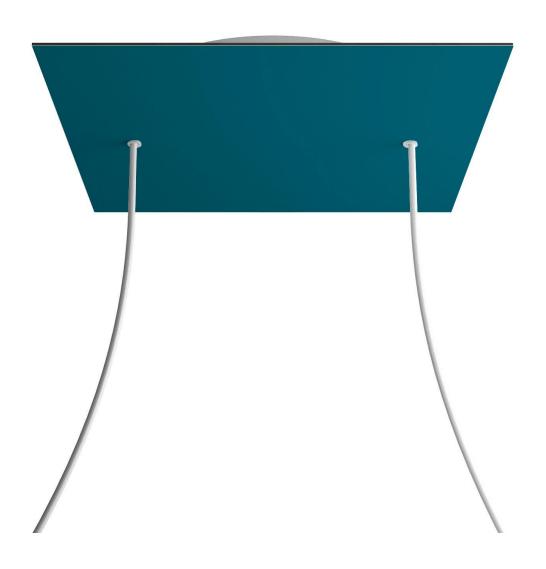

## **Product title:**

2 Holes - EXTRA LARGE Square Ceiling Canopy Kit - Rose One System

### **Product short description:**

This Rose One Canopy Kit comes with EVERYTHING you need to make your own 2 hole pendant light utilizing our EXTRA LARGE Rose One Canopy & square Cover.

What sets the Rose One System apart from our regular pendant light canopies is that this is a two part system with an extra deep ceiling canopy that allows for easier wiring of connections, as well as a wide cover over the canopy that allows you to create pendant lights, swag chandeliers, cluster lights and more with even greater impact.

This Rose One Canopy Kit includes the following: an EXTRA LARGE Rose One Cover (15.75" diameter) with pre-drilled holes; an EXTRA LARGE Extra Deep Rose One Canopy (11.8" diameter); cable clamp strain reliefs; and all brackets & mounting hardware.