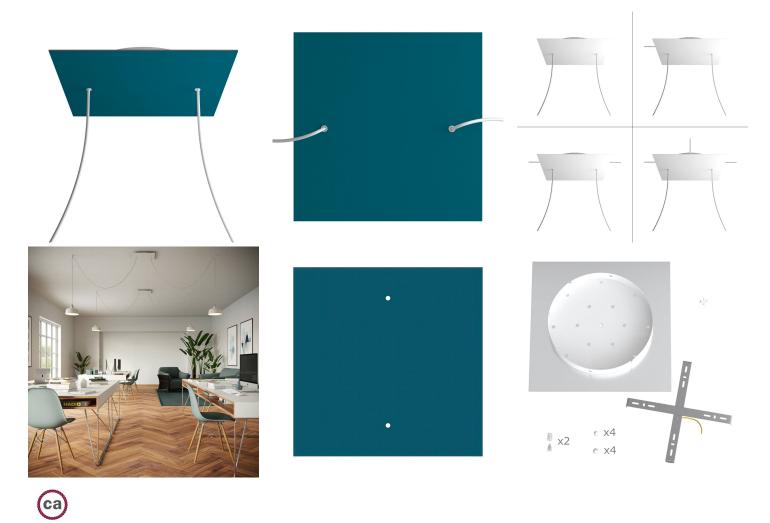

## **Product title:**

2 Holes - EXTRA LARGE Square Ceiling Canopy Kit - Rose One System

### **Product short description:**

This Rose One Canopy Kit comes with EVERYTHING you need to make your own 2 hole pendant light utilizing our EXTRA LARGE Rose One Canopy & square Cover.

What sets the Rose One System apart from our regular pendant light canopies is that this is a two part system with an extra deep ceiling canopy that allows for easier wiring of connections, as well as a wide cover over the canopy that allows you to create pendant lights, swag chandeliers, cluster lights and more with even greater impact.

This Rose One Canopy Kit includes the following: an EXTRA LARGE Rose One Cover (15.75" diameter) with pre-drilled holes; an EXTRA LARGE Extra Deep Rose One Canopy (11.8" diameter); cable clamp strain reliefs; and all brackets & mounting hardware.

Our Rose One Canopy Kits come in a wide variety of colors and designs. And you can choose from the whichever pre-drilled hole pattern works best for you OR purchase one of our Rose One Cover Un-drilled Blanks and you can create whatever pattern you like!

### Technical data for EXTRA LARGE Square Ceiling Canopy Kit - Rose One System

- EXTRA LARGE Extra Deep Rose One Ceiling Canopy
- Diameter: 11.8 inchesHeight: 1.38 inches
- Material: metal
- Bracket fasteners
- 4 Caps and 4 rubber grommets are included for side holes
- EXTRA LARGE Rose One Cover
- Material: aluminum or dibond
- Length of Each Side: 15.75 inches
- Hole diameters: 10 mm (3/8")
- Thickness: if aluminum 1 mm, if dibond 3 mm
- Clear plastic cable clamp strain reliefs included (1 per hole)