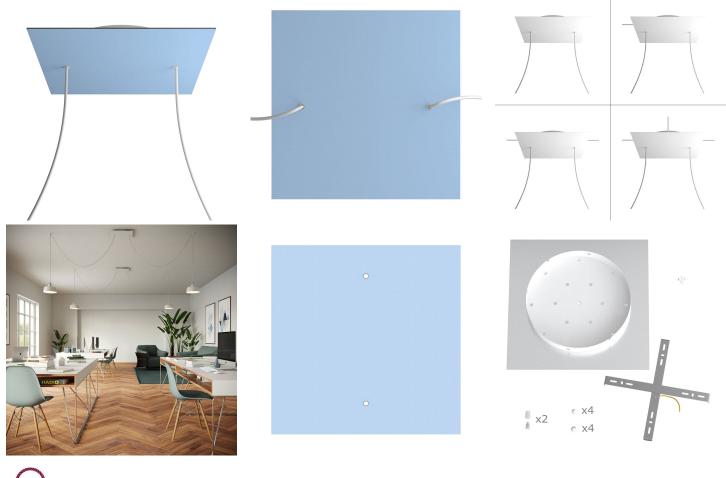

### **Product short description:**

This Rose One Canopy Kit comes with EVERYTHING you need to make your own 2 hole pendant light utilizing our EXTRA LARGE Rose One Canopy & square Cover.

What sets the Rose One System apart from our regular pendant light canopies is that this is a two part system with an extra deep ceiling canopy that allows for easier wiring of connections, as well as a wide cover over the canopy that allows you to create pendant lights, swag chandeliers, cluster lights and more with even greater impact.

This Rose One Canopy Kit includes the following: an EXTRA LARGE Rose One Cover (15.75" diameter) with pre-drilled holes; an EXTRA LARGE Extra Deep Rose One Canopy (11.8" diameter); cable clamp strain reliefs; and all brackets & mounting hardware.

Our Rose One Canopy Kits come in a wide variety of colors and designs. And you can choose from the whichever pre-drilled hole pattern works best for you OR purchase one of our Rose One Cover Un-drilled Blanks and you can create whatever pattern you like!