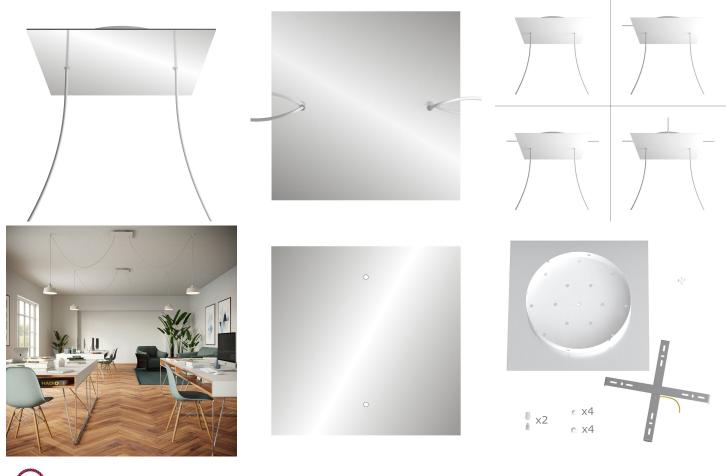

### **Product short description:**

This Rose One Canopy Kit comes with EVERYTHING you need to make your own 2 hole pendant light utilizing our EXTRA LARGE Rose One Canopy & square Cover.

What sets the Rose One System apart from our regular pendant light canopies is that this is a two part system with an extra deep ceiling canopy that allows for easier wiring of connections, as well as a wide cover over the canopy that allows you to create pendant lights, swag chandeliers, cluster lights and more with even greater impact.

This Rose One Canopy Kit includes the following: an EXTRA LARGE Rose One Cover (15.75" diameter) with pre-drilled holes; an EXTRA LARGE Extra Deep Rose One Canopy (11.8" diameter); cable clamp strain reliefs; and all brackets & mounting hardware.

Our Rose One Canopy Kits come in a wide variety of colors and designs. And you can choose from the whichever pre-drilled hole pattern works best for you OR purchase one of our Rose One Cover Un-drilled Blanks and you can create whatever pattern you like!

### Technical data for EXTRA LARGE Square Ceiling Canopy Kit - Rose One System

- EXTRA LARGE Extra Deep Rose One Ceiling Canopy
- Diameter: 11.8 inchesHeight: 1.38 inches
- Material: metal
- Bracket fasteners
- 4 Caps and 4 rubber grommets are included for side holes
- EXTRA LARGE Rose One Cover
- Material: aluminum or dibond
- Length of Each Side: 15.75 inches
- Hole diameters: 10 mm (3/8")
- Thickness: if aluminum 1 mm, if dibond 3 mm
- Clear plastic cable clamp strain reliefs included (1 per hole)