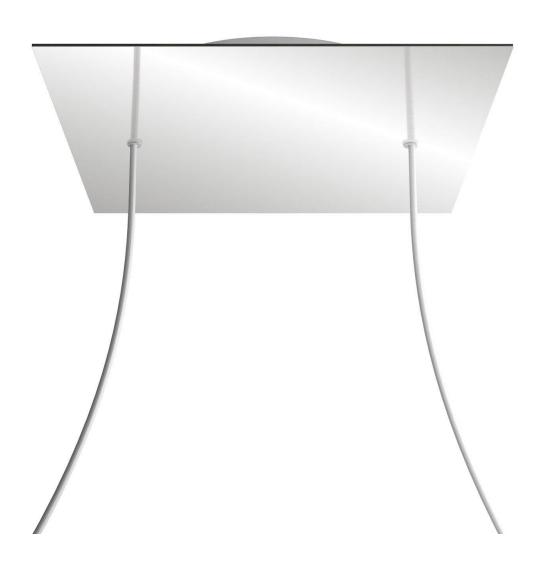

### **Product short description:**

This Rose One Canopy Kit comes with EVERYTHING you need to make your own 2 hole pendant light utilizing our EXTRA LARGE Rose One Canopy & square Cover.

What sets the Rose One System apart from our regular pendant light canopies is that this is a two part system with an extra deep ceiling canopy that allows for easier wiring of connections, as well as a wide cover over the canopy that allows you to create pendant lights, swag chandeliers, cluster lights and more with even greater impact.

This Rose One Canopy Kit includes the following: an EXTRA LARGE Rose One Cover (15.75" diameter) with pre-drilled holes; an EXTRA LARGE Extra Deep Rose One Canopy (11.8" diameter); cable clamp strain reliefs; and all brackets & mounting hardware.