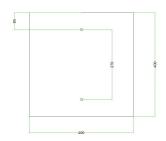

### Technical data for EXTRA LARGE Square Ceiling Canopy Kit - Rose One System

- EXTRA LARGE Extra Deep Rose One Ceiling Canopy
- Diameter: 11.8 inchesHeight: 1.38 inches
- Material: metal
- Bracket fasteners
- 4 Caps and 4 rubber grommets are included for side holes
- EXTRA LARGE Rose One Cover
- Material: aluminum or dibond
- Length of Each Side: 15.75 inches
- Hole diameters: 10 mm (3/8")
- Thickness: if aluminum 1 mm, if dibond 3 mm
- Clear plastic cable clamp strain reliefs included (1 per hole)