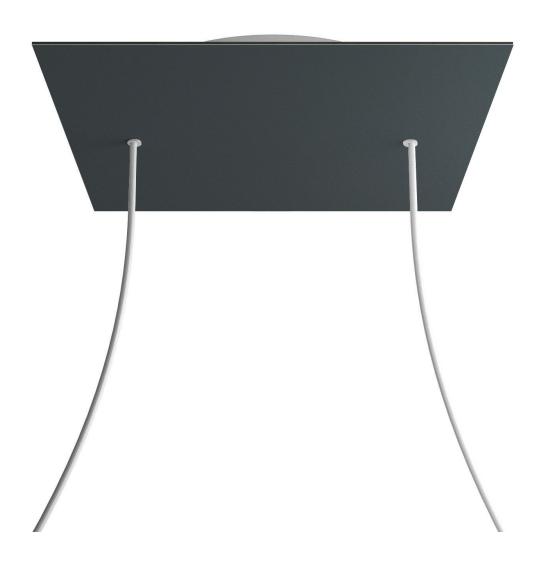

### **Product short description:**

This Rose One Canopy Kit comes with EVERYTHING you need to make your own 2 hole pendant light utilizing our EXTRA LARGE Rose One Canopy & square Cover.

What sets the Rose One System apart from our regular pendant light canopies is that this is a two part system with an extra deep ceiling canopy that allows for easier wiring of connections, as well as a wide cover over the canopy that allows you to create pendant lights, swag chandeliers, cluster lights and more with even greater impact.

This Rose One Canopy Kit includes the following: an EXTRA LARGE Rose One Cover (15.75" diameter) with pre-drilled holes; an EXTRA LARGE Extra Deep Rose One Canopy (11.8" diameter); cable clamp strain reliefs; and all brackets & mounting hardware.