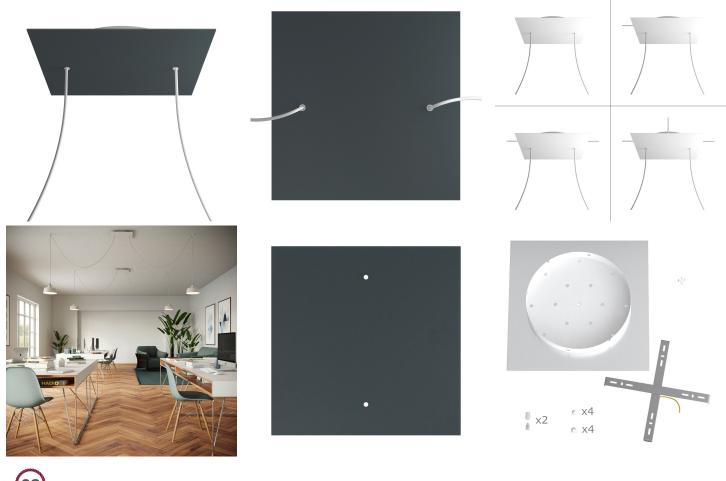

This Rose One Canopy Kit includes the following: an EXTRA LARGE Rose One Cover (15.75" diameter) with pre-drilled holes; an EXTRA LARGE Extra Deep Rose One Canopy (11.8" diameter); cable clamp strain reliefs; and all brackets & mounting hardware.

Our Rose One Canopy Kits come in a wide variety of colors and designs. And you can choose from the whichever pre-drilled hole pattern works best for you OR purchase one of our Rose One Cover Un-drilled Blanks and you can create whatever pattern you like!

### Technical data for EXTRA LARGE Square Ceiling Canopy Kit - Rose One System

- EXTRA LARGE Extra Deep Rose One Ceiling Canopy
- Diameter: 11.8 inchesHeight: 1.38 inches
- Material: metal
- Bracket fasteners
- 4 Caps and 4 rubber grommets are included for side holes
- EXTRA LARGE Rose One Cover
- Material: aluminum or dibond
- Length of Each Side: 15.75 inches
- Hole diameters: 10 mm (3/8")
- Thickness: if aluminum 1 mm, if dibond 3 mm
- Clear plastic cable clamp strain reliefs included (1 per hole)