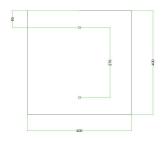

### Technical data for EXTRA LARGE Square Ceiling Canopy Kit - Rose One System

- EXTRA LARGE Extra Deep Rose One Ceiling Canopy
- Diameter: 11.8 inchesHeight: 1.38 inches
- Material: metal
- Bracket fasteners
- 4 Caps and 4 rubber grommets are included for side holes
- EXTRA LARGE Rose One Cover
- Material: aluminum or dibond
- Length of Each Side: 15.75 inches
- Hole diameters: 10 mm (3/8")
- Thickness: if aluminum 1 mm, if dibond 3 mm
- Clear plastic cable clamp strain reliefs included (1 per hole)