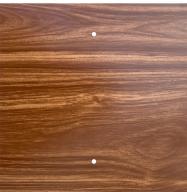

### Product attributes:

Decoration: Matt White, Matt Black, Marble Marquina, Marble Carrara, Concrete, Satin Brass Dibond, Satin Copper Dibond, Satin Steel Dibond, Wood, Anthracite, Mirror, Yellow mustard, Soft blue, Petrol, Soft Green Ceiling Rose Colour: White, Black

#### **Product short description:**

This Rose One Canopy Kit comes with EVERYTHING you need to make your own 2 hole pendant light utilizing our EXTRA LARGE Rose One Canopy & square Cover.

What sets the Rose One System apart from our regular pendant light canopies is that this is a two part system with an extra deep ceiling canopy that allows for easier wiring of connections, as well as a wide cover over the canopy that allows you to create pendant lights, swag chandeliers, cluster lights and more with even greater impact.

This Rose One Canopy Kit includes the following: an EXTRA LARGE Rose One Cover (15.75" diameter) with pre-drilled holes; an EXTRA LARGE Extra Deep Rose One Canopy (11.8" diameter); cable clamp strain reliefs; and all brackets & mounting hardware.