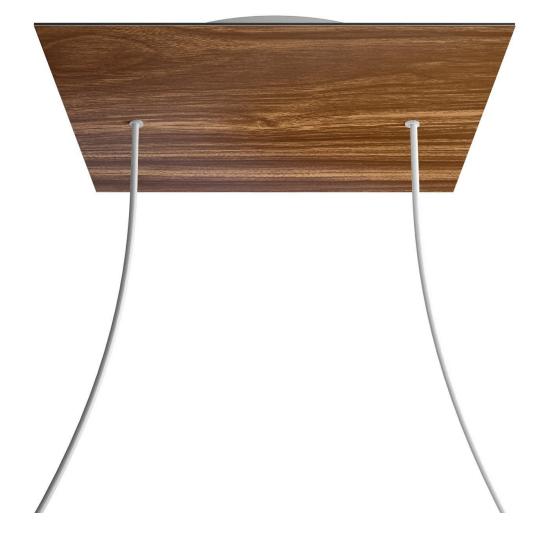

This Rose One Canopy Kit includes the following: an EXTRA LARGE Rose One Cover (15.75" diameter) with pre-drilled holes; an EXTRA LARGE Extra Deep Rose One Canopy (11.8" diameter); cable clamp strain reliefs; and all brackets & mounting hardware.

#### Technical data for EXTRA LARGE Square Ceiling Canopy Kit - Rose One System

- EXTRA LARGE Extra Deep Rose One Ceiling Canopy
- Diameter: 11.8 inches
- Height: 1.38 inches
- Material: metal
- Bracket fasteners
- 4 Caps and 4 rubber grommets are included for side holes
- EXTRA LARGE Rose One Cover
- Material: aluminum or dibond
- Length of Each Side: 15.75 inches
- Hole diameters: 10 mm (3/8")
- Thickness: if aluminum 1 mm, if dibond 3 mm
- Clear plastic cable clamp strain reliefs included (1 per hole)