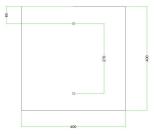

#### Technical data for EXTRA LARGE Square Ceiling Canopy Kit - Rose One System

- EXTRA LARGE Extra Deep Rose One Ceiling Canopy
- Diameter: 11.8 inches
- Height: 1.38 inches
- Material: metal
- Bracket fasteners
- 4 Caps and 4 rubber grommets are included for side holes
- EXTRA LARGE Rose One Cover
- Material: aluminum or dibond
- Length of Each Side: 15.75 inches
- Hole diameters: 10 mm (3/8")
- Thickness: if aluminum 1 mm, if dibond 3 mm
- Clear plastic cable clamp strain reliefs included (1 per hole)