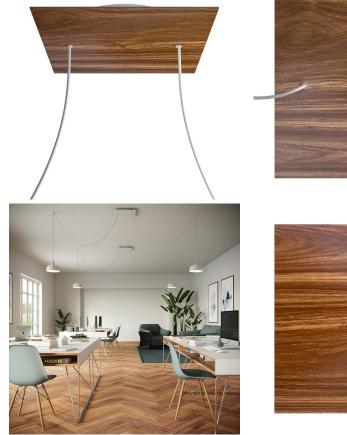

#### **Product short description:**

This Rose One Canopy Kit comes with EVERYTHING you need to make your own 2 hole pendant light utilizing our EXTRA LARGE Rose One Canopy & square Cover.

What sets the Rose One System apart from our regular pendant light canopies is that this is a two part system with an extra deep ceiling canopy that allows for easier wiring of connections, as well as a wide cover over the canopy that allows you to create pendant lights, swag chandeliers, cluster lights and more with even greater impact.

This Rose One Canopy Kit includes the following: an EXTRA LARGE Rose One Cover (15.75" diameter) with pre-drilled holes; an EXTRA LARGE Extra Deep Rose One Canopy (11.8" diameter); cable clamp strain reliefs; and all brackets & mounting hardware.