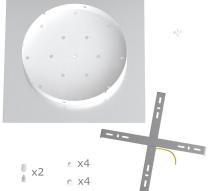

This Rose One Canopy Kit includes the following: an EXTRA LARGE Rose One Cover (15.75" diameter) with pre-drilled holes; an EXTRA LARGE Extra Deep Rose One Canopy (11.8" diameter); cable clamp strain reliefs; and all brackets & mounting hardware.

#### Technical data for EXTRA LARGE Square Ceiling Canopy Kit - Rose One System

- EXTRA LARGE Extra Deep Rose One Ceiling Canopy
- Diameter: 11.8 inches
- Height: 1.38 inches
- Material: metal
- Bracket fasteners
- 4 Caps and 4 rubber grommets are included for side holes
- EXTRA LARGE Rose One Cover
- Material: aluminum or dibond
- Length of Each Side: 15.75 inches
- Hole diameters: 10 mm (3/8")
- Thickness: if aluminum 1 mm, if dibond 3 mm
- Clear plastic cable clamp strain reliefs included (1 per hole)