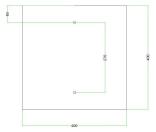

#### Technical data for EXTRA LARGE Square Ceiling Canopy Kit - Rose One System

- EXTRA LARGE Extra Deep Rose One Ceiling Canopy
- Diameter: 11.8 inches
- Height: 1.38 inches
- Material: metal
- Bracket fasteners
- 4 Caps and 4 rubber grommets are included for side holes
- EXTRA LARGE Rose One Cover
- Material: aluminum or dibond
- Length of Each Side: 15.75 inches
- Hole diameters: 10 mm (3/8")
- Thickness: if aluminum 1 mm, if dibond 3 mm
- Clear plastic cable clamp strain reliefs included (1 per hole)