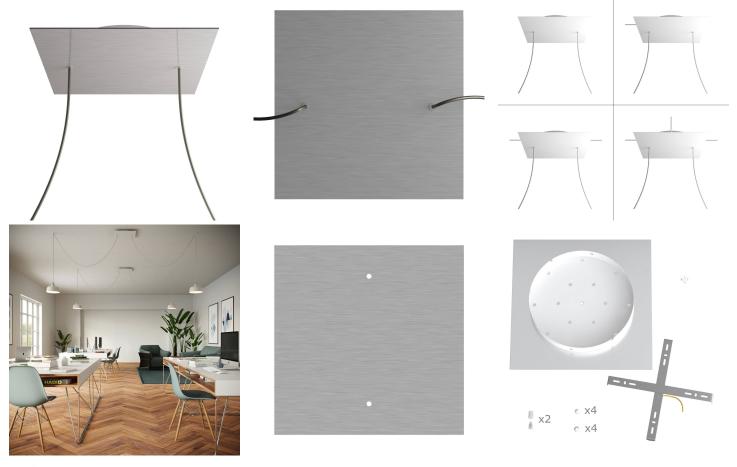

This Rose One Canopy Kit includes the following: an EXTRA LARGE Rose One Cover (15.75" diameter) with pre-drilled holes; an EXTRA LARGE Extra Deep Rose One Canopy (11.8" diameter); cable clamp strain reliefs; and all brackets & mounting hardware.

Our Rose One Canopy Kits come in a wide variety of colors and designs. And you can choose from the whichever pre-drilled hole pattern works best for you OR purchase one of our Rose One Cover Un-drilled Blanks and you can create whatever pattern you like!

#### Technical data for EXTRA LARGE Square Ceiling Canopy Kit - Rose One System

- EXTRA LARGE Extra Deep Rose One Ceiling Canopy
- Diameter: 11.8 inches
- Height: 1.38 inches
- Material: metal
- Bracket fasteners
- 4 Caps and 4 rubber grommets are included for side holes
- EXTRA LARGE Rose One Cover
- Material: aluminum or dibond
- Length of Each Side: 15.75 inches
- Hole diameters: 10 mm (3/8")
- Thickness: if aluminum 1 mm, if dibond 3 mm
- Clear plastic cable clamp strain reliefs included (1 per hole)