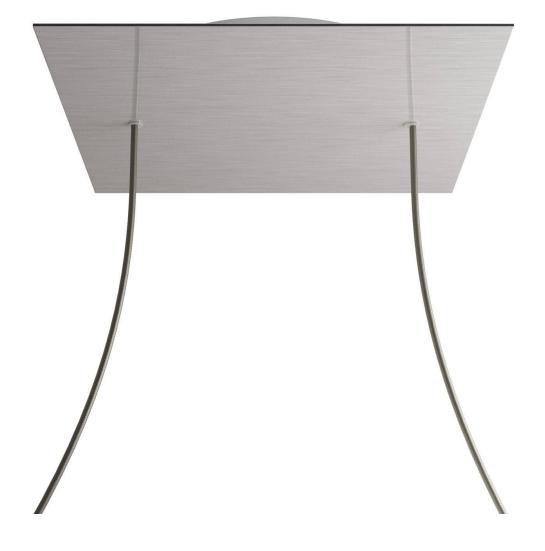

#### **Product short description:**

This Rose One Canopy Kit comes with EVERYTHING you need to make your own 2 hole pendant light utilizing our EXTRA LARGE Rose One Canopy & square Cover.

What sets the Rose One System apart from our regular pendant light canopies is that this is a two part system with an extra deep ceiling canopy that allows for easier wiring of connections, as well as a wide cover over the canopy that allows you to create pendant lights, swag chandeliers, cluster lights and more with even greater impact.

This Rose One Canopy Kit includes the following: an EXTRA LARGE Rose One Cover (15.75" diameter) with pre-drilled holes; an EXTRA LARGE Extra Deep Rose One Canopy (11.8" diameter); cable clamp strain reliefs; and all brackets & mounting hardware.