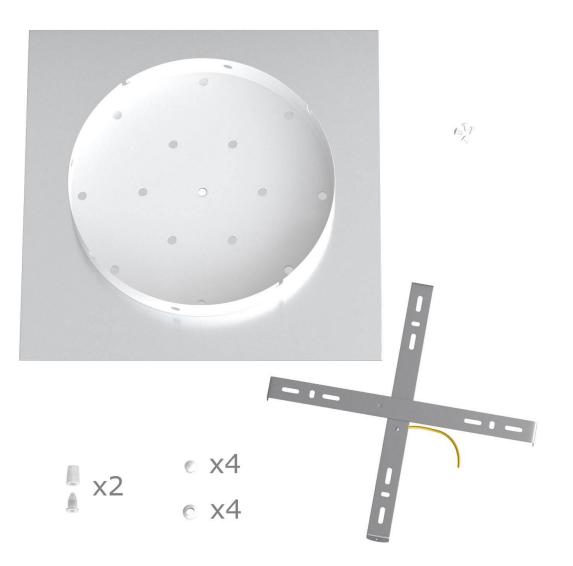

This Rose One Canopy Kit includes the following: an EXTRA LARGE Rose One Cover (15.75" diameter) with pre-drilled holes; an EXTRA LARGE Extra Deep Rose One Canopy (11.8" diameter); cable clamp strain reliefs; and all brackets & mounting hardware.

#### Technical data for EXTRA LARGE Square Ceiling Canopy Kit - Rose One System

- EXTRA LARGE Extra Deep Rose One Ceiling Canopy
- Diameter: 11.8 inches
- Height: 1.38 inches
- Material: metal
- Bracket fasteners
- 4 Caps and 4 rubber grommets are included for side holes
- EXTRA LARGE Rose One Cover
- Material: aluminum or dibond
- Length of Each Side: 15.75 inches
- Hole diameters: 10 mm (3/8")
- Thickness: if aluminum 1 mm, if dibond 3 mm
- Clear plastic cable clamp strain reliefs included (1 per hole)