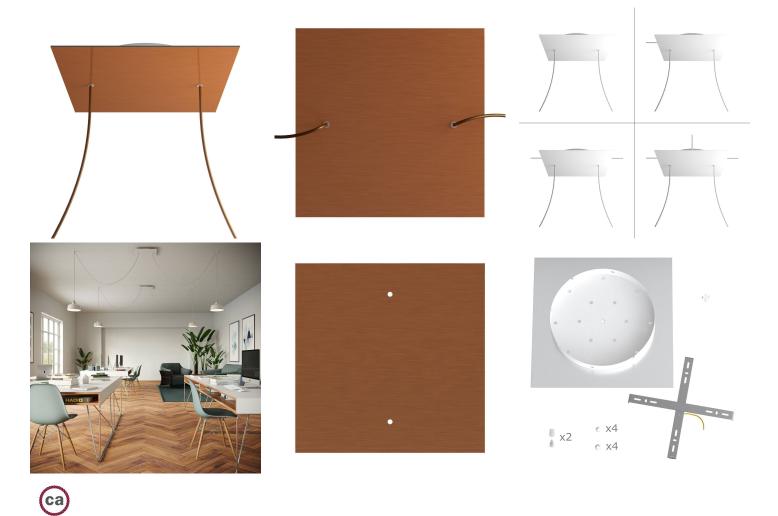

#### **Product short description:**

This Rose One Canopy Kit comes with EVERYTHING you need to make your own 2 hole pendant light utilizing our EXTRA LARGE Rose One Canopy & square Cover.

What sets the Rose One System apart from our regular pendant light canopies is that this is a two part system with an extra deep ceiling canopy that allows for easier wiring of connections, as well as a wide cover over the canopy that allows you to create pendant lights, swag chandeliers, cluster lights and more with even greater impact.

This Rose One Canopy Kit includes the following: an EXTRA LARGE Rose One Cover (15.75" diameter) with pre-drilled holes; an EXTRA LARGE Extra Deep Rose One Canopy (11.8" diameter); cable clamp strain reliefs; and all brackets & mounting hardware.

Our Rose One Canopy Kits come in a wide variety of colors and designs. And you can choose from the whichever pre-drilled hole pattern works best for you OR purchase one of our Rose One Cover Un-drilled Blanks and you can create whatever pattern you like!