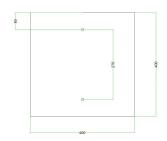

### Technical data for EXTRA LARGE Square Ceiling Canopy Kit - Rose One System

- EXTRA LARGE Extra Deep Rose One Ceiling Canopy
- Diameter: 11.8 inchesHeight: 1.38 inches
- Material: metal
- Bracket fasteners
- 4 Caps and 4 rubber grommets are included for side holes
- EXTRA LARGE Rose One Cover
- Material: aluminum or dibond
- Length of Each Side: 15.75 inches
- Hole diameters: 10 mm (3/8")
- Thickness: if aluminum 1 mm, if dibond 3 mm
- Clear plastic cable clamp strain reliefs included (1 per hole)