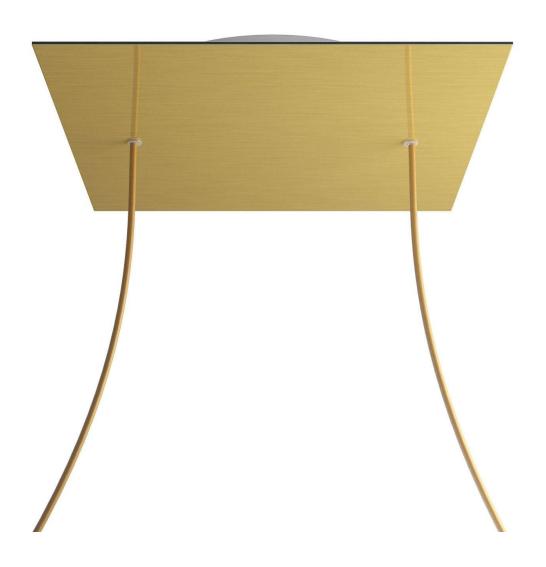

### **Product short description:**

This Rose One Canopy Kit comes with EVERYTHING you need to make your own 2 hole pendant light utilizing our EXTRA LARGE Rose One Canopy & square Cover.

What sets the Rose One System apart from our regular pendant light canopies is that this is a two part system with an extra deep ceiling canopy that allows for easier wiring of connections, as well as a wide cover over the canopy that allows you to create pendant lights, swag chandeliers, cluster lights and more with even greater impact.

This Rose One Canopy Kit includes the following: an EXTRA LARGE Rose One Cover (15.75" diameter) with pre-drilled holes; an EXTRA LARGE Extra Deep Rose One Canopy (11.8" diameter); cable clamp strain reliefs; and all brackets & mounting hardware.