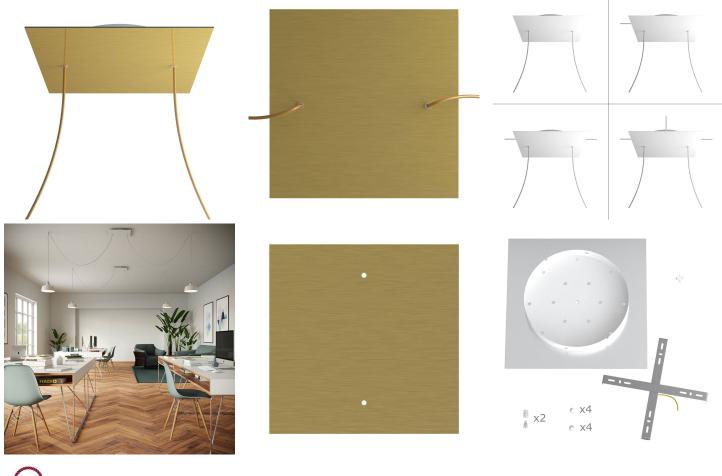

This Rose One Canopy Kit includes the following: an EXTRA LARGE Rose One Cover (15.75" diameter) with pre-drilled holes; an EXTRA LARGE Extra Deep Rose One Canopy (11.8" diameter); cable clamp strain reliefs; and all brackets & mounting hardware.

Our Rose One Canopy Kits come in a wide variety of colors and designs. And you can choose from the whichever pre-drilled hole pattern works best for you OR purchase one of our Rose One Cover Un-drilled Blanks and you can create whatever pattern you like!

### Technical data for EXTRA LARGE Square Ceiling Canopy Kit - Rose One System

- EXTRA LARGE Extra Deep Rose One Ceiling Canopy
- Diameter: 11.8 inchesHeight: 1.38 inches
- Material: metal
- Bracket fasteners
- 4 Caps and 4 rubber grommets are included for side holes
- EXTRA LARGE Rose One Cover
- Material: aluminum or dibond
- Length of Each Side: 15.75 inches
- Hole diameters: 10 mm (3/8")
- Thickness: if aluminum 1 mm, if dibond 3 mm
- Clear plastic cable clamp strain reliefs included (1 per hole)