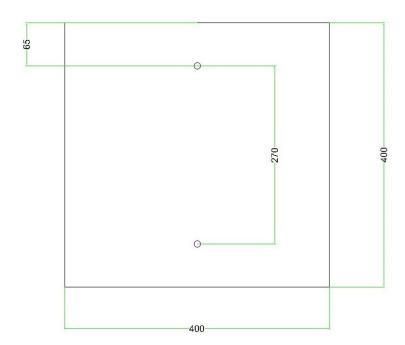

### Technical data for EXTRA LARGE Square Ceiling Canopy Kit - Rose One System

- EXTRA LARGE Extra Deep Rose One Ceiling Canopy
- Diameter: 11.8 inchesHeight: 1.38 inches
- Material: metal
- Bracket fasteners
- 4 Caps and 4 rubber grommets are included for side holes
- EXTRA LARGE Rose One Cover
- Material: aluminum or dibond
- Length of Each Side: 15.75 inches
- Hole diameters: 10 mm (3/8")
- Thickness: if aluminum 1 mm, if dibond 3 mm
- Clear plastic cable clamp strain reliefs included (1 per hole)