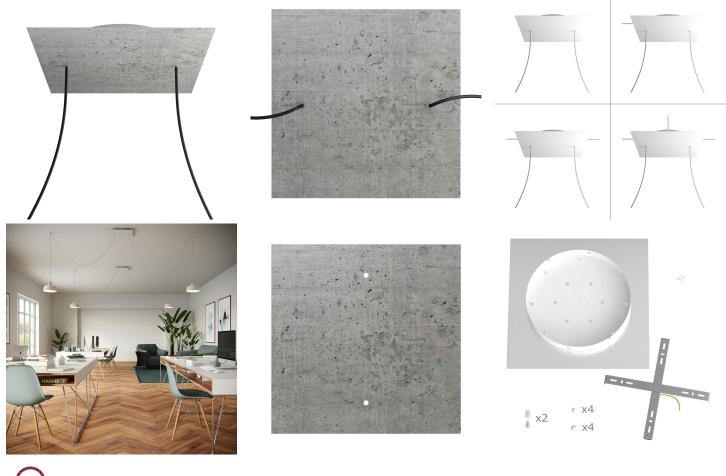

### **Product short description:**

This Rose One Canopy Kit comes with EVERYTHING you need to make your own 2 hole pendant light utilizing our EXTRA LARGE Rose One Canopy & square Cover.

What sets the Rose One System apart from our regular pendant light canopies is that this is a two part system with an extra deep ceiling canopy that allows for easier wiring of connections, as well as a wide cover over the canopy that allows you to create pendant lights, swag chandeliers, cluster lights and more with even greater impact.

This Rose One Canopy Kit includes the following: an EXTRA LARGE Rose One Cover (15.75" diameter) with pre-drilled holes; an EXTRA LARGE Extra Deep Rose One Canopy (11.8" diameter); cable clamp strain reliefs; and all brackets & mounting hardware.

Our Rose One Canopy Kits come in a wide variety of colors and designs. And you can choose from the whichever pre-drilled hole pattern works best for you OR purchase one of our Rose One Cover Un-drilled Blanks and you can create whatever pattern you like!