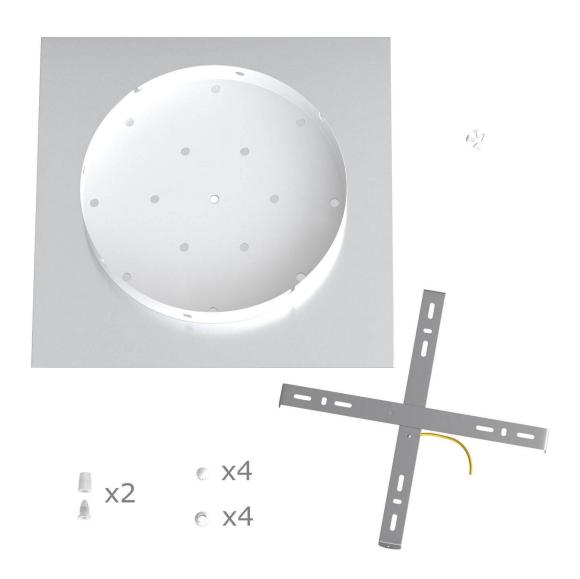

This Rose One Canopy Kit includes the following: an EXTRA LARGE Rose One Cover (15.75" diameter) with pre-drilled holes; an EXTRA LARGE Extra Deep Rose One Canopy (11.8" diameter); cable clamp strain reliefs; and all brackets & mounting hardware.

### Technical data for EXTRA LARGE Square Ceiling Canopy Kit - Rose One System

- EXTRA LARGE Extra Deep Rose One Ceiling Canopy
- Diameter: 11.8 inchesHeight: 1.38 inches
- Material: metal
- Bracket fasteners
- 4 Caps and 4 rubber grommets are included for side holes
- EXTRA LARGE Rose One Cover
- Material: aluminum or dibond
- Length of Each Side: 15.75 inches
- Hole diameters: 10 mm (3/8")
- Thickness: if aluminum 1 mm, if dibond 3 mm
- Clear plastic cable clamp strain reliefs included (1 per hole)