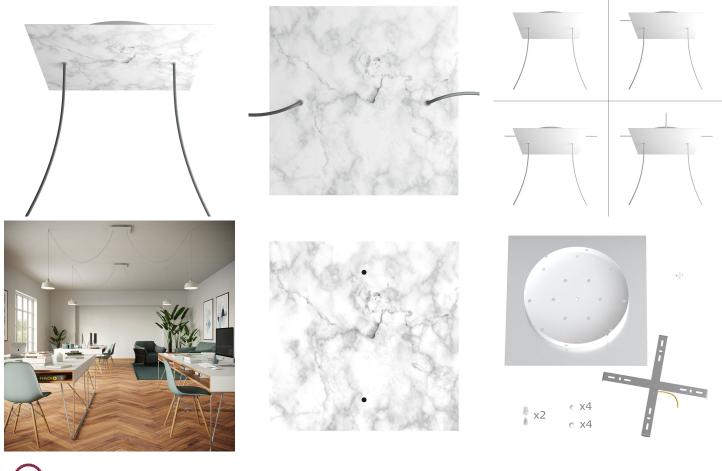

### **Product short description:**

This Rose One Canopy Kit comes with EVERYTHING you need to make your own 2 hole pendant light utilizing our EXTRA LARGE Rose One Canopy & square Cover.

What sets the Rose One System apart from our regular pendant light canopies is that this is a two part system with an extra deep ceiling canopy that allows for easier wiring of connections, as well as a wide cover over the canopy that allows you to create pendant lights, swag chandeliers, cluster lights and more with even greater impact.

This Rose One Canopy Kit includes the following: an EXTRA LARGE Rose One Cover (15.75" diameter) with pre-drilled holes; an EXTRA LARGE Extra Deep Rose One Canopy (11.8" diameter); cable clamp strain reliefs; and all brackets & mounting hardware.

### Technical data for EXTRA LARGE Square Ceiling Canopy Kit - Rose One System

- EXTRA LARGE Extra Deep Rose One Ceiling Canopy
- Diameter: 11.8 inchesHeight: 1.38 inches
- Material: metal
- Bracket fasteners
- 4 Caps and 4 rubber grommets are included for side holes
- EXTRA LARGE Rose One Cover
- Material: aluminum or dibond
- Length of Each Side: 15.75 inches
- Hole diameters: 10 mm (3/8")
- Thickness: if aluminum 1 mm, if dibond 3 mm
- Clear plastic cable clamp strain reliefs included (1 per hole)