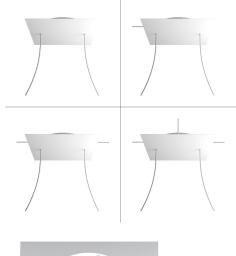

#### **Product short description:**

This Rose One Canopy Kit comes with EVERYTHING you need to make your own 2 hole pendant light utilizing our EXTRA LARGE Rose One Canopy & square Cover.

What sets the Rose One System apart from our regular pendant light canopies is that this is a two part system with an extra deep ceiling canopy that allows for easier wiring of connections, as well as a wide cover over the canopy that allows you to create pendant lights, swag chandeliers, cluster lights and more with even greater impact.

This Rose One Canopy Kit includes the following: an EXTRA LARGE Rose One Cover (15.75" diameter) with pre-drilled holes; an EXTRA LARGE Extra Deep Rose One Canopy (11.8" diameter); cable clamp strain reliefs; and all brackets & mounting hardware.