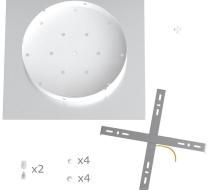

This Rose One Canopy Kit includes the following: an EXTRA LARGE Rose One Cover (15.75" diameter) with pre-drilled holes; an EXTRA LARGE Extra Deep Rose One Canopy (11.8" diameter); cable clamp strain reliefs; and all brackets & mounting hardware.

#### Technical data for EXTRA LARGE Square Ceiling Canopy Kit - Rose One System

- EXTRA LARGE Extra Deep Rose One Ceiling Canopy
- Diameter: 11.8 inches
- Height: 1.38 inches
- Material: metal
- Bracket fasteners
- 4 Caps and 4 rubber grommets are included for side holes
- EXTRA LARGE Rose One Cover
- Material: aluminum or dibond
- Length of Each Side: 15.75 inches
- Hole diameters: 10 mm (3/8")
- Thickness: if aluminum 1 mm, if dibond 3 mm
- Clear plastic cable clamp strain reliefs included (1 per hole)