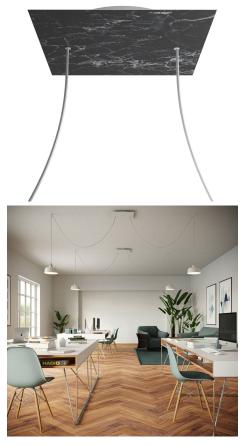

#### **Product short description:**

This Rose One Canopy Kit comes with EVERYTHING you need to make your own 2 hole pendant light utilizing our EXTRA LARGE Rose One Canopy & square Cover.

What sets the Rose One System apart from our regular pendant light canopies is that this is a two part system with an extra deep ceiling canopy that allows for easier wiring of connections, as well as a wide cover over the canopy that allows you to create pendant lights, swag chandeliers, cluster lights and more with even greater impact.

This Rose One Canopy Kit includes the following: an EXTRA LARGE Rose One Cover (15.75" diameter) with pre-drilled holes; an EXTRA LARGE Extra Deep Rose One Canopy (11.8" diameter); cable clamp strain reliefs; and all brackets & mounting hardware.