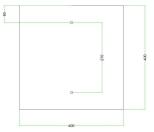

#### Technical data for EXTRA LARGE Square Ceiling Canopy Kit - Rose One System

- EXTRA LARGE Extra Deep Rose One Ceiling Canopy
- Diameter: 11.8 inches
- Height: 1.38 inches
- Material: metal
- Bracket fasteners
- 4 Caps and 4 rubber grommets are included for side holes
- EXTRA LARGE Rose One Cover
- Material: aluminum or dibond
- Length of Each Side: 15.75 inches
- Hole diameters: 10 mm (3/8")
- Thickness: if aluminum 1 mm, if dibond 3 mm
- Clear plastic cable clamp strain reliefs included (1 per hole)