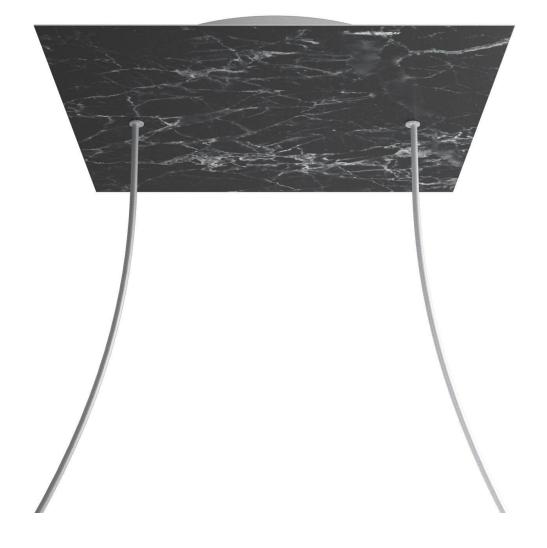

#### **Product short description:**

This Rose One Canopy Kit comes with EVERYTHING you need to make your own 2 hole pendant light utilizing our EXTRA LARGE Rose One Canopy & square Cover.

What sets the Rose One System apart from our regular pendant light canopies is that this is a two part system with an extra deep ceiling canopy that allows for easier wiring of connections, as well as a wide cover over the canopy that allows you to create pendant lights, swag chandeliers, cluster lights and more with even greater impact.

This Rose One Canopy Kit includes the following: an EXTRA LARGE Rose One Cover (15.75" diameter) with pre-drilled holes; an EXTRA LARGE Extra Deep Rose One Canopy (11.8" diameter); cable clamp strain reliefs; and all brackets & mounting hardware.

#### Technical data for EXTRA LARGE Square Ceiling Canopy Kit - Rose One System

- EXTRA LARGE Extra Deep Rose One Ceiling Canopy
- Diameter: 11.8 inches
- Height: 1.38 inches
- Material: metal
- Bracket fasteners
- 4 Caps and 4 rubber grommets are included for side holes
- EXTRA LARGE Rose One Cover
- Material: aluminum or dibond
- Length of Each Side: 15.75 inches
- Hole diameters: 10 mm (3/8")
- Thickness: if aluminum 1 mm, if dibond 3 mm
- Clear plastic cable clamp strain reliefs included (1 per hole)