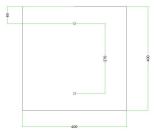

#### Technical data for EXTRA LARGE Square Ceiling Canopy Kit - Rose One System

- EXTRA LARGE Extra Deep Rose One Ceiling Canopy
- Diameter: 11.8 inches
- Height: 1.38 inches
- Material: metal
- Bracket fasteners
- 4 Caps and 4 rubber grommets are included for side holes
- EXTRA LARGE Rose One Cover
- Material: aluminum or dibond
- Length of Each Side: 15.75 inches
- Hole diameters: 10 mm (3/8")
- Thickness: if aluminum 1 mm, if dibond 3 mm
- Clear plastic cable clamp strain reliefs included (1 per hole)