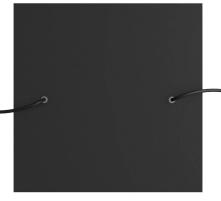

This Rose One Canopy Kit includes the following: an EXTRA LARGE Rose One Cover (15.75" diameter) with pre-drilled holes; an EXTRA LARGE Extra Deep Rose One Canopy (11.8" diameter); cable clamp strain reliefs; and all brackets & mounting hardware.

#### Technical data for EXTRA LARGE Square Ceiling Canopy Kit - Rose One System

- EXTRA LARGE Extra Deep Rose One Ceiling Canopy
- Diameter: 11.8 inches
- Height: 1.38 inches
- Material: metal
- Bracket fasteners
- 4 Caps and 4 rubber grommets are included for side holes
- EXTRA LARGE Rose One Cover
- Material: aluminum or dibond
- Length of Each Side: 15.75 inches
- Hole diameters: 10 mm (3/8")
- Thickness: if aluminum 1 mm, if dibond 3 mm
- Clear plastic cable clamp strain reliefs included (1 per hole)