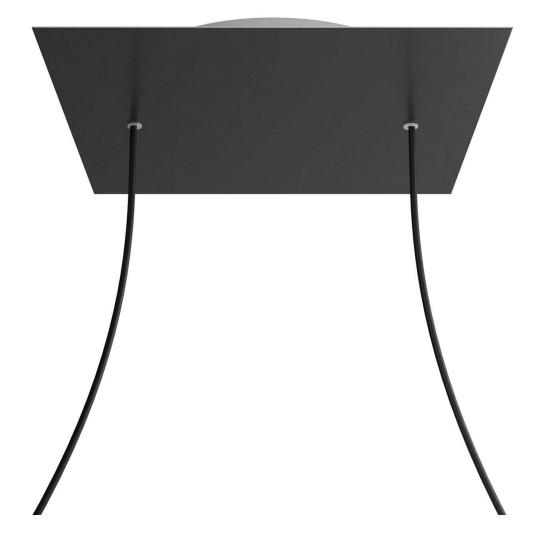

#### **Product short description:**

This Rose One Canopy Kit comes with EVERYTHING you need to make your own 2 hole pendant light utilizing our EXTRA LARGE Rose One Canopy & square Cover.

What sets the Rose One System apart from our regular pendant light canopies is that this is a two part system with an extra deep ceiling canopy that allows for easier wiring of connections, as well as a wide cover over the canopy that allows you to create pendant lights, swag chandeliers, cluster lights and more with even greater impact.

This Rose One Canopy Kit includes the following: an EXTRA LARGE Rose One Cover (15.75" diameter) with pre-drilled holes; an EXTRA LARGE Extra Deep Rose One Canopy (11.8" diameter); cable clamp strain reliefs; and all brackets & mounting hardware.

#### Technical data for EXTRA LARGE Square Ceiling Canopy Kit - Rose One System

- EXTRA LARGE Extra Deep Rose One Ceiling Canopy
- Diameter: 11.8 inches
- Height: 1.38 inches
- Material: metal
- Bracket fasteners
- 4 Caps and 4 rubber grommets are included for side holes
- EXTRA LARGE Rose One Cover
- Material: aluminum or dibond
- Length of Each Side: 15.75 inches
- Hole diameters: 10 mm (3/8")
- Thickness: if aluminum 1 mm, if dibond 3 mm
- Clear plastic cable clamp strain reliefs included (1 per hole)