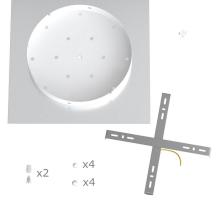

This Rose One Canopy Kit includes the following: an EXTRA LARGE Rose One Cover (15.75" diameter) with pre-drilled holes; an EXTRA LARGE Extra Deep Rose One Canopy (11.8" diameter); cable clamp strain reliefs; and all brackets & mounting hardware.

#### Technical data for EXTRA LARGE Square Ceiling Canopy Kit - Rose One System

- EXTRA LARGE Extra Deep Rose One Ceiling Canopy
- Diameter: 11.8 inches
- Height: 1.38 inches
- Material: metal
- Bracket fasteners
- 4 Caps and 4 rubber grommets are included for side holes
- EXTRA LARGE Rose One Cover
- Material: aluminum or dibond
- Length of Each Side: 15.75 inches
- Hole diameters: 10 mm (3/8")
- Thickness: if aluminum 1 mm, if dibond 3 mm
- Clear plastic cable clamp strain reliefs included (1 per hole)