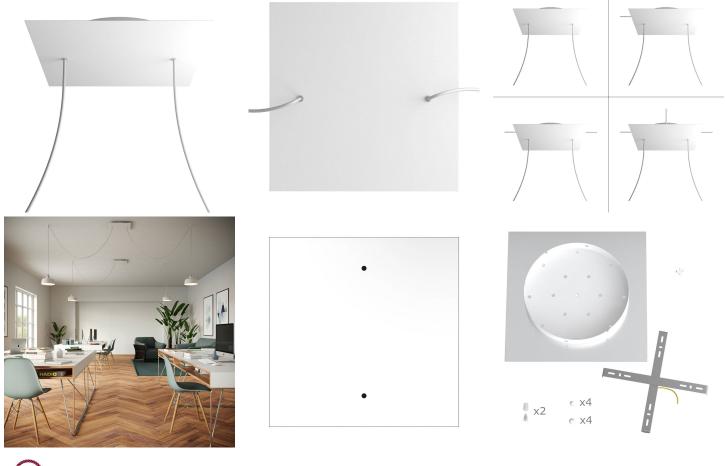

#### **Product short description:**

This Rose One Canopy Kit comes with EVERYTHING you need to make your own 2 hole pendant light utilizing our EXTRA LARGE Rose One Canopy & square Cover.

What sets the Rose One System apart from our regular pendant light canopies is that this is a two part system with an extra deep ceiling canopy that allows for easier wiring of connections, as well as a wide cover over the canopy that allows you to create pendant lights, swag chandeliers, cluster lights and more with even greater impact.

This Rose One Canopy Kit includes the following: an EXTRA LARGE Rose One Cover (15.75" diameter) with pre-drilled holes; an EXTRA LARGE Extra Deep Rose One Canopy (11.8" diameter); cable clamp strain reliefs; and all brackets & mounting hardware.

Our Rose One Canopy Kits come in a wide variety of colors and designs. And you can choose from the whichever pre-drilled hole pattern works best for you OR purchase one of our Rose One Cover Un-drilled Blanks and you can create whatever pattern you like!