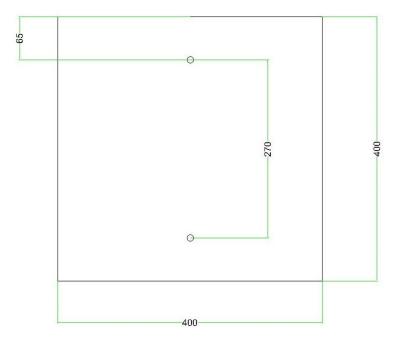

This Rose One Canopy Kit includes the following: an EXTRA LARGE Rose One Cover (15.75" diameter) with pre-drilled holes; an EXTRA LARGE Extra Deep Rose One Canopy (11.8" diameter); cable clamp strain reliefs; and all brackets & mounting hardware.

#### Technical data for EXTRA LARGE Square Ceiling Canopy Kit - Rose One System

- EXTRA LARGE Extra Deep Rose One Ceiling Canopy
- Diameter: 11.8 inches
- Height: 1.38 inches
- Material: metal
- Bracket fasteners
- 4 Caps and 4 rubber grommets are included for side holes
- EXTRA LARGE Rose One Cover
- Material: aluminum or dibond
- Length of Each Side: 15.75 inches
- Hole diameters: 10 mm (3/8")
- Thickness: if aluminum 1 mm, if dibond 3 mm
- Clear plastic cable clamp strain reliefs included (1 per hole)