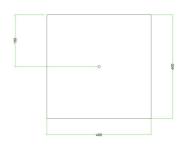

### Technical data for EXTRA LARGE Square Ceiling Canopy Kit - Rose One System

- EXTRA LARGE Extra Deep Rose One Ceiling Canopy
- Diameter: 11.8 inchesHeight: 1.38 inches
- Material: metal
- Bracket fasteners
- 4 Caps and 4 rubber grommets are included for side holes
- EXTRA LARGE Rose One Cover
- Material: aluminum or dibond
- Length of Each Side: 15.75 inches
- Hole diameters: 10 mm (3/8")
- Thickness: if aluminum 1 mm, if dibond 3 mm
- Clear plastic cable clamp strain reliefs included (1 per hole)