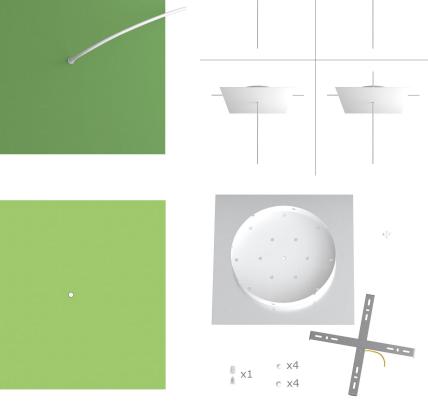

### **Product short description:**

This Rose One Canopy Kit comes with EVERYTHING you need to make your own single hole pendant light utilizing our EXTRA LARGE Rose One Canopy & square Cover.

What sets the Rose One System apart from our regular pendant light canopies is that this is a two part system with an extra deep ceiling canopy that allows for easier wiring of connections, as well as a wide cover over the canopy that allows you to create pendant lights, swag chandeliers, cluster lights and more with even greater impact.

This Rose One Canopy Kit includes the following: an EXTRA LARGE Rose One Cover (15.75" diameter) with pre-drilled hole; an EXTRA LARGE Extra Deep Rose One Canopy (11.8" diameter); cable clamp strain reliefs; and all brackets & mounting hardware.

### Technical data for EXTRA LARGE Square Ceiling Canopy Kit - Rose One System

- EXTRA LARGE Extra Deep Rose One Ceiling Canopy
- Diameter: 11.8 inchesHeight: 1.38 inches
- Material: metal
- Bracket fasteners
- 4 Caps and 4 rubber grommets are included for side holes
- EXTRA LARGE Rose One Cover
- Material: aluminum or dibond
- Length of Each Side: 15.75 inches
- Hole diameters: 10 mm (3/8")
- Thickness: if aluminum 1 mm, if dibond 3 mm
- Clear plastic cable clamp strain reliefs included (1 per hole)