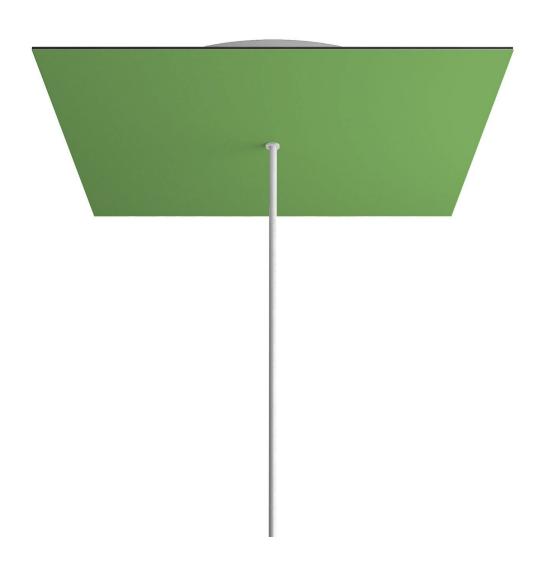

## **Product title:**

1 Hole - EXTRA LARGE Square Ceiling Canopy Kit - Rose One System

### **Product short description:**

This Rose One Canopy Kit comes with EVERYTHING you need to make your own single hole pendant light utilizing our EXTRA LARGE Rose One Canopy & square Cover.

What sets the Rose One System apart from our regular pendant light canopies is that this is a two part system with an extra deep ceiling canopy that allows for easier wiring of connections, as well as a wide cover over the canopy that allows you to create pendant lights, swag chandeliers, cluster lights and more with even greater impact.

This Rose One Canopy Kit includes the following: an EXTRA LARGE Rose One Cover (15.75" diameter) with pre-drilled hole; an EXTRA LARGE Extra Deep Rose One Canopy (11.8" diameter); cable clamp strain reliefs; and all brackets & mounting hardware.

### Technical data for EXTRA LARGE Square Ceiling Canopy Kit - Rose One System

- EXTRA LARGE Extra Deep Rose One Ceiling Canopy
- Diameter: 11.8 inchesHeight: 1.38 inches
- Material: metal
- Bracket fasteners
- 4 Caps and 4 rubber grommets are included for side holes
- EXTRA LARGE Rose One Cover
- Material: aluminum or dibond
- Length of Each Side: 15.75 inches
- Hole diameters: 10 mm (3/8")
- Thickness: if aluminum 1 mm, if dibond 3 mm
- Clear plastic cable clamp strain reliefs included (1 per hole)