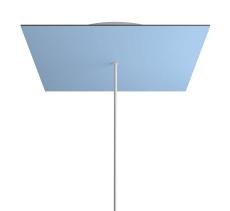

# **Product title:**

1 Hole - EXTRA LARGE Square Ceiling Canopy Kit - Rose One System

#### **Product short description:**

This Rose One Canopy Kit comes with EVERYTHING you need to make your own single hole pendant light utilizing our EXTRA LARGE Rose One Canopy & square Cover.

What sets the Rose One System apart from our regular pendant light canopies is that this is a two part system with an extra deep ceiling canopy that allows for easier wiring of connections, as well as a wide cover over the canopy that allows you to create pendant lights, swag chandeliers, cluster lights and more with even greater impact.

This Rose One Canopy Kit includes the following: an EXTRA LARGE Rose One Cover (15.75" diameter) with pre-drilled hole; an EXTRA LARGE Extra Deep Rose One Canopy (11.8" diameter); cable clamp strain reliefs; and all brackets & mounting hardware.

#### Technical data for EXTRA LARGE Square Ceiling Canopy Kit - Rose One System

- EXTRA LARGE Extra Deep Rose One Ceiling Canopy
- Diameter: 11.8 inches
- Height: 1.38 inches
- Material: metal
- Bracket fasteners
- 4 Caps and 4 rubber grommets are included for side holes
- EXTRA LARGE Rose One Cover
- Material: aluminum or dibond
- Length of Each Side: 15.75 inches
- Hole diameters: 10 mm (3/8")
- Thickness: if aluminum 1 mm, if dibond 3 mm
- Clear plastic cable clamp strain reliefs included (1 per hole)