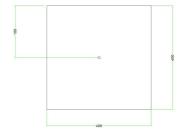

#### Technical data for EXTRA LARGE Square Ceiling Canopy Kit - Rose One System

- EXTRA LARGE Extra Deep Rose One Ceiling Canopy
- Diameter: 11.8 inches
- Height: 1.38 inches
- Material: metal
- Bracket fasteners
- 4 Caps and 4 rubber grommets are included for side holes
- EXTRA LARGE Rose One Cover
- Material: aluminum or dibond
- Length of Each Side: 15.75 inches
- Hole diameters: 10 mm (3/8")
- Thickness: if aluminum 1 mm, if dibond 3 mm
- Clear plastic cable clamp strain reliefs included (1 per hole)