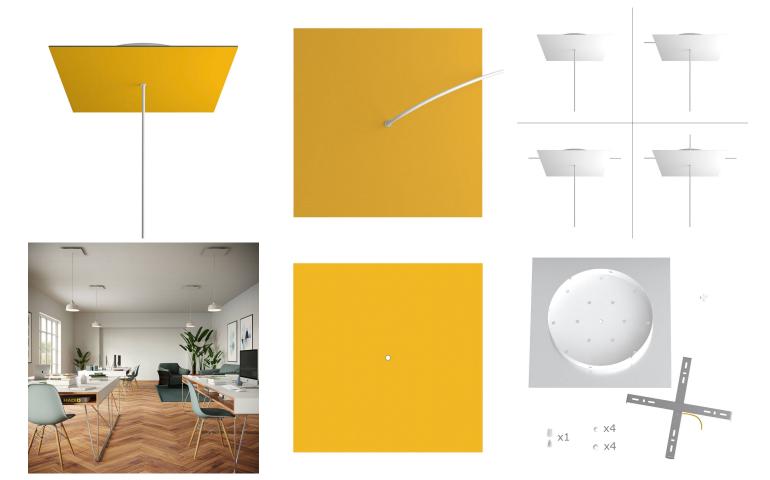

This Rose One Canopy Kit includes the following: an EXTRA LARGE Rose One Cover (15.75" diameter) with pre-drilled hole; an EXTRA LARGE Extra Deep Rose One Canopy (11.8" diameter); cable clamp strain reliefs; and all brackets & mounting hardware.

### Technical data for EXTRA LARGE Square Ceiling Canopy Kit - Rose One System

- EXTRA LARGE Extra Deep Rose One Ceiling Canopy
- Diameter: 11.8 inchesHeight: 1.38 inches
- Material: metal
- Bracket fasteners
- 4 Caps and 4 rubber grommets are included for side holes
- EXTRA LARGE Rose One Cover
- Material: aluminum or dibond
- Length of Each Side: 15.75 inches
- Hole diameters: 10 mm (3/8")
- Thickness: if aluminum 1 mm, if dibond 3 mm
- Clear plastic cable clamp strain reliefs included (1 per hole)