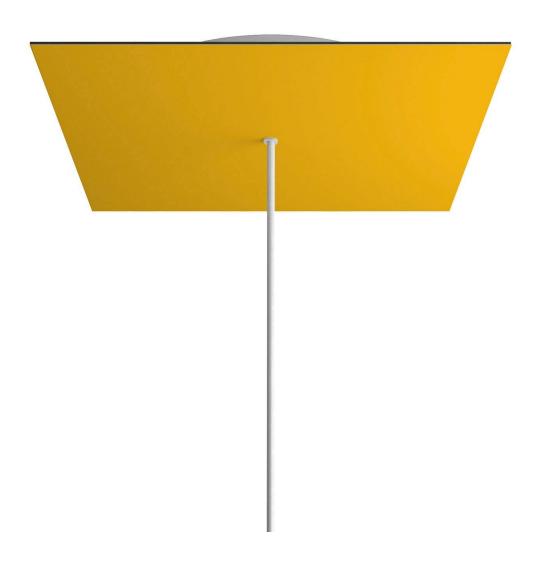

### **Product short description:**

This Rose One Canopy Kit comes with EVERYTHING you need to make your own single hole pendant light utilizing our EXTRA LARGE Rose One Canopy & square Cover.

What sets the Rose One System apart from our regular pendant light canopies is that this is a two part system with an extra deep ceiling canopy that allows for easier wiring of connections, as well as a wide cover over the canopy that allows you to create pendant lights, swag chandeliers, cluster lights and more with even greater impact.

This Rose One Canopy Kit includes the following: an EXTRA LARGE Rose One Cover (15.75" diameter) with pre-drilled hole; an EXTRA LARGE Extra Deep Rose One Canopy (11.8" diameter); cable clamp strain reliefs; and all brackets & mounting hardware.