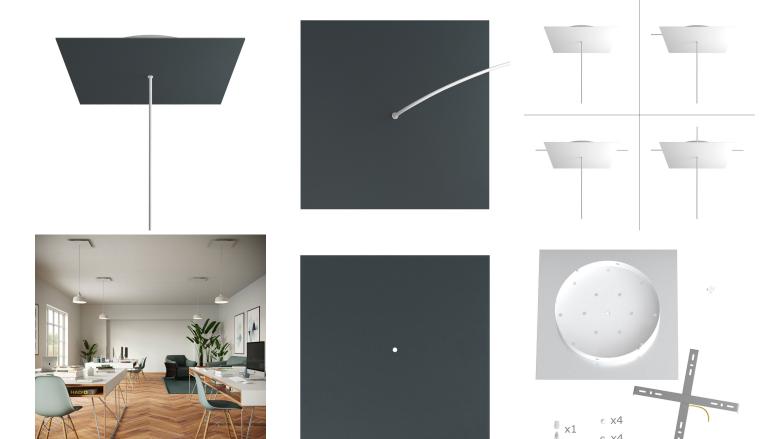

## **Product title:**

1 Hole - EXTRA LARGE Square Ceiling Canopy Kit - Rose One System

#### **Product short description:**

This Rose One Canopy Kit comes with EVERYTHING you need to make your own single hole pendant light utilizing our EXTRA LARGE Rose One Canopy & square Cover.

What sets the Rose One System apart from our regular pendant light canopies is that this is a two part system with an extra deep ceiling canopy that allows for easier wiring of connections, as well as a wide cover over the canopy that allows you to create pendant lights, swag chandeliers, cluster lights and more with even greater impact.

This Rose One Canopy Kit includes the following: an EXTRA LARGE Rose One Cover (15.75" diameter) with pre-drilled hole; an EXTRA LARGE Extra Deep Rose One Canopy (11.8" diameter); cable clamp strain reliefs; and all brackets & mounting hardware.

#### Technical data for EXTRA LARGE Square Ceiling Canopy Kit - Rose One System

- EXTRA LARGE Extra Deep Rose One Ceiling Canopy
- Diameter: 11.8 inchesHeight: 1.38 inches
- Material: metal
- Bracket fasteners
- 4 Caps and 4 rubber grommets are included for side holes
- EXTRA LARGE Rose One Cover
- Material: aluminum or dibond
- Length of Each Side: 15.75 inches
- Hole diameters: 10 mm (3/8")
- Thickness: if aluminum 1 mm, if dibond 3 mm
- Clear plastic cable clamp strain reliefs included (1 per hole)