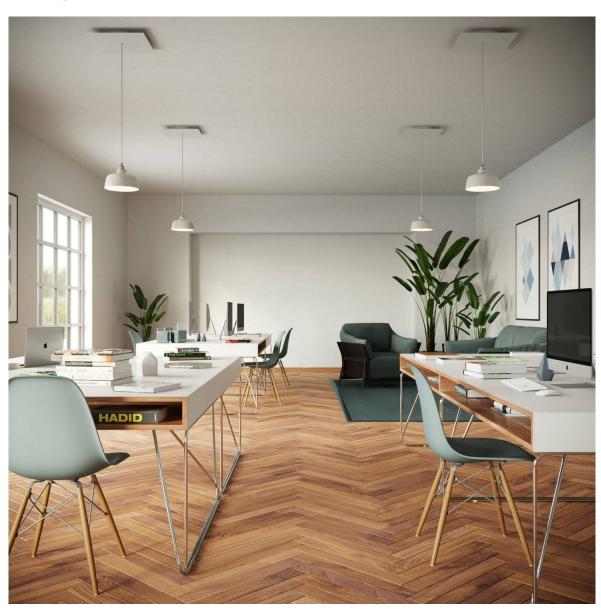

#### **Product short description:**

This Rose One Canopy Kit comes with EVERYTHING you need to make your own single hole pendant light utilizing our EXTRA LARGE Rose One Canopy & square Cover.

What sets the Rose One System apart from our regular pendant light canopies is that this is a two part system with an extra deep ceiling canopy that allows for easier wiring of connections, as well as a wide cover over the canopy that allows you to create pendant lights, swag chandeliers, cluster lights and more with even greater impact.

This Rose One Canopy Kit includes the following: an EXTRA LARGE Rose One Cover (15.75" diameter) with pre-drilled hole; an EXTRA LARGE Extra Deep Rose One Canopy (11.8" diameter); cable clamp strain reliefs; and all brackets & mounting hardware.