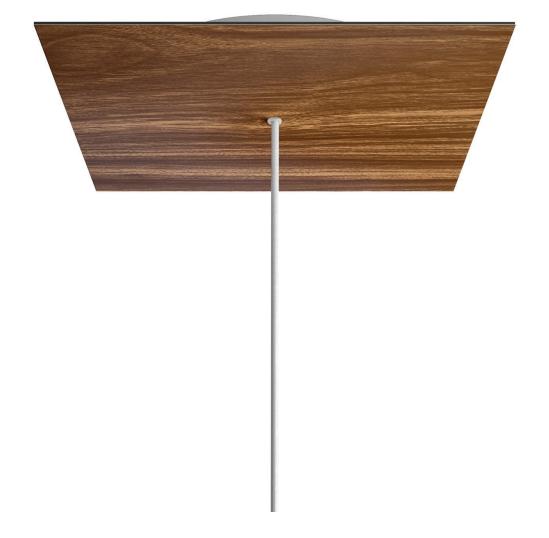

# **Product title:**

1 Hole - EXTRA LARGE Square Ceiling Canopy Kit - Rose One System

#### **Product short description:**

This Rose One Canopy Kit comes with EVERYTHING you need to make your own single hole pendant light utilizing our EXTRA LARGE Rose One Canopy & square Cover.

What sets the Rose One System apart from our regular pendant light canopies is that this is a two part system with an extra deep ceiling canopy that allows for easier wiring of connections, as well as a wide cover over the canopy that allows you to create pendant lights, swag chandeliers, cluster lights and more with even greater impact.

This Rose One Canopy Kit includes the following: an EXTRA LARGE Rose One Cover (15.75" diameter) with pre-drilled hole; an EXTRA LARGE Extra Deep Rose One Canopy (11.8" diameter); cable clamp strain reliefs; and all brackets & mounting hardware.