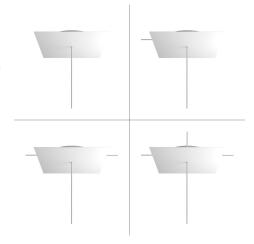

#### **Product short description:**

This Rose One Canopy Kit comes with EVERYTHING you need to make your own single hole pendant light utilizing our EXTRA LARGE Rose One Canopy & square Cover.

What sets the Rose One System apart from our regular pendant light canopies is that this is a two part system with an extra deep ceiling canopy that allows for easier wiring of connections, as well as a wide cover over the canopy that allows you to create pendant lights, swag chandeliers, cluster lights and more with even greater impact.

This Rose One Canopy Kit includes the following: an EXTRA LARGE Rose One Cover (15.75" diameter) with pre-drilled hole; an EXTRA LARGE Extra Deep Rose One Canopy (11.8" diameter); cable clamp strain reliefs; and all brackets & mounting hardware.

Our Rose One Canopy Kits come in a wide variety of colors and designs. And you can choose from the whichever pre-drilled hole pattern works best for you OR purchase one of our Rose One Cover Un-drilled Blanks and you can create whatever pattern you like!