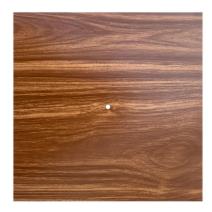

### Product attributes:

Decoration: Matt White, Matt Black, Marble Marquina, Marble Carrara, Concrete, Satin Brass Dibond, Satin Copper Dibond, Satin Steel Dibond, Wood, Anthracite, Mirror, Yellow mustard, Soft blue, Petrol, Soft Green Ceiling Rose Colour: White, Black

#### **Product short description:**

This Rose One Canopy Kit comes with EVERYTHING you need to make your own single hole pendant light utilizing our EXTRA LARGE Rose One Canopy & square Cover.

What sets the Rose One System apart from our regular pendant light canopies is that this is a two part system with an extra deep ceiling canopy that allows for easier wiring of connections, as well as a wide cover over the canopy that allows you to create pendant lights, swag chandeliers, cluster lights and more with even greater impact.

This Rose One Canopy Kit includes the following: an EXTRA LARGE Rose One Cover (15.75" diameter) with pre-drilled hole; an EXTRA LARGE Extra Deep Rose One Canopy (11.8" diameter); cable clamp strain reliefs; and all brackets & mounting hardware.