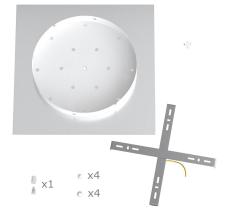

This Rose One Canopy Kit includes the following: an EXTRA LARGE Rose One Cover (15.75" diameter) with pre-drilled hole; an EXTRA LARGE Extra Deep Rose One Canopy (11.8" diameter); cable clamp strain reliefs; and all brackets & mounting hardware.

#### Technical data for EXTRA LARGE Square Ceiling Canopy Kit - Rose One System

- EXTRA LARGE Extra Deep Rose One Ceiling Canopy
- Diameter: 11.8 inches
- Height: 1.38 inches
- Material: metal
- Bracket fasteners
- 4 Caps and 4 rubber grommets are included for side holes
- EXTRA LARGE Rose One Cover
- Material: aluminum or dibond
- Length of Each Side: 15.75 inches
- Hole diameters: 10 mm (3/8")
- Thickness: if aluminum 1 mm, if dibond 3 mm
- Clear plastic cable clamp strain reliefs included (1 per hole)