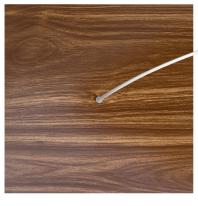

### Product attributes:

Decoration: Matt White, Matt Black, Marble Marquina, Marble Carrara, Concrete, Satin Brass Dibond, Satin Copper Dibond, Satin Steel Dibond, Wood, Anthracite, Mirror, Yellow mustard, Soft blue, Petrol, Soft Green Ceiling Rose Colour: White, Black

#### **Product short description:**

This Rose One Canopy Kit comes with EVERYTHING you need to make your own single hole pendant light utilizing our EXTRA LARGE Rose One Canopy & square Cover.

What sets the Rose One System apart from our regular pendant light canopies is that this is a two part system with an extra deep ceiling canopy that allows for easier wiring of connections, as well as a wide cover over the canopy that allows you to create pendant lights, swag chandeliers, cluster lights and more with even greater impact.

This Rose One Canopy Kit includes the following: an EXTRA LARGE Rose One Cover (15.75" diameter) with pre-drilled hole; an EXTRA LARGE Extra Deep Rose One Canopy (11.8" diameter); cable clamp strain reliefs; and all brackets & mounting hardware.