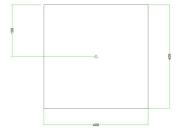

#### Technical data for EXTRA LARGE Square Ceiling Canopy Kit - Rose One System

- EXTRA LARGE Extra Deep Rose One Ceiling Canopy
- Diameter: 11.8 inches
- Height: 1.38 inches
- Material: metal
- Bracket fasteners
- 4 Caps and 4 rubber grommets are included for side holes
- EXTRA LARGE Rose One Cover
- Material: aluminum or dibond
- Length of Each Side: 15.75 inches
- Hole diameters: 10 mm (3/8")
- Thickness: if aluminum 1 mm, if dibond 3 mm
- Clear plastic cable clamp strain reliefs included (1 per hole)