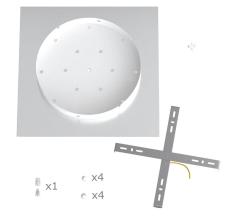

This Rose One Canopy Kit includes the following: an EXTRA LARGE Rose One Cover (15.75" diameter) with pre-drilled hole; an EXTRA LARGE Extra Deep Rose One Canopy (11.8" diameter); cable clamp strain reliefs; and all brackets & mounting hardware.

#### Technical data for EXTRA LARGE Square Ceiling Canopy Kit - Rose One System

- EXTRA LARGE Extra Deep Rose One Ceiling Canopy
- Diameter: 11.8 inches
- Height: 1.38 inches
- Material: metal
- Bracket fasteners
- 4 Caps and 4 rubber grommets are included for side holes
- EXTRA LARGE Rose One Cover
- Material: aluminum or dibond
- Length of Each Side: 15.75 inches
- Hole diameters: 10 mm (3/8")
- Thickness: if aluminum 1 mm, if dibond 3 mm
- Clear plastic cable clamp strain reliefs included (1 per hole)