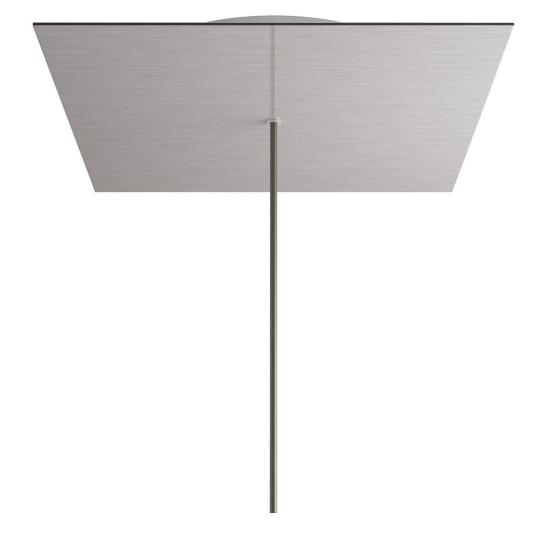

# **Product title:**

1 Hole - EXTRA LARGE Square Ceiling Canopy Kit - Rose One System

#### **Product short description:**

This Rose One Canopy Kit comes with EVERYTHING you need to make your own single hole pendant light utilizing our EXTRA LARGE Rose One Canopy & square Cover.

What sets the Rose One System apart from our regular pendant light canopies is that this is a two part system with an extra deep ceiling canopy that allows for easier wiring of connections, as well as a wide cover over the canopy that allows you to create pendant lights, swag chandeliers, cluster lights and more with even greater impact.

This Rose One Canopy Kit includes the following: an EXTRA LARGE Rose One Cover (15.75" diameter) with pre-drilled hole; an EXTRA LARGE Extra Deep Rose One Canopy (11.8" diameter); cable clamp strain reliefs; and all brackets & mounting hardware.

#### Technical data for EXTRA LARGE Square Ceiling Canopy Kit - Rose One System

- EXTRA LARGE Extra Deep Rose One Ceiling Canopy
- Diameter: 11.8 inches
- Height: 1.38 inches
- Material: metal
- Bracket fasteners
- 4 Caps and 4 rubber grommets are included for side holes
- EXTRA LARGE Rose One Cover
- Material: aluminum or dibond
- Length of Each Side: 15.75 inches
- Hole diameters: 10 mm (3/8")
- Thickness: if aluminum 1 mm, if dibond 3 mm
- Clear plastic cable clamp strain reliefs included (1 per hole)