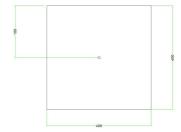

#### Technical data for EXTRA LARGE Square Ceiling Canopy Kit - Rose One System

- EXTRA LARGE Extra Deep Rose One Ceiling Canopy
- Diameter: 11.8 inches
- Height: 1.38 inches
- Material: metal
- Bracket fasteners
- 4 Caps and 4 rubber grommets are included for side holes
- EXTRA LARGE Rose One Cover
- Material: aluminum or dibond
- Length of Each Side: 15.75 inches
- Hole diameters: 10 mm (3/8")
- Thickness: if aluminum 1 mm, if dibond 3 mm
- Clear plastic cable clamp strain reliefs included (1 per hole)