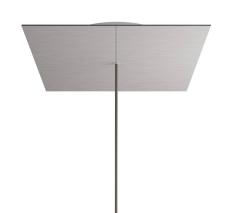

# **Product title:**

1 Hole - EXTRA LARGE Square Ceiling Canopy Kit - Rose One System

#### **Product short description:**

This Rose One Canopy Kit comes with EVERYTHING you need to make your own single hole pendant light utilizing our EXTRA LARGE Rose One Canopy & square Cover.

What sets the Rose One System apart from our regular pendant light canopies is that this is a two part system with an extra deep ceiling canopy that allows for easier wiring of connections, as well as a wide cover over the canopy that allows you to create pendant lights, swag chandeliers, cluster lights and more with even greater impact.

This Rose One Canopy Kit includes the following: an EXTRA LARGE Rose One Cover (15.75" diameter) with pre-drilled hole; an EXTRA LARGE Extra Deep Rose One Canopy (11.8" diameter); cable clamp strain reliefs; and all brackets & mounting hardware.