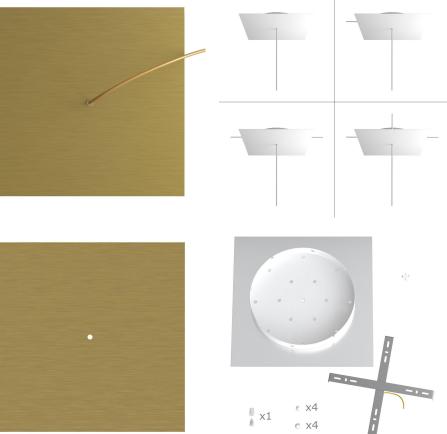

### **Product short description:**

This Rose One Canopy Kit comes with EVERYTHING you need to make your own single hole pendant light utilizing our EXTRA LARGE Rose One Canopy & square Cover.

What sets the Rose One System apart from our regular pendant light canopies is that this is a two part system with an extra deep ceiling canopy that allows for easier wiring of connections, as well as a wide cover over the canopy that allows you to create pendant lights, swag chandeliers, cluster lights and more with even greater impact.

This Rose One Canopy Kit includes the following: an EXTRA LARGE Rose One Cover (15.75" diameter) with pre-drilled hole; an EXTRA LARGE Extra Deep Rose One Canopy (11.8" diameter); cable clamp strain reliefs; and all brackets & mounting hardware.

Our Rose One Canopy Kits come in a wide variety of colors and designs. And you can choose from the whichever pre-drilled hole pattern works best for you OR purchase one of our Rose One Cover Un-drilled Blanks and you can create whatever pattern you like!

### Technical data for EXTRA LARGE Square Ceiling Canopy Kit - Rose One System

- EXTRA LARGE Extra Deep Rose One Ceiling Canopy
- Diameter: 11.8 inchesHeight: 1.38 inches
- Material: metal
- Bracket fasteners
- 4 Caps and 4 rubber grommets are included for side holes
- EXTRA LARGE Rose One Cover
- Material: aluminum or dibond
- Length of Each Side: 15.75 inches
- Hole diameters: 10 mm (3/8")
- Thickness: if aluminum 1 mm, if dibond 3 mm
- Clear plastic cable clamp strain reliefs included (1 per hole)