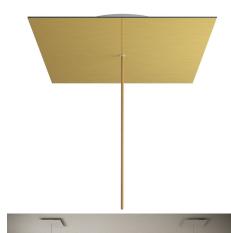

## **Product title:**

1 Hole - EXTRA LARGE Square Ceiling Canopy Kit - Rose One System

### **Product short description:**

This Rose One Canopy Kit comes with EVERYTHING you need to make your own single hole pendant light utilizing our EXTRA LARGE Rose One Canopy & square Cover.

What sets the Rose One System apart from our regular pendant light canopies is that this is a two part system with an extra deep ceiling canopy that allows for easier wiring of connections, as well as a wide cover over the canopy that allows you to create pendant lights, swag chandeliers, cluster lights and more with even greater impact.

This Rose One Canopy Kit includes the following: an EXTRA LARGE Rose One Cover (15.75" diameter) with pre-drilled hole; an EXTRA LARGE Extra Deep Rose One Canopy (11.8" diameter); cable clamp strain reliefs; and all brackets & mounting hardware.