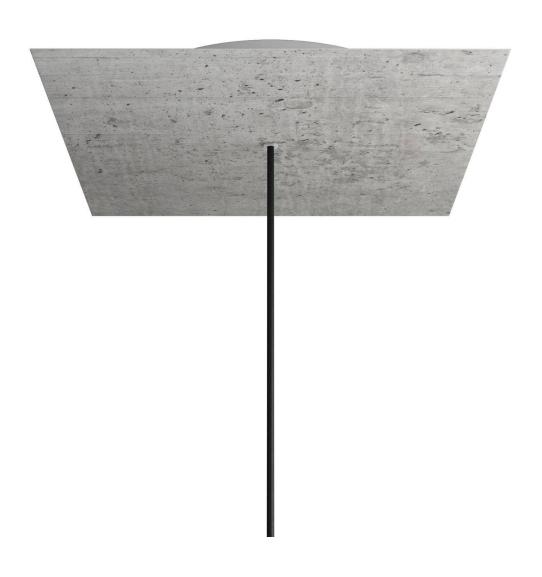

## **Product title:**

1 Hole - EXTRA LARGE Square Ceiling Canopy Kit - Rose One System

#### **Product short description:**

This Rose One Canopy Kit comes with EVERYTHING you need to make your own single hole pendant light utilizing our EXTRA LARGE Rose One Canopy & square Cover.

What sets the Rose One System apart from our regular pendant light canopies is that this is a two part system with an extra deep ceiling canopy that allows for easier wiring of connections, as well as a wide cover over the canopy that allows you to create pendant lights, swag chandeliers, cluster lights and more with even greater impact.

This Rose One Canopy Kit includes the following: an EXTRA LARGE Rose One Cover (15.75" diameter) with pre-drilled hole; an EXTRA LARGE Extra Deep Rose One Canopy (11.8" diameter); cable clamp strain reliefs; and all brackets & mounting hardware.