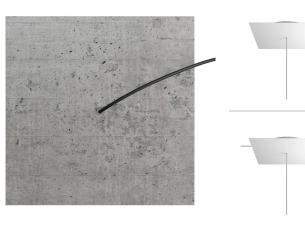

This Rose One Canopy Kit includes the following: an EXTRA LARGE Rose One Cover (15.75" diameter) with pre-drilled hole; an EXTRA LARGE Extra Deep Rose One Canopy (11.8" diameter); cable clamp strain reliefs; and all brackets & mounting hardware.

#### Technical data for EXTRA LARGE Square Ceiling Canopy Kit - Rose One System

- EXTRA LARGE Extra Deep Rose One Ceiling Canopy
- Diameter: 11.8 inchesHeight: 1.38 inches
- Material: metal
- Bracket fasteners
- 4 Caps and 4 rubber grommets are included for side holes
- EXTRA LARGE Rose One Cover
- Material: aluminum or dibond
- Length of Each Side: 15.75 inches
- Hole diameters: 10 mm (3/8")
- Thickness: if aluminum 1 mm, if dibond 3 mm
- Clear plastic cable clamp strain reliefs included (1 per hole)