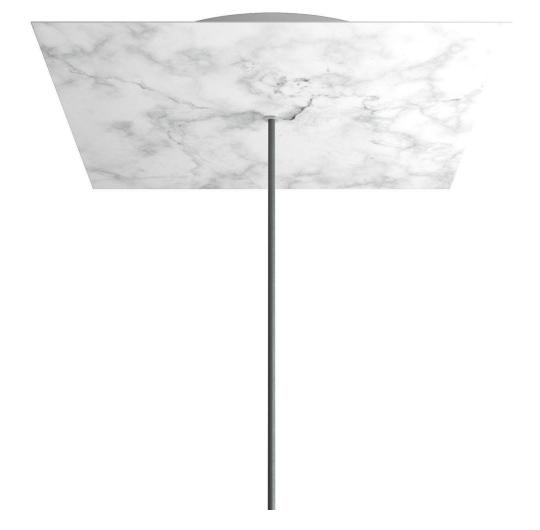

#### **Product short description:**

This Rose One Canopy Kit comes with EVERYTHING you need to make your own single hole pendant light utilizing our EXTRA LARGE Rose One Canopy & square Cover.

What sets the Rose One System apart from our regular pendant light canopies is that this is a two part system with an extra deep ceiling canopy that allows for easier wiring of connections, as well as a wide cover over the canopy that allows you to create pendant lights, swag chandeliers, cluster lights and more with even greater impact.

This Rose One Canopy Kit includes the following: an EXTRA LARGE Rose One Cover (15.75" diameter) with pre-drilled hole; an EXTRA LARGE Extra Deep Rose One Canopy (11.8" diameter); cable clamp strain reliefs; and all brackets & mounting hardware.