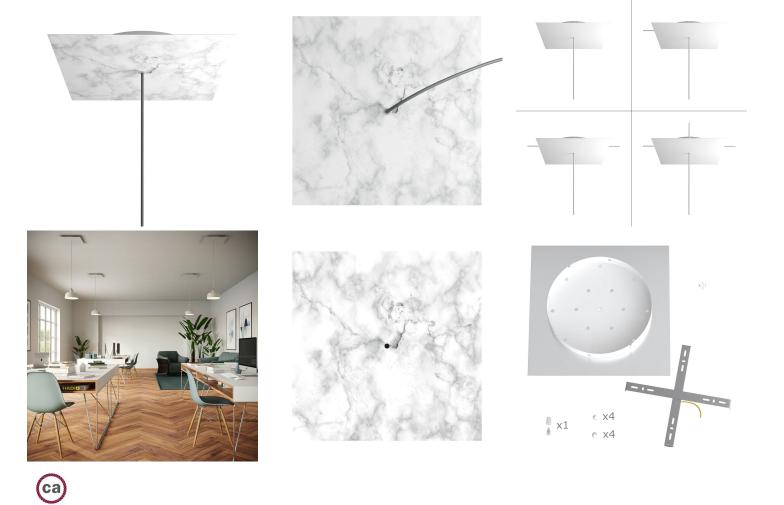

This Rose One Canopy Kit includes the following: an EXTRA LARGE Rose One Cover (15.75" diameter) with pre-drilled hole; an EXTRA LARGE Extra Deep Rose One Canopy (11.8" diameter); cable clamp strain reliefs; and all brackets & mounting hardware.

#### Technical data for EXTRA LARGE Square Ceiling Canopy Kit - Rose One System

- EXTRA LARGE Extra Deep Rose One Ceiling Canopy
- Diameter: 11.8 inches
- Height: 1.38 inches
- Material: metal
- Bracket fasteners
- 4 Caps and 4 rubber grommets are included for side holes
- EXTRA LARGE Rose One Cover
- Material: aluminum or dibond
- Length of Each Side: 15.75 inches
- Hole diameters: 10 mm (3/8")
- Thickness: if aluminum 1 mm, if dibond 3 mm
- Clear plastic cable clamp strain reliefs included (1 per hole)