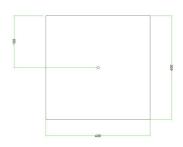

### Technical data for EXTRA LARGE Square Ceiling Canopy Kit - Rose One System

- EXTRA LARGE Extra Deep Rose One Ceiling Canopy
- Diameter: 11.8 inchesHeight: 1.38 inches
- Material: metal
- Bracket fasteners
- 4 Caps and 4 rubber grommets are included for side holes
- EXTRA LARGE Rose One Cover
- Material: aluminum or dibond
- Length of Each Side: 15.75 inches
- Hole diameters: 10 mm (3/8")
- Thickness: if aluminum 1 mm, if dibond 3 mm
- Clear plastic cable clamp strain reliefs included (1 per hole)