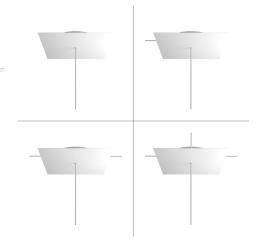

### **Product short description:**

This Rose One Canopy Kit comes with EVERYTHING you need to make your own single hole pendant light utilizing our EXTRA LARGE Rose One Canopy & square Cover.

What sets the Rose One System apart from our regular pendant light canopies is that this is a two part system with an extra deep ceiling canopy that allows for easier wiring of connections, as well as a wide cover over the canopy that allows you to create pendant lights, swag chandeliers, cluster lights and more with even greater impact.

This Rose One Canopy Kit includes the following: an EXTRA LARGE Rose One Cover (15.75" diameter) with pre-drilled hole; an EXTRA LARGE Extra Deep Rose One Canopy (11.8" diameter); cable clamp strain reliefs; and all brackets & mounting hardware.