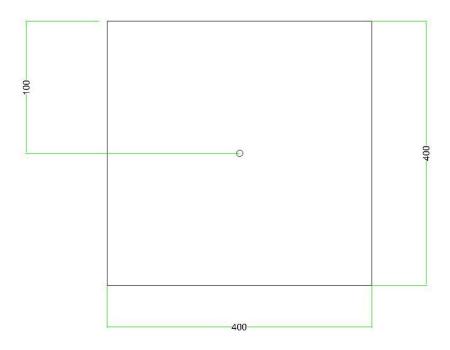

### Technical data for EXTRA LARGE Square Ceiling Canopy Kit - Rose One System

- EXTRA LARGE Extra Deep Rose One Ceiling Canopy
- Diameter: 11.8 inchesHeight: 1.38 inches
- Material: metal
- Bracket fasteners
- 4 Caps and 4 rubber grommets are included for side holes
- EXTRA LARGE Rose One Cover
- Material: aluminum or dibond
- Length of Each Side: 15.75 inches
- Hole diameters: 10 mm (3/8")
- Thickness: if aluminum 1 mm, if dibond 3 mm
- Clear plastic cable clamp strain reliefs included (1 per hole)