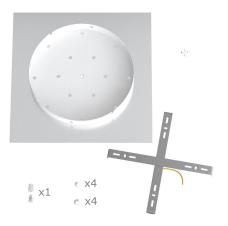

This Rose One Canopy Kit includes the following: an EXTRA LARGE Rose One Cover (15.75" diameter) with pre-drilled hole; an EXTRA LARGE Extra Deep Rose One Canopy (11.8" diameter); cable clamp strain reliefs; and all brackets & mounting hardware.

### Technical data for EXTRA LARGE Square Ceiling Canopy Kit - Rose One System

- EXTRA LARGE Extra Deep Rose One Ceiling Canopy
- Diameter: 11.8 inchesHeight: 1.38 inches
- Material: metal
- Bracket fasteners
- 4 Caps and 4 rubber grommets are included for side holes
- EXTRA LARGE Rose One Cover
- Material: aluminum or dibond
- Length of Each Side: 15.75 inches
- Hole diameters: 10 mm (3/8")
- Thickness: if aluminum 1 mm, if dibond 3 mm
- Clear plastic cable clamp strain reliefs included (1 per hole)