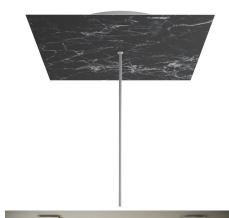

### **Product short description:**

This Rose One Canopy Kit comes with EVERYTHING you need to make your own single hole pendant light utilizing our EXTRA LARGE Rose One Canopy & square Cover.

What sets the Rose One System apart from our regular pendant light canopies is that this is a two part system with an extra deep ceiling canopy that allows for easier wiring of connections, as well as a wide cover over the canopy that allows you to create pendant lights, swag chandeliers, cluster lights and more with even greater impact.

This Rose One Canopy Kit includes the following: an EXTRA LARGE Rose One Cover (15.75" diameter) with pre-drilled hole; an EXTRA LARGE Extra Deep Rose One Canopy (11.8" diameter); cable clamp strain reliefs; and all brackets & mounting hardware.