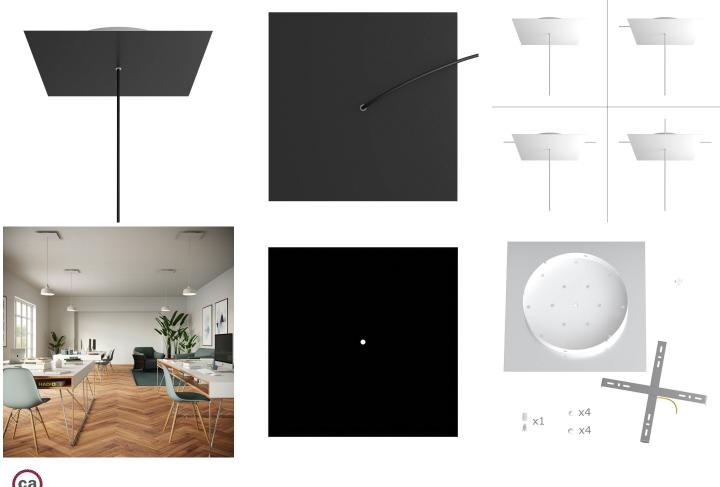

### **Product short description:**

This Rose One Canopy Kit comes with EVERYTHING you need to make your own single hole pendant light utilizing our EXTRA LARGE Rose One Canopy & square Cover.

What sets the Rose One System apart from our regular pendant light canopies is that this is a two part system with an extra deep ceiling canopy that allows for easier wiring of connections, as well as a wide cover over the canopy that allows you to create pendant lights, swag chandeliers, cluster lights and more with even greater impact.

This Rose One Canopy Kit includes the following: an EXTRA LARGE Rose One Cover (15.75" diameter) with pre-drilled hole; an EXTRA LARGE Extra Deep Rose One Canopy (11.8" diameter); cable clamp strain reliefs; and all brackets & mounting hardware.

Our Rose One Canopy Kits come in a wide variety of colors and designs. And you can choose from the whichever pre-drilled hole pattern works best for you OR purchase one of our Rose One Cover Un-drilled Blanks and you can create whatever pattern you like!

### Technical data for EXTRA LARGE Square Ceiling Canopy Kit - Rose One System

- EXTRA LARGE Extra Deep Rose One Ceiling Canopy
- Diameter: 11.8 inchesHeight: 1.38 inches
- Material: metal
- Bracket fasteners
- 4 Caps and 4 rubber grommets are included for side holes
- EXTRA LARGE Rose One Cover
- Material: aluminum or dibond
- Length of Each Side: 15.75 inches
- Hole diameters: 10 mm (3/8")
- Thickness: if aluminum 1 mm, if dibond 3 mm
- Clear plastic cable clamp strain reliefs included (1 per hole)