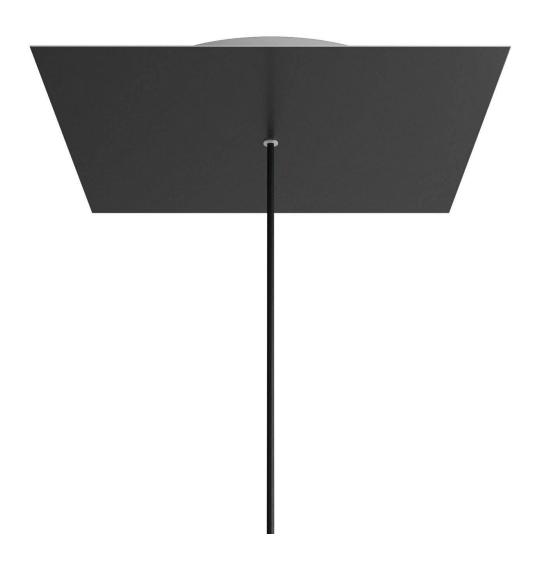

### **Product short description:**

This Rose One Canopy Kit comes with EVERYTHING you need to make your own single hole pendant light utilizing our EXTRA LARGE Rose One Canopy & square Cover.

What sets the Rose One System apart from our regular pendant light canopies is that this is a two part system with an extra deep ceiling canopy that allows for easier wiring of connections, as well as a wide cover over the canopy that allows you to create pendant lights, swag chandeliers, cluster lights and more with even greater impact.

This Rose One Canopy Kit includes the following: an EXTRA LARGE Rose One Cover (15.75" diameter) with pre-drilled hole; an EXTRA LARGE Extra Deep Rose One Canopy (11.8" diameter); cable clamp strain reliefs; and all brackets & mounting hardware.