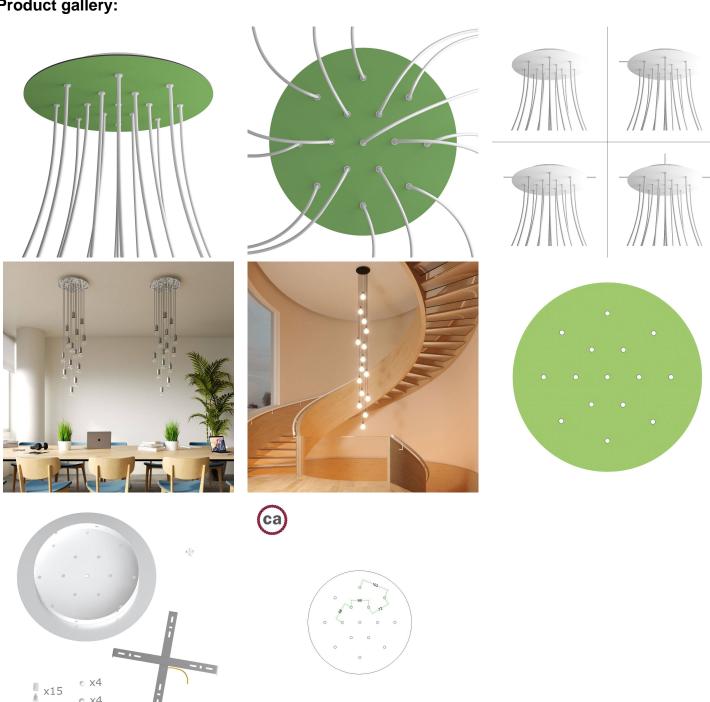

ttern works best for you OR purchase one of our Rose One Cover Un-drilled Blanks and you can create whatever pattern you like!

#### **Product description:**

#### Technical data for EXTRA LARGE Round Ceiling Canopy Kit - Rose One System

- EXTRA LARGE Extra Deep Rose One Ceiling Canopy
- Diameter: 11.8 inchesHeight: 1.38 inches
- Material: metalBracket fasteners
- 4 Caps and 4 rubber grommets are included for side holes
- EXTRA LARGE Rose One Cover
- Material: aluminum or dibond
- Diameter: 15.75 inches
- Hole diameters: 10 mm (3/8")
- Thickness: if aluminum 1 mm, if dibond 3 mm
- Clear plastic cable clamp strain reliefs included (1 per hole)

The Rose One System is Patent Pending



### **Product features:**

Material: Metal Material: Dibond Material: Aluminium

## **Product gallery:**