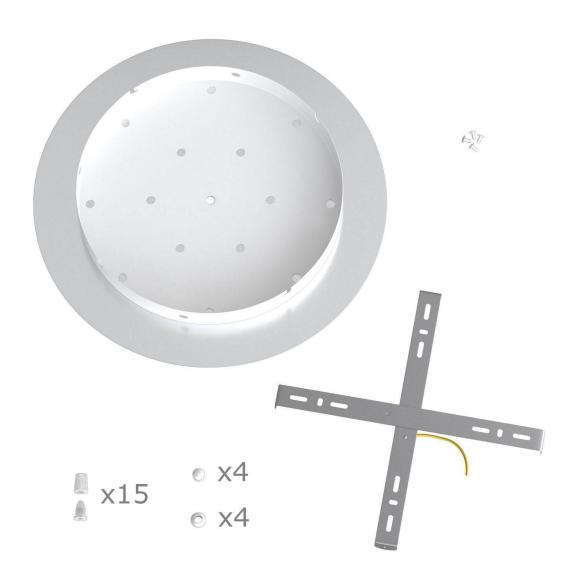

This Rose One Canopy Kit includes the following: an EXTRA LARGE Rose One Cover (15.75" diameter) with pre-drilled holes; an EXTRA LARGE Extra Deep Rose One Canopy (11.8" diameter); cable clamp strain reliefs; and all brackets & mounting hardware.

#### Technical data for EXTRA LARGE Round Ceiling Canopy Kit - Rose One System

- EXTRA LARGE Extra Deep Rose One Ceiling Canopy
- Diameter: 11.8 inchesHeight: 1.38 inches
- Material: metalBracket fasteners
- 4 Caps and 4 rubber grommets are included for side holes
- EXTRA LARGE Rose One Cover
- Material: aluminum or dibond
- Diameter: 15.75 inches
- Hole diameters: 10 mm (3/8")
- Thickness: if aluminum 1 mm, if dibond 3 mm
- Clear plastic cable clamp strain reliefs included (1 per hole)