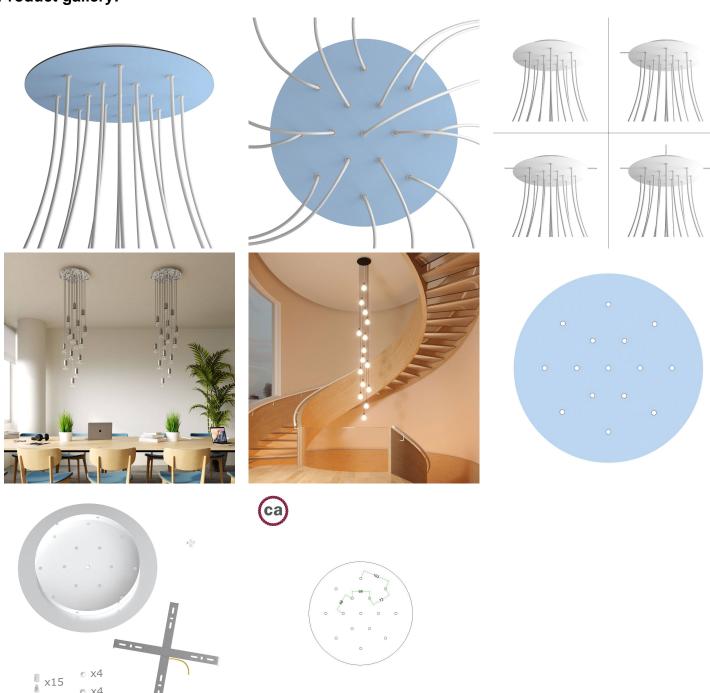

#### **Product short description:**

This Rose One Canopy Kit comes with EVERYTHING you need to make your own 15 hole pendant light utilizing our EXTRA LARGE Rose One Canopy & round Cover.

What sets the Rose One System apart from our regular pendant light canopies is that this is a two part system with an extra deep ceiling canopy that allows for easier wiring of connections, as well as a wide cover over the canopy that allows you to create extra large pendant lights, swag chandeliers, cluster lights and more with even greater impact.

This Rose One Canopy Kit includes the following: an EXTRA LARGE Rose One Cover (15.75" diameter) with pre-drilled holes; an EXTRA LARGE Extra Deep Rose One Canopy (11.8" diameter); cable clamp strain reliefs; and all brackets & mounting hardware.

Our Rose One Canopy Kits come in a wide variety of colors and designs. And you can choose from the whichever pre-drilled hole pattern works best for you OR purchase one of our Rose One Cover Un-drilled Blanks and you can create whatever pattern you like!