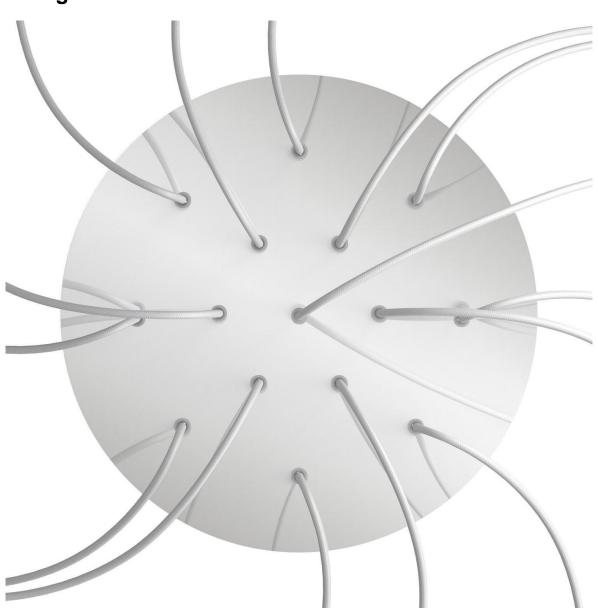

#### **Product short description:**

This Rose One Canopy Kit comes with EVERYTHING you need to make your own 15 hole pendant light utilizing our EXTRA LARGE Rose One Canopy & round Cover.

What sets the Rose One System apart from our regular pendant light canopies is that this is a two part system with an extra deep ceiling canopy that allows for easier wiring of connections, as well as a wide cover over the canopy that allows you to create extra large pendant lights, swag chandeliers, cluster lights and more with even greater impact.

This Rose One Canopy Kit includes the following: an EXTRA LARGE Rose One Cover (15.75" diameter) with pre-drilled holes; an EXTRA LARGE Extra Deep Rose One Canopy (11.8" diameter); cable clamp strain reliefs; and all brackets & mounting hardware.

#### Technical data for EXTRA LARGE Round Ceiling Canopy Kit - Rose One System

- EXTRA LARGE Extra Deep Rose One Ceiling Canopy
- Diameter: 11.8 inchesHeight: 1.38 inches
- Material: metalBracket fasteners
- 4 Caps and 4 rubber grommets are included for side holes
- EXTRA LARGE Rose One Cover
- Material: aluminum or dibond
- Diameter: 15.75 inches
- Hole diameters: 10 mm (3/8")
- Thickness: if aluminum 1 mm, if dibond 3 mm
- Clear plastic cable clamp strain reliefs included (1 per hole)