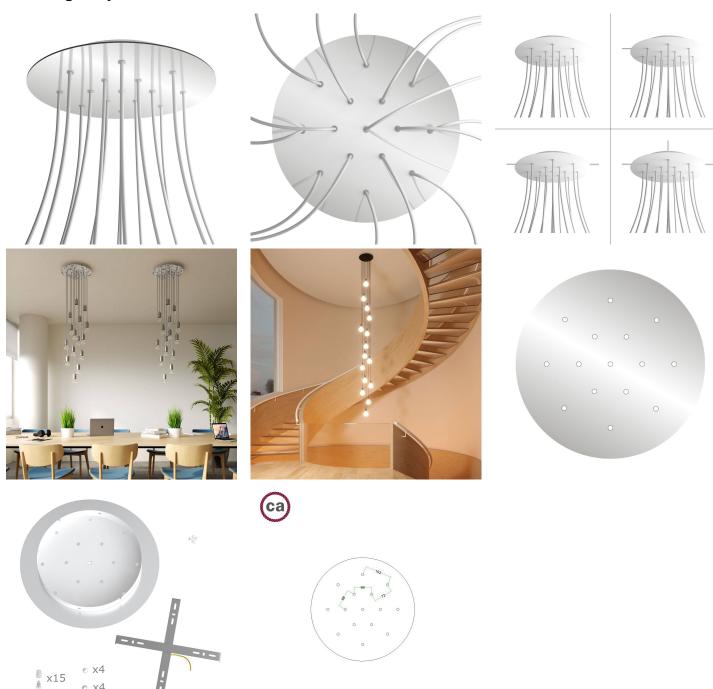

#### **Product short description:**

This Rose One Canopy Kit comes with EVERYTHING you need to make your own 15 hole pendant light utilizing our EXTRA LARGE Rose One Canopy & round Cover.

What sets the Rose One System apart from our regular pendant light canopies is that this is a two part system with an extra deep ceiling canopy that allows for easier wiring of connections, as well as a wide cover over the canopy that allows you to create extra large pendant lights, swag chandeliers, cluster lights and more with even greater impact.

This Rose One Canopy Kit includes the following: an EXTRA LARGE Rose One Cover (15.75" diameter) with pre-drilled holes; an EXTRA LARGE Extra Deep Rose One Canopy (11.8" diameter); cable clamp strain reliefs; and all brackets & mounting hardware.

Our Rose One Canopy Kits come in a wide variety of colors and designs. And you can choose from the whichever pre-drilled hole pattern works best for you OR purchase one of our Rose One Cover Un-drilled Blanks and you can create whatever pattern you like!

#### Technical data for EXTRA LARGE Round Ceiling Canopy Kit - Rose One System

- EXTRA LARGE Extra Deep Rose One Ceiling Canopy
- Diameter: 11.8 inchesHeight: 1.38 inches
- Material: metalBracket fasteners
- 4 Caps and 4 rubber grommets are included for side holes
- EXTRA LARGE Rose One Cover
- Material: aluminum or dibond
- Diameter: 15.75 inches
- Hole diameters: 10 mm (3/8")
- Thickness: if aluminum 1 mm, if dibond 3 mm
- Clear plastic cable clamp strain reliefs included (1 per hole)