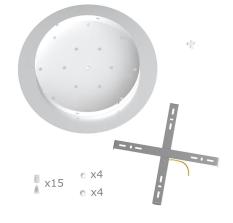

This Rose One Canopy Kit includes the following: an EXTRA LARGE Rose One Cover (15.75" diameter) with pre-drilled holes; an EXTRA LARGE Extra Deep Rose One Canopy (11.8" diameter); cable clamp strain reliefs; and all brackets & mounting hardware.

#### Technical data for EXTRA LARGE Round Ceiling Canopy Kit - Rose One System

- EXTRA LARGE Extra Deep Rose One Ceiling Canopy
- Diameter: 11.8 inches
- Height: 1.38 inches
- Material: metal
- Bracket fasteners
- 4 Caps and 4 rubber grommets are included for side holes
- EXTRA LARGE Rose One Cover
- Material: aluminum or dibond
- Diameter: 15.75 inches
- Hole diameters: 10 mm (3/8")
- Thickness: if aluminum 1 mm, if dibond 3 mm
- Clear plastic cable clamp strain reliefs included (1 per hole)