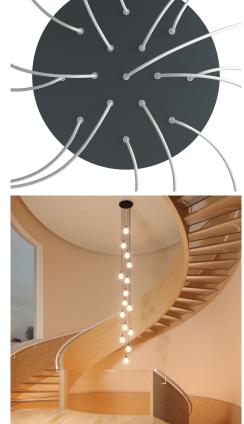

#### **Product short description:**

This Rose One Canopy Kit comes with EVERYTHING you need to make your own 15 hole pendant light utilizing our EXTRA LARGE Rose One Canopy & round Cover.

What sets the Rose One System apart from our regular pendant light canopies is that this is a two part system with an extra deep ceiling canopy that allows for easier wiring of connections, as well as a wide cover over the canopy that allows you to create extra large pendant lights, swag chandeliers, cluster lights and more with even greater impact.

Our Rose One Canopy Kits come in a wide variety of colors and designs. And you can choose from the whichever pre-drilled hole pattern works best for you OR purchase one of our Rose One Cover Un-drilled Blanks and you can create whatever pattern you like!