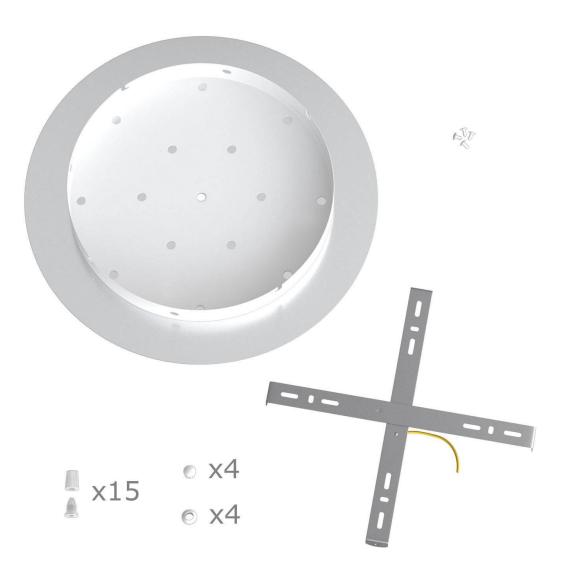

This Rose One Canopy Kit includes the following: an EXTRA LARGE Rose One Cover (15.75" diameter) with pre-drilled holes; an EXTRA LARGE Extra Deep Rose One Canopy (11.8" diameter); cable clamp strain reliefs; and all brackets & mounting hardware.

#### Technical data for EXTRA LARGE Round Ceiling Canopy Kit - Rose One System

- EXTRA LARGE Extra Deep Rose One Ceiling Canopy
- Diameter: 11.8 inches
- Height: 1.38 inches
- Material: metal
- Bracket fasteners
- 4 Caps and 4 rubber grommets are included for side holes
- EXTRA LARGE Rose One Cover
- Material: aluminum or dibond
- Diameter: 15.75 inches
- Hole diameters: 10 mm (3/8")
- Thickness: if aluminum 1 mm, if dibond 3 mm
- Clear plastic cable clamp strain reliefs included (1 per hole)