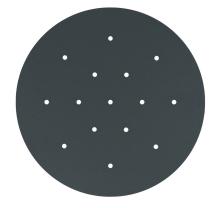

# **Product title:**

15 Holes - EXTRA LARGE Round Ceiling Canopy Kit - Rose One System

This Rose One Canopy Kit includes the following: an EXTRA LARGE Rose One Cover (15.75" diameter) with pre-drilled holes; an EXTRA LARGE Extra Deep Rose One Canopy (11.8" diameter); cable clamp strain reliefs; and all brackets & mounting hardware.

#### Technical data for EXTRA LARGE Round Ceiling Canopy Kit - Rose One System

- EXTRA LARGE Extra Deep Rose One Ceiling Canopy
- Diameter: 11.8 inches
- Height: 1.38 inches
- Material: metal
- Bracket fasteners
- 4 Caps and 4 rubber grommets are included for side holes
- EXTRA LARGE Rose One Cover
- Material: aluminum or dibond
- Diameter: 15.75 inches
- Hole diameters: 10 mm (3/8")
- Thickness: if aluminum 1 mm, if dibond 3 mm
- Clear plastic cable clamp strain reliefs included (1 per hole)