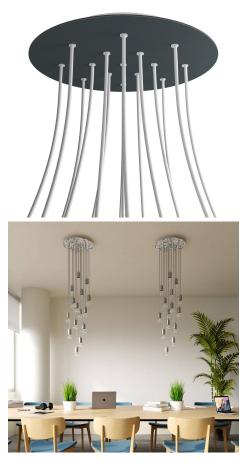

#### **Product short description:**

This Rose One Canopy Kit comes with EVERYTHING you need to make your own 15 hole pendant light utilizing our EXTRA LARGE Rose One Canopy & round Cover.

What sets the Rose One System apart from our regular pendant light canopies is that this is a two part system with an extra deep ceiling canopy that allows for easier wiring of connections, as well as a wide cover over the canopy that allows you to create extra large pendant lights, swag chandeliers, cluster lights and more with even greater impact.

Our Rose One Canopy Kits come in a wide variety of colors and designs. And you can choose from the whichever pre-drilled hole pattern works best for you OR purchase one of our Rose One Cover Un-drilled Blanks and you can create whatever pattern you like!