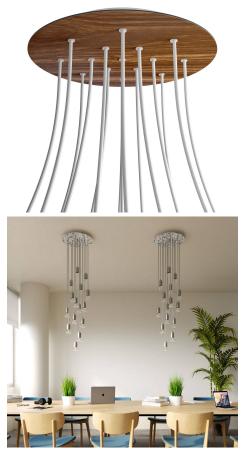

#### **Product short description:**

This Rose One Canopy Kit comes with EVERYTHING you need to make your own 15 hole pendant light utilizing our EXTRA LARGE Rose One Canopy & round Cover.

What sets the Rose One System apart from our regular pendant light canopies is that this is a two part system with an extra deep ceiling canopy that allows for easier wiring of connections, as well as a wide cover over the canopy that allows you to create extra large pendant lights, swag chandeliers, cluster lights and more with even greater impact.

This Rose One Canopy Kit includes the following: an EXTRA LARGE Rose One Cover (15.75" diameter) with pre-drilled holes; an EXTRA LARGE Extra Deep Rose One Canopy (11.8" diameter); cable clamp strain reliefs; and all brackets & mounting hardware.