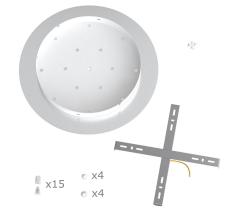

This Rose One Canopy Kit includes the following: an EXTRA LARGE Rose One Cover (15.75" diameter) with pre-drilled holes; an EXTRA LARGE Extra Deep Rose One Canopy (11.8" diameter); cable clamp strain reliefs; and all brackets & mounting hardware.

#### Technical data for EXTRA LARGE Round Ceiling Canopy Kit - Rose One System

- EXTRA LARGE Extra Deep Rose One Ceiling Canopy
- Diameter: 11.8 inches
- Height: 1.38 inches
- Material: metal
- Bracket fasteners
- 4 Caps and 4 rubber grommets are included for side holes
- EXTRA LARGE Rose One Cover
- Material: aluminum or dibond
- Diameter: 15.75 inches
- Hole diameters: 10 mm (3/8")
- Thickness: if aluminum 1 mm, if dibond 3 mm
- Clear plastic cable clamp strain reliefs included (1 per hole)