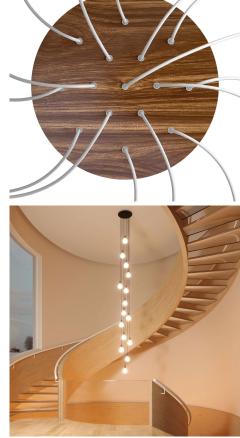

#### **Product short description:**

This Rose One Canopy Kit comes with EVERYTHING you need to make your own 15 hole pendant light utilizing our EXTRA LARGE Rose One Canopy & round Cover.

What sets the Rose One System apart from our regular pendant light canopies is that this is a two part system with an extra deep ceiling canopy that allows for easier wiring of connections, as well as a wide cover over the canopy that allows you to create extra large pendant lights, swag chandeliers, cluster lights and more with even greater impact.

This Rose One Canopy Kit includes the following: an EXTRA LARGE Rose One Cover (15.75" diameter) with pre-drilled holes; an EXTRA LARGE Extra Deep Rose One Canopy (11.8" diameter); cable clamp strain reliefs; and all brackets & mounting hardware.