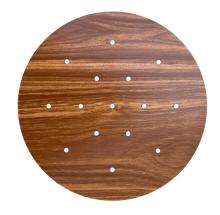

# **Product title:**

15 Holes - EXTRA LARGE Round Ceiling Canopy Kit - Rose One System

#### **Product short description:**

This Rose One Canopy Kit comes with EVERYTHING you need to make your own 15 hole pendant light utilizing our EXTRA LARGE Rose One Canopy & round Cover.

What sets the Rose One System apart from our regular pendant light canopies is that this is a two part system with an extra deep ceiling canopy that allows for easier wiring of connections, as well as a wide cover over the canopy that allows you to create extra large pendant lights, swag chandeliers, cluster lights and more with even greater impact.

This Rose One Canopy Kit includes the following: an EXTRA LARGE Rose One Cover (15.75" diameter) with pre-drilled holes; an EXTRA LARGE Extra Deep Rose One Canopy (11.8" diameter); cable clamp strain reliefs; and all brackets & mounting hardware.

Our Rose One Canopy Kits come in a wide variety of colors and designs. And you can choose from the whichever pre-drilled hole pattern works best for you OR purchase one of our Rose One Cover Un-drilled Blanks and you can create whatever pattern you like!