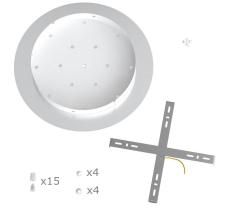

This Rose One Canopy Kit includes the following: an EXTRA LARGE Rose One Cover (15.75" diameter) with pre-drilled holes; an EXTRA LARGE Extra Deep Rose One Canopy (11.8" diameter); cable clamp strain reliefs; and all brackets & mounting hardware.

#### Technical data for EXTRA LARGE Round Ceiling Canopy Kit - Rose One System

- EXTRA LARGE Extra Deep Rose One Ceiling Canopy
- Diameter: 11.8 inches
- Height: 1.38 inches
- Material: metal
- Bracket fasteners
- 4 Caps and 4 rubber grommets are included for side holes
- EXTRA LARGE Rose One Cover
- Material: aluminum or dibond
- Diameter: 15.75 inches
- Hole diameters: 10 mm (3/8")
- Thickness: if aluminum 1 mm, if dibond 3 mm
- Clear plastic cable clamp strain reliefs included (1 per hole)