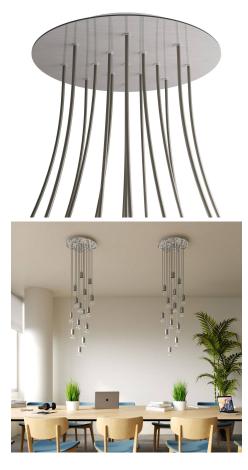

This Rose One Canopy Kit includes the following: an EXTRA LARGE Rose One Cover (15.75" diameter) with pre-drilled holes; an EXTRA LARGE Extra Deep Rose One Canopy (11.8" diameter); cable clamp strain reliefs; and all brackets & mounting hardware.

Our Rose One Canopy Kits come in a wide variety of colors and designs. And you can choose from the whichever pre-drilled hole pattern works best for you OR purchase one of our Rose One Cover Un-drilled Blanks and you can create whatever pattern you like!