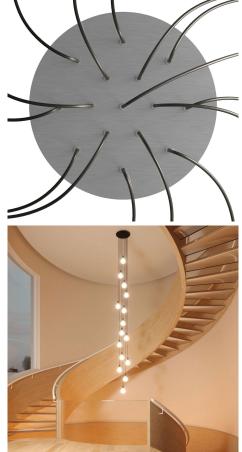

This Rose One Canopy Kit includes the following: an EXTRA LARGE Rose One Cover (15.75" diameter) with pre-drilled holes; an EXTRA LARGE Extra Deep Rose One Canopy (11.8" diameter); cable clamp strain reliefs; and all brackets & mounting hardware.

#### Technical data for EXTRA LARGE Round Ceiling Canopy Kit - Rose One System

- EXTRA LARGE Extra Deep Rose One Ceiling Canopy
- Diameter: 11.8 inches
- Height: 1.38 inches
- Material: metal
- Bracket fasteners
- 4 Caps and 4 rubber grommets are included for side holes
- EXTRA LARGE Rose One Cover
- Material: aluminum or dibond
- Diameter: 15.75 inches
- Hole diameters: 10 mm (3/8")
- Thickness: if aluminum 1 mm, if dibond 3 mm
- Clear plastic cable clamp strain reliefs included (1 per hole)