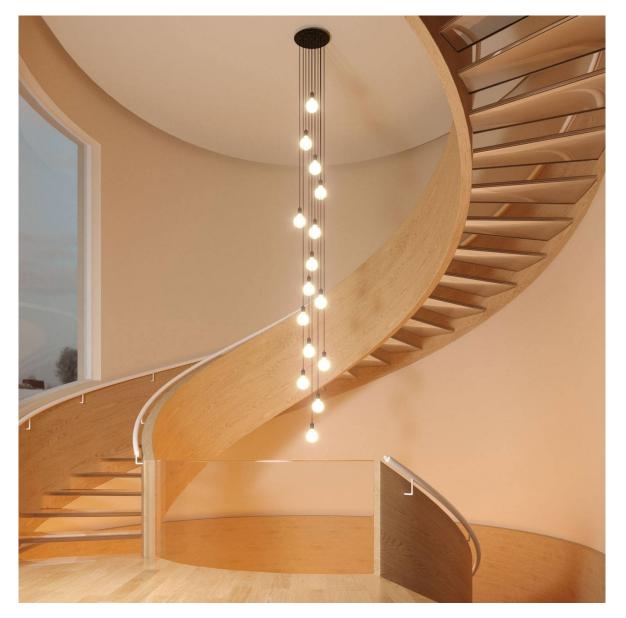

#### **Product short description:**

This Rose One Canopy Kit comes with EVERYTHING you need to make your own 15 hole pendant light utilizing our EXTRA LARGE Rose One Canopy & round Cover.

What sets the Rose One System apart from our regular pendant light canopies is that this is a two part system with an extra deep ceiling canopy that allows for easier wiring of connections, as well as a wide cover over the canopy that allows you to create extra large pendant lights, swag chandeliers, cluster lights and more with even greater impact.

This Rose One Canopy Kit includes the following: an EXTRA LARGE Rose One Cover (15.75" diameter) with pre-drilled holes; an EXTRA LARGE Extra Deep Rose One Canopy (11.8" diameter); cable clamp strain reliefs; and all brackets & mounting hardware.