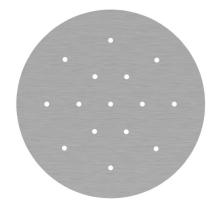

# **Product title:**

15 Holes - EXTRA LARGE Round Ceiling Canopy Kit - Rose One System

This Rose One Canopy Kit includes the following: an EXTRA LARGE Rose One Cover (15.75" diameter) with pre-drilled holes; an EXTRA LARGE Extra Deep Rose One Canopy (11.8" diameter); cable clamp strain reliefs; and all brackets & mounting hardware.

#### Technical data for EXTRA LARGE Round Ceiling Canopy Kit - Rose One System

- EXTRA LARGE Extra Deep Rose One Ceiling Canopy
- Diameter: 11.8 inches
- Height: 1.38 inches
- Material: metal
- Bracket fasteners
- 4 Caps and 4 rubber grommets are included for side holes
- EXTRA LARGE Rose One Cover
- Material: aluminum or dibond
- Diameter: 15.75 inches
- Hole diameters: 10 mm (3/8")
- Thickness: if aluminum 1 mm, if dibond 3 mm
- Clear plastic cable clamp strain reliefs included (1 per hole)