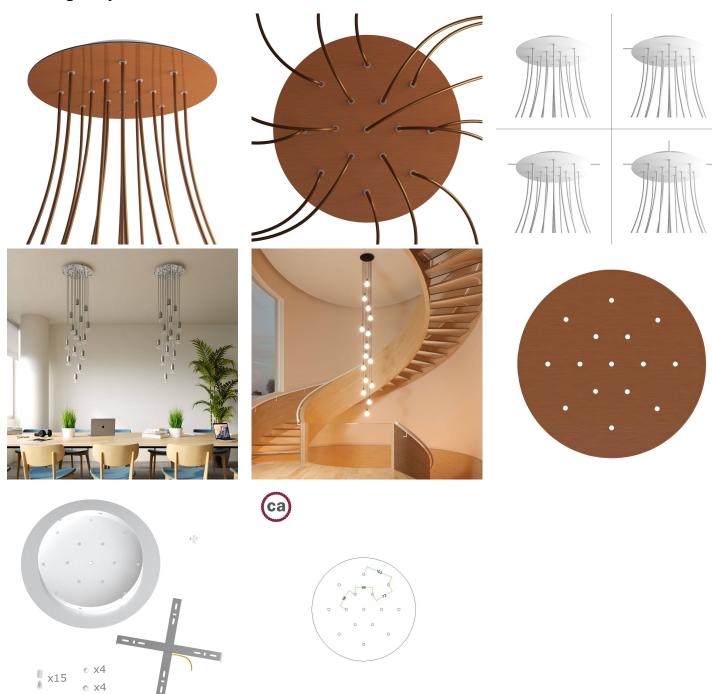

#### **Product short description:**

This Rose One Canopy Kit comes with EVERYTHING you need to make your own 15 hole pendant light utilizing our EXTRA LARGE Rose One Canopy & round Cover.

What sets the Rose One System apart from our regular pendant light canopies is that this is a two part system with an extra deep ceiling canopy that allows for easier wiring of connections, as well as a wide cover over the canopy that allows you to create extra large pendant lights, swag chandeliers, cluster lights and more with even greater impact.

This Rose One Canopy Kit includes the following: an EXTRA LARGE Rose One Cover (15.75" diameter) with pre-drilled holes; an EXTRA LARGE Extra Deep Rose One Canopy (11.8" diameter); cable clamp strain reliefs; and all brackets & mounting hardware.

Our Rose One Canopy Kits come in a wide variety of colors and designs. And you can choose from the whichever pre-drilled hole pattern works best for you OR purchase one of our Rose One Cover Un-drilled Blanks and you can create whatever pattern you like!