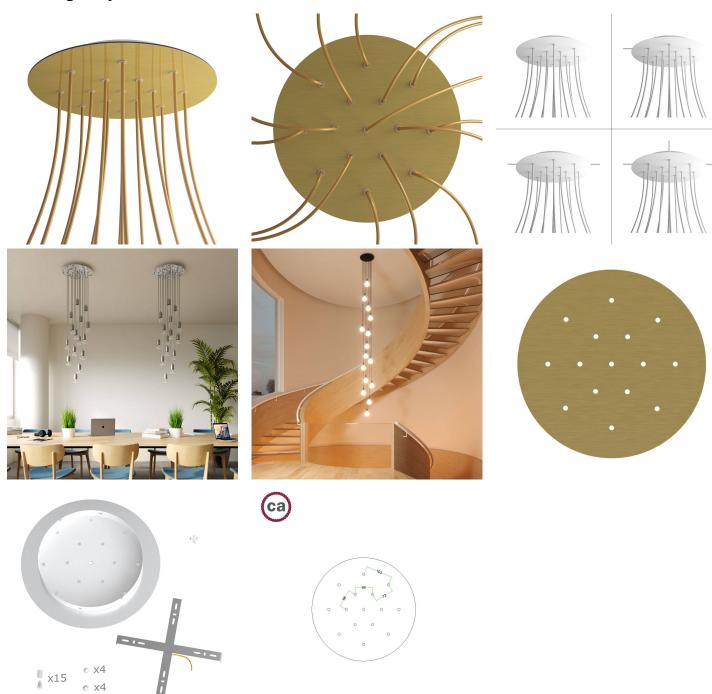

#### **Product short description:**

This Rose One Canopy Kit comes with EVERYTHING you need to make your own 15 hole pendant light utilizing our EXTRA LARGE Rose One Canopy & round Cover.

What sets the Rose One System apart from our regular pendant light canopies is that this is a two part system with an extra deep ceiling canopy that allows for easier wiring of connections, as well as a wide cover over the canopy that allows you to create extra large pendant lights, swag chandeliers, cluster lights and more with even greater impact.

This Rose One Canopy Kit includes the following: an EXTRA LARGE Rose One Cover (15.75" diameter) with pre-drilled holes; an EXTRA LARGE Extra Deep Rose One Canopy (11.8" diameter); cable clamp strain reliefs; and all brackets & mounting hardware.

Our Rose One Canopy Kits come in a wide variety of colors and designs. And you can choose from the whichever pre-drilled hole pattern works best for you OR purchase one of our Rose One Cover Un-drilled Blanks and you can create whatever pattern you like!