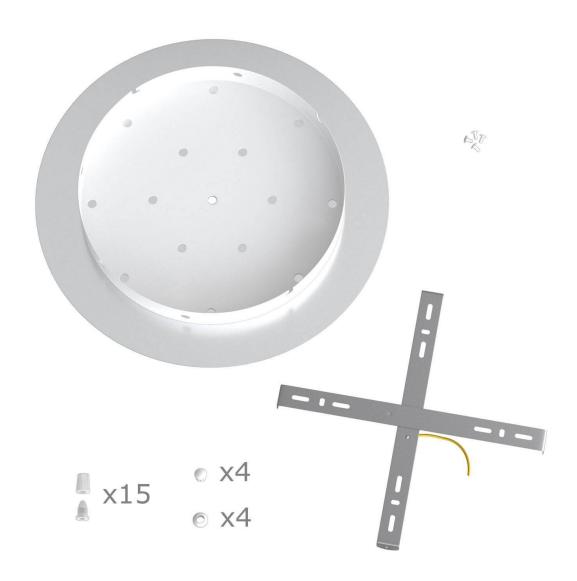

This Rose One Canopy Kit includes the following: an EXTRA LARGE Rose One Cover (15.75" diameter) with pre-drilled holes; an EXTRA LARGE Extra Deep Rose One Canopy (11.8" diameter); cable clamp strain reliefs; and all brackets & mounting hardware.

#### Technical data for EXTRA LARGE Round Ceiling Canopy Kit - Rose One System

- EXTRA LARGE Extra Deep Rose One Ceiling Canopy
- Diameter: 11.8 inchesHeight: 1.38 inches
- Material: metalBracket fasteners
- 4 Caps and 4 rubber grommets are included for side holes
- EXTRA LARGE Rose One Cover
- Material: aluminum or dibond
- Diameter: 15.75 inches
- Hole diameters: 10 mm (3/8")
- Thickness: if aluminum 1 mm, if dibond 3 mm
- Clear plastic cable clamp strain reliefs included (1 per hole)