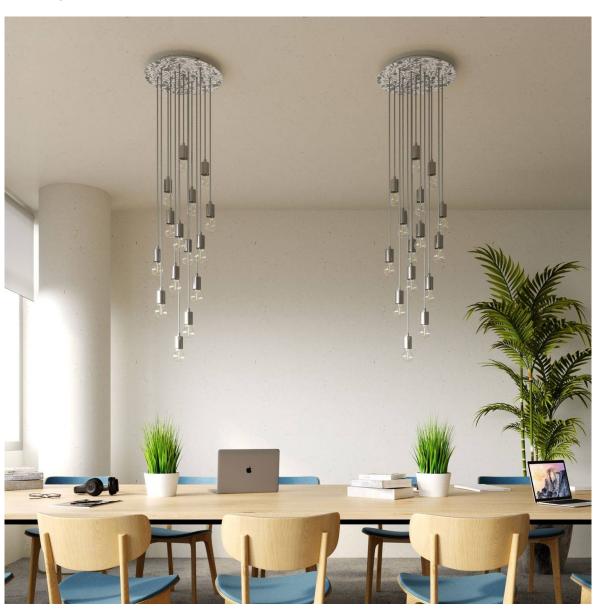

#### **Product short description:**

This Rose One Canopy Kit comes with EVERYTHING you need to make your own 15 hole pendant light utilizing our EXTRA LARGE Rose One Canopy & round Cover.

What sets the Rose One System apart from our regular pendant light canopies is that this is a two part system with an extra deep ceiling canopy that allows for easier wiring of connections, as well as a wide cover over the canopy that allows you to create extra large pendant lights, swag chandeliers, cluster lights and more with even greater impact.

This Rose One Canopy Kit includes the following: an EXTRA LARGE Rose One Cover (15.75" diameter) with pre-drilled holes; an EXTRA LARGE Extra Deep Rose One Canopy (11.8" diameter); cable clamp strain reliefs; and all brackets & mounting hardware.

Our Rose One Canopy Kits come in a wide variety of colors and designs. And you can choose from the whichever pre-drilled hole pattern works best for you OR purchase one of our Rose One Cover Un-drilled Blanks and you can create whatever pattern you like!