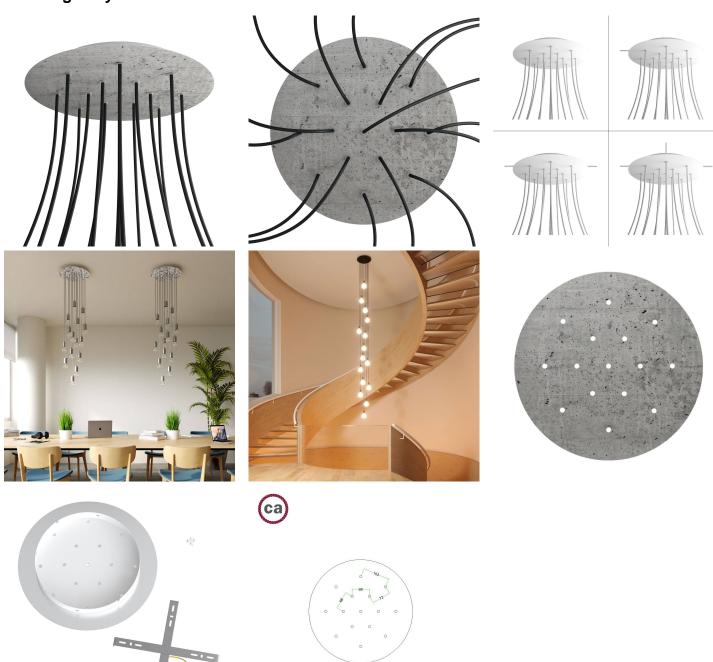

This Rose One Canopy Kit includes the following: an EXTRA LARGE Rose One Cover (15.75" diameter) with pre-drilled holes; an EXTRA LARGE Extra Deep Rose One Canopy (11.8" diameter); cable clamp strain reliefs; and all brackets & mounting hardware.

Our Rose One Canopy Kits come in a wide variety of colors and designs. And you can choose from the whichever pre-drilled hole pattern works best for you OR purchase one of our Rose One Cover Un-drilled Blanks and you can create whatever pattern you like!

#### Technical data for EXTRA LARGE Round Ceiling Canopy Kit - Rose One System

- EXTRA LARGE Extra Deep Rose One Ceiling Canopy
- Diameter: 11.8 inchesHeight: 1.38 inches
- Material: metalBracket fasteners
- 4 Caps and 4 rubber grommets are included for side holes
- EXTRA LARGE Rose One Cover
- Material: aluminum or dibond
- Diameter: 15.75 inches
- Hole diameters: 10 mm (3/8")
- Thickness: if aluminum 1 mm, if dibond 3 mm
- Clear plastic cable clamp strain reliefs included (1 per hole)