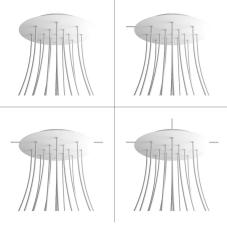

# **Product title:**

15 Holes - EXTRA LARGE Round Ceiling Canopy Kit - Rose One System

#### **Product short description:**

This Rose One Canopy Kit comes with EVERYTHING you need to make your own 15 hole pendant light utilizing our EXTRA LARGE Rose One Canopy & round Cover.

What sets the Rose One System apart from our regular pendant light canopies is that this is a two part system with an extra deep ceiling canopy that allows for easier wiring of connections, as well as a wide cover over the canopy that allows you to create extra large pendant lights, swag chandeliers, cluster lights and more with even greater impact.

This Rose One Canopy Kit includes the following: an EXTRA LARGE Rose One Cover (15.75" diameter) with pre-drilled holes; an EXTRA LARGE Extra Deep Rose One Canopy (11.8" diameter); cable clamp strain reliefs; and all brackets & mounting hardware.

Our Rose One Canopy Kits come in a wide variety of colors and designs. And you can choose from the whichever pre-drilled hole pattern works best for you OR purchase one of our Rose One Cover Un-drilled Blanks and you can create whatever pattern you like!