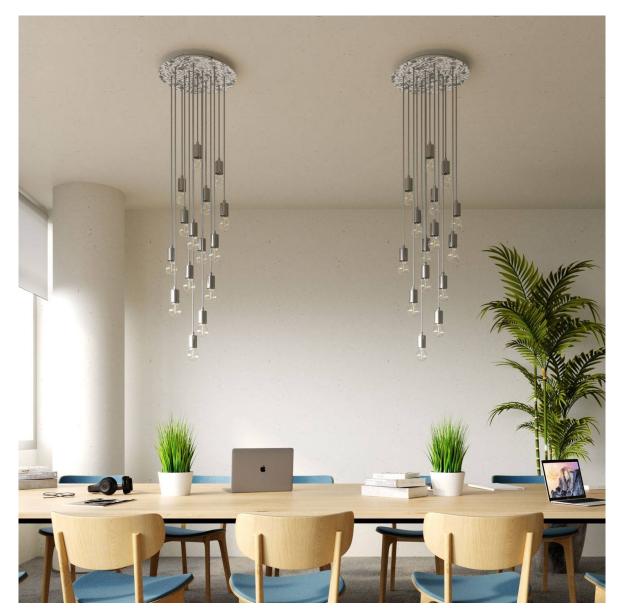

#### **Product short description:**

This Rose One Canopy Kit comes with EVERYTHING you need to make your own 15 hole pendant light utilizing our EXTRA LARGE Rose One Canopy & round Cover.

What sets the Rose One System apart from our regular pendant light canopies is that this is a two part system with an extra deep ceiling canopy that allows for easier wiring of connections, as well as a wide cover over the canopy that allows you to create extra large pendant lights, swag chandeliers, cluster lights and more with even greater impact.

This Rose One Canopy Kit includes the following: an EXTRA LARGE Rose One Cover (15.75" diameter) with pre-drilled holes; an EXTRA LARGE Extra Deep Rose One Canopy (11.8" diameter); cable clamp strain reliefs; and all brackets & mounting hardware.

Our Rose One Canopy Kits come in a wide variety of colors and designs. And you can choose from the whichever pre-drilled hole pattern works best for you OR purchase one of our Rose One Cover Un-drilled Blanks and you can create whatever pattern you like!