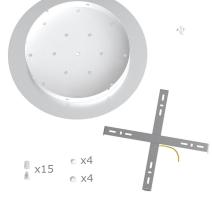

This Rose One Canopy Kit includes the following: an EXTRA LARGE Rose One Cover (15.75" diameter) with pre-drilled holes; an EXTRA LARGE Extra Deep Rose One Canopy (11.8" diameter); cable clamp strain reliefs; and all brackets & mounting hardware.

#### Technical data for EXTRA LARGE Round Ceiling Canopy Kit - Rose One System

- EXTRA LARGE Extra Deep Rose One Ceiling Canopy
- Diameter: 11.8 inches
- Height: 1.38 inches
- Material: metal
- Bracket fasteners
- 4 Caps and 4 rubber grommets are included for side holes
- EXTRA LARGE Rose One Cover
- Material: aluminum or dibond
- Diameter: 15.75 inches
- Hole diameters: 10 mm (3/8")
- Thickness: if aluminum 1 mm, if dibond 3 mm
- Clear plastic cable clamp strain reliefs included (1 per hole)