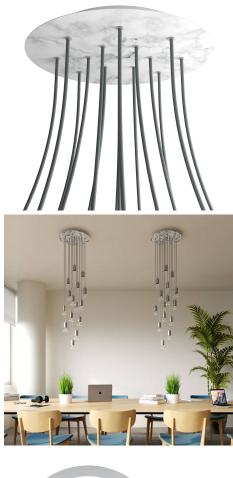

#### **Product short description:**

This Rose One Canopy Kit comes with EVERYTHING you need to make your own 15 hole pendant light utilizing our EXTRA LARGE Rose One Canopy & round Cover.

What sets the Rose One System apart from our regular pendant light canopies is that this is a two part system with an extra deep ceiling canopy that allows for easier wiring of connections, as well as a wide cover over the canopy that allows you to create extra large pendant lights, swag chandeliers, cluster lights and more with even greater impact.

This Rose One Canopy Kit includes the following: an EXTRA LARGE Rose One Cover (15.75" diameter) with pre-drilled holes; an EXTRA LARGE Extra Deep Rose One Canopy (11.8" diameter); cable clamp strain reliefs; and all brackets & mounting hardware.

Our Rose One Canopy Kits come in a wide variety of colors and designs. And you can choose from the whichever pre-drilled hole pattern works best for you OR purchase one of our Rose One Cover Un-drilled Blanks and you can create whatever pattern you like!