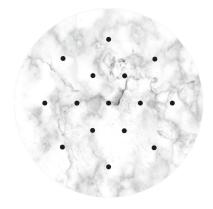

### Product attributes:

Decoration: Matt White, Matt Black, Marble Marquina, Marble Carrara, Concrete, Satin Brass Dibond, Satin Copper Dibond, Satin Steel Dibond, Wood, Anthracite, Mirror, Yellow mustard, Soft blue, Petrol, Soft Green Ceiling Rose Colour: White, Black

#### Technical data for EXTRA LARGE Round Ceiling Canopy Kit - Rose One System

- EXTRA LARGE Extra Deep Rose One Ceiling Canopy
- Diameter: 11.8 inches
- Height: 1.38 inches
- Material: metal
- Bracket fasteners
- 4 Caps and 4 rubber grommets are included for side holes
- EXTRA LARGE Rose One Cover
- Material: aluminum or dibond
- Diameter: 15.75 inches
- Hole diameters: 10 mm (3/8")
- Thickness: if aluminum 1 mm, if dibond 3 mm
- Clear plastic cable clamp strain reliefs included (1 per hole)